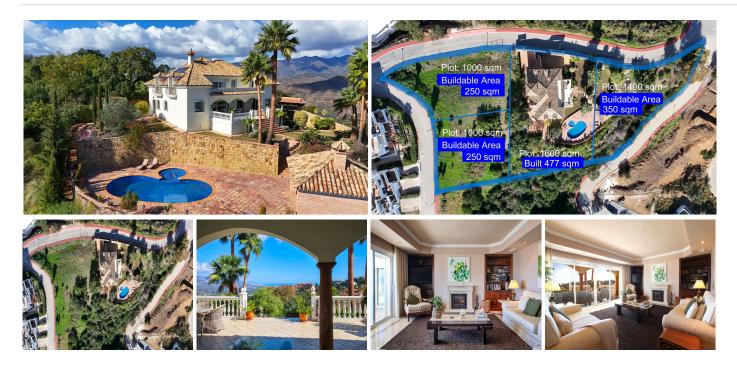

Nestled in the serene hills of La Mairena, this independent villa offers breathtaking panoramic sea and mountain views from every corner. Three adjoining buildable plots, make this an exceptional investment opportunity or an incredible private home with no direct neighbours.

### INVESTOR'S DREAM PROJECT

This is one of the largest buildable lands in La Mairena, consisting of one plot with a 447 sqm existing build and the option to build a total of 850 sqm on the adjoining 3 plots (see image 2 for details). Presenting a unique development opportunity to build in one of the wealthiest areas of Marbella, where the average home sells for above 2 million euro. Built: 447 sqm, Buildable: 350m2, 250m2 and 250m2.