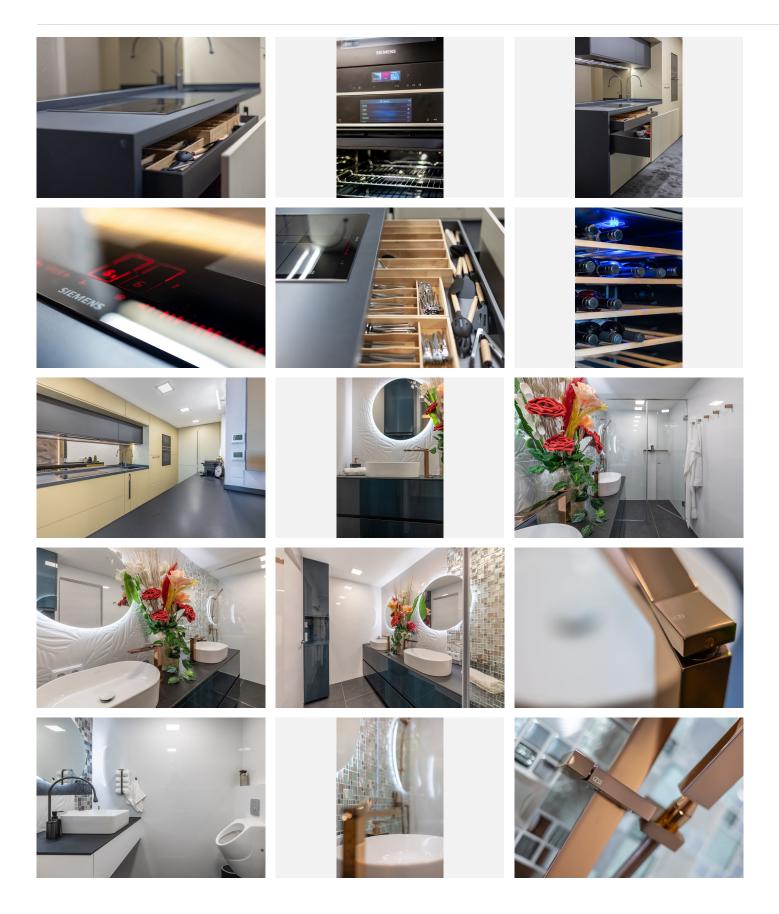

. Marbella.

Turn-key, ready to move in.

The modern kitchen features the latest Siemens appliances, and only the best brands have been used throughout the apartment, such as Gessi and Villeroy & Boch. Every detail has been carefully chosen for your comfort and luxury. Even glasses, plates, cutlery and household appliances are present. This penthouse is truly an exceptional gem!