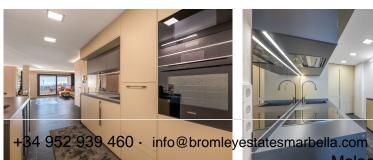

. Marbella.

Turn-key, ready to move in.

The modern kitchen features the latest Siemens appliances, and only the best brands have been used throughout the apartment, such as Gessi and Villeroy & Boch. Every detail has been carefully chosen for your comfort and luxury. Even glasses, plates, cutlery and household appliances are present. This penthouse is truly an exceptional gem!