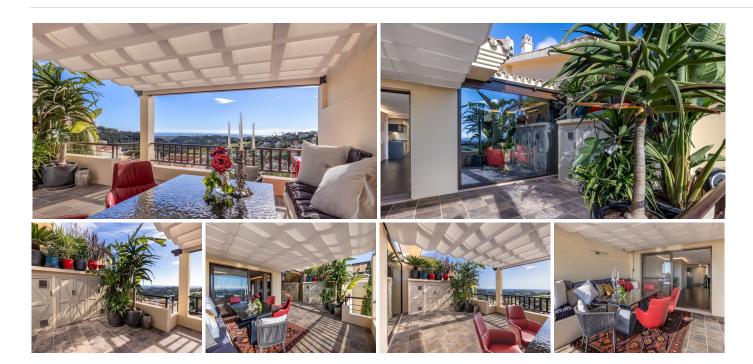

# PENTHOUSE 1 BEDROOM 2 BATHROOMS IN BENAHAVIS

Benahavis

REF# BEMR4895572 €1,100,000

| BEDS | BATHS | BUILT | TERRACE |
|------|-------|-------|---------|
| 1    | 2     | 95 m² | 35 m²   |

Stunning Penthouse in Los Arqueros, Benahavis

Are you looking for a dream home? This fully renovated penthouse offers everything you need and more! Features:

- -1 Bedroom | 2 Bathrooms
- -Spacious Living Area with modern finishes.
- -Incredible amenities for ultimate comfort
- -Fully furnished with high class furniture
- -Large terrace with breathtaking views of the golf course, the sea, and even the coast of Africa!
- -The Terrace is partially covered with glass making it perfect for all seasons.
- -Private Parking space In underground garage
- -Storage