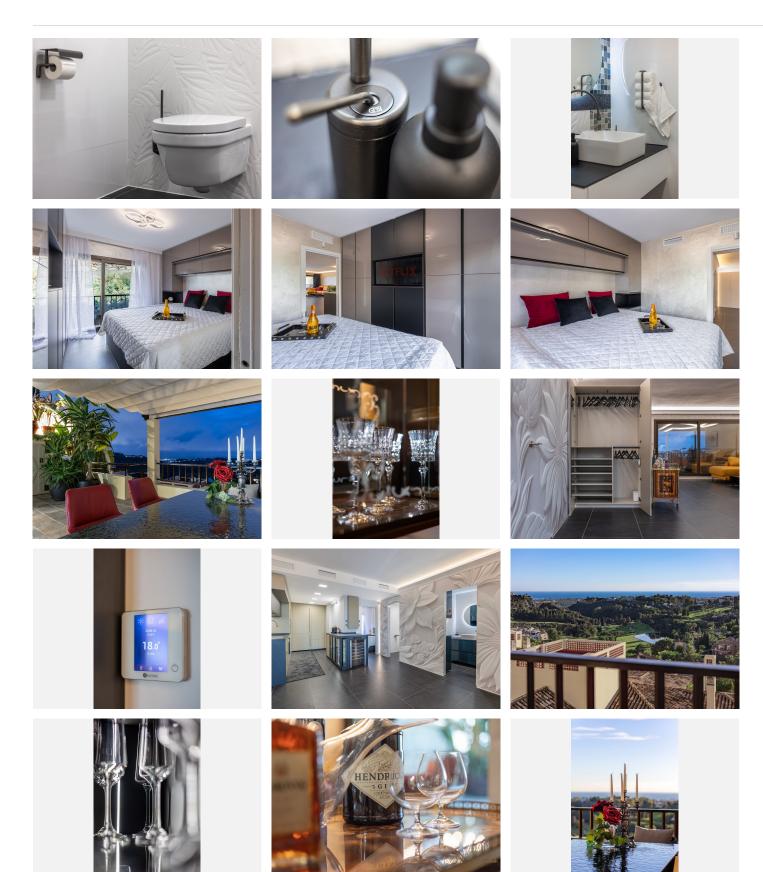

Are you looking for a dream home? This fully renovated penthouse offers everything you need and more! Features:

- -1 Bedroom | 2 Bathrooms
- -Spacious Living Area with modern finishes.
- -Incredible amenities for ultimate comfort
- -Fully furnished with high class furniture
- -Large terrace with breathtaking views of the golf course, the sea, and even the coast of Africa!
- -The Terrace is partially covered with glass making it perfect for all seasons.
- -Private Parking space In underground garage
- -Storage

. Marbella.

Turn-key, ready to move in.

The modern kitchen features the latest Siemens appliances, and only the best brands have been used throughout the apartment, such as Gessi and Villeroy & Boch. Every detail has been carefully chosen for your comfort and luxury. Even glasses, plates, cutlery and household appliances are present. This penthouse is truly an exceptional gem!