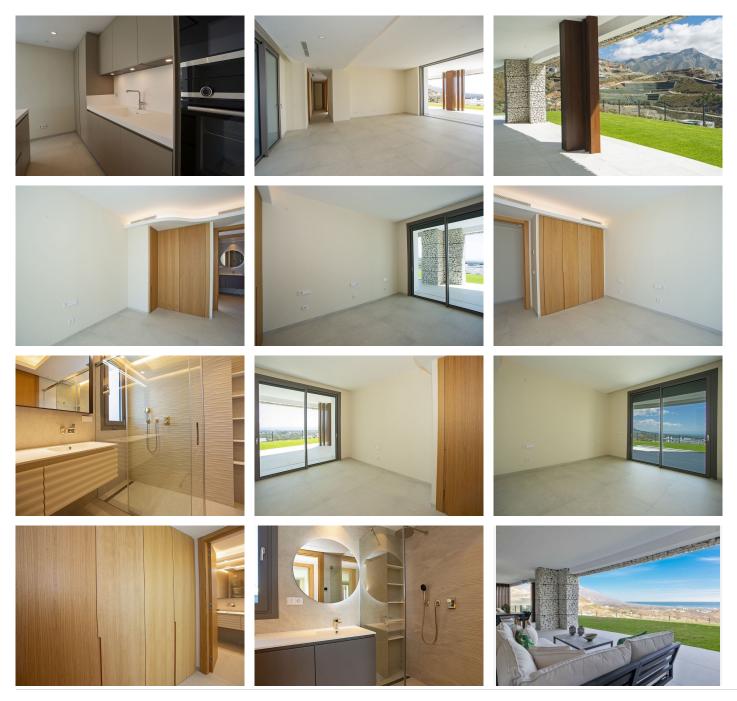

South East facing ground floor apartment with interior and exterior areas are carefully designed so that both are perfectly integrated in a spectacular space. Living room have access to a patio and terrace have been designed to be able to enjoy them all year round with covered spaces. Design kitchens integrated in the living room without giving up the practicality of having a separate laundry room.

Direct access to a covered terrace of 89m2 and a private garden of 52m2. The apartment also has a separate patio of 30m2.

## BROMLEY ESTATES Marbella

All bedrooms with dressing room and bathroom en-suite in main bedroom, complete the distribution of the apartment where enjoying the sun, sea and nature all year round is a reality.