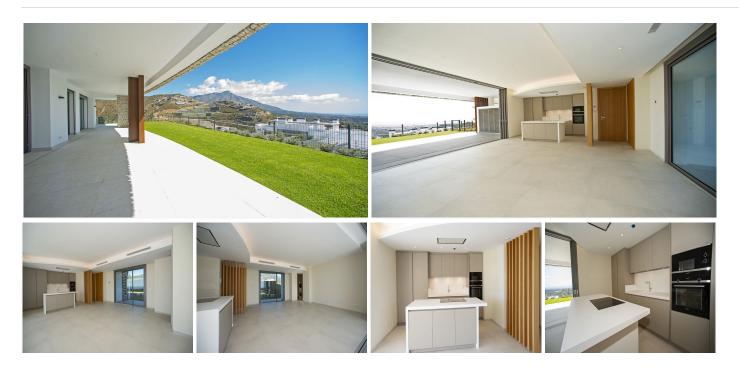

## Benahavis

REF# BEMR4895623 €1,350,000

| BEDS | BATHS | BUILT  | PLOT  | TERRACE |
|------|-------|--------|-------|---------|
| 3    | 2.5   | 139 m² | 55 m² | 89 m²   |

The Apartment blend nature, tradition and modern design to merge perfectly into the idyllic surroundings of the stunning natural park. Their elevated south and southwest facing mountainside position ensures panoramic views and makes the most of the natural light and beautiful Mediterranean sun

South East facing ground floor apartment with interior and exterior areas are carefully designed so that both are perfectly integrated in a spectacular space. Living room have access to a patio and terrace have been designed to be able to enjoy them all year round with covered spaces. Design kitchens integrated in the living room without giving up the practicality of having a separate laundry room.

Direct access to a covered terrace of 89m2 and a private garden of 52m2. The apartment also has a separate patio of 30m2.

## BROMLEY ESTATES Marbella

All bedrooms with dressing room and bathroom en-suite in main bedroom, complete the distribution of the apartment where enjoying the sun, sea and nature all year round is a reality.