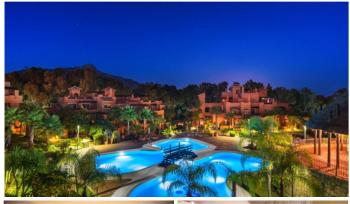

Spacious Luxury Ground Floor Apartment with Two Bedrooms in Alminar de Marbella, at the Heart of Golf Valley, Nueva Andalucía.

•Total built area: 217 m<sup>2</sup> (including terraces).

•Interior built area: 164 m<sup>2</sup> •Terrace area: 53 m<sup>2</sup> •Usable area: 149 m<sup>2</sup>

This exclusive apartment is located in a tranquil and prestigious residential complex with west and east orientation, offering views of the magnificent tropical garden, just minutes from Puerto Banús and surrounded by all essential services.

The residential complex, designed in a Mediterranean style, boasts over 13,000 m<sup>2</sup> of tropical gardens, a large swimming pool, a small lake, and 24-hour security, ensuring peace and safety.

Alminar de Marbella is a perfect example of harmony with an exceptional natural setting. Designed by a prestigious architectural studio, it offers ready-to-move-in homes, "key in hand." Its Mediterranean architecture, surrounded by gardens and palm trees, is strategically located in the heart of Golf Valley, near renowned courses such as Los Naranjos, Aloha, and Las Brisas, and only 8 minutes from Puerto Banús and 4 minutes from Aloha.