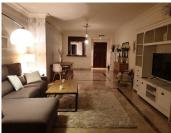

Spacious Luxury Ground Floor Apartment with Two Bedrooms in Alminar de Marbella, at the Heart of Golf Valley, Nueva Andalucía.

•Total built area: 217 m<sup>2</sup> (including terraces).

•Interior built area: 164 m<sup>2</sup> •Terrace area: 53 m<sup>2</sup> •Usable area: 149 m<sup>2</sup>

The layout of the apartment is both functional and elegant: a spacious entrance hall leads to an open-plan living and dining area with access to the terrace, which is shared with the master bedroom's terrace. The master bedroom features an en-suite bathroom. The second bedroom is equally spacious with access to a 454 952 939 460: info@bromleyestatesmarbella.com Urbanizacion El Rosario, CN340, Km 188, Marbella,