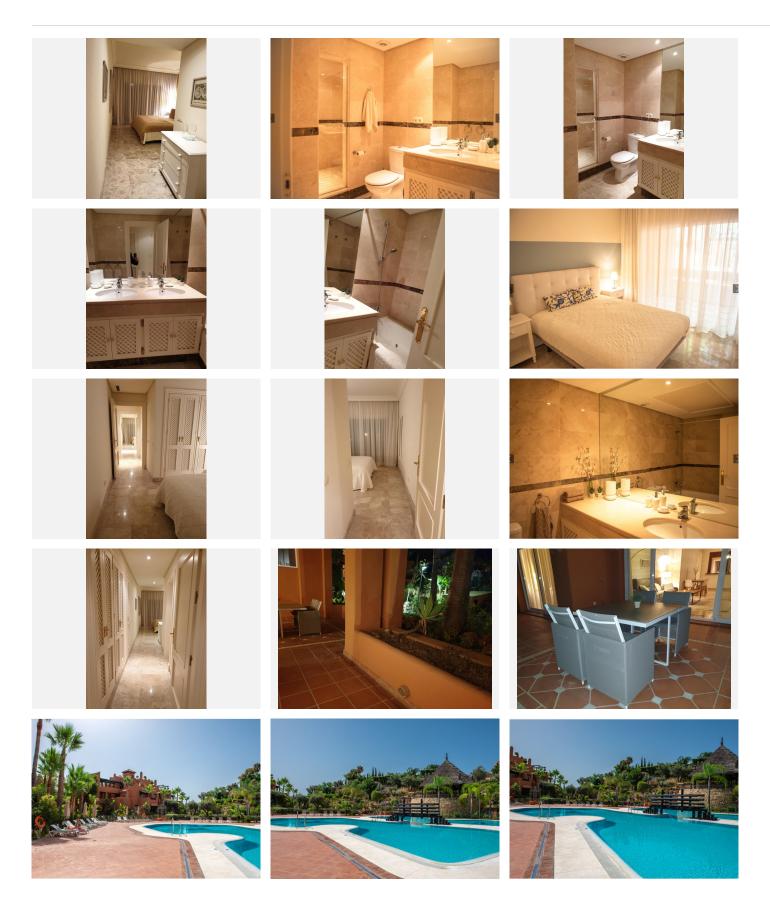

Spacious Luxury Ground Floor Apartment with Two Bedrooms in Alminar de Marbella, at the Heart of Golf Valley, Nueva Andalucía.

•Total built area: 217 m<sup>2</sup> (including terraces).

•Interior built area: 164 m<sup>2</sup> •Terrace area: 53 m<sup>2</sup> •Usable area: 149 m<sup>2</sup>

The layout of the apartment is both functional and elegant: a spacious entrance hall leads to an open-plan living and dining area with access to the terrace, which is shared with the master bedroom's terrace. The master bedroom features an en-suite bathroom. The second bedroom is equally spacious with access to a 454 952 939 460: info@bromleyestatesmarbella.com Urbanizacion El Rosario, CN340, Km 188, Marbella,

Malaga 29603

Marbella

private terrace and a separate bathroom. The independent kitchen is fully equipped with high-quality furnishings and includes a practical laundry area.

Additionally, the apartment comes with a storage room and a parking space, making it an ideal option as a primary residence or a second home to enjoy year-round.

The residential complex, designed in a Mediterranean style, boasts over 13,000 m<sup>2</sup> of tropical gardens, a large swimming pool, a small lake, and 24-hour security, ensuring peace and safety.

Alminar de Marbella is a perfect example of harmony with an exceptional natural setting. Designed by a prestigious architectural studio, it offers ready-to-move-in homes, "key in hand." Its Mediterranean architecture, surrounded by gardens and palm trees, is strategically located in the heart of Golf Valley, near renowned courses such as Los Naranjos, Aloha, and Las Brisas, and only 8 minutes from Puerto Banús and 4 minutes from Aloha.