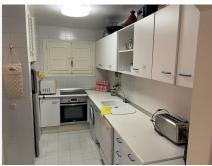

## REF# BEMR4895671 €550,000

| BEDS | BATHS | BUILT  | TERRACE |
|------|-------|--------|---------|
| 3    | 2     | 150 m² | 12 m²   |

Playa De La Lucera – Fantastic 3 bedroom front line beach apartment with sea views. Located between Fuengirola and Marbella – Costa del Sol. This beachfront property has private parking. The spacious apartment with a terrace and sea views has 3 bedrooms, a living room, an equipped kitchen with a dishwasher and an oven, and 2 bathrooms. The nearest airport is Malaga Airport, 39 km from Playa Lucera.