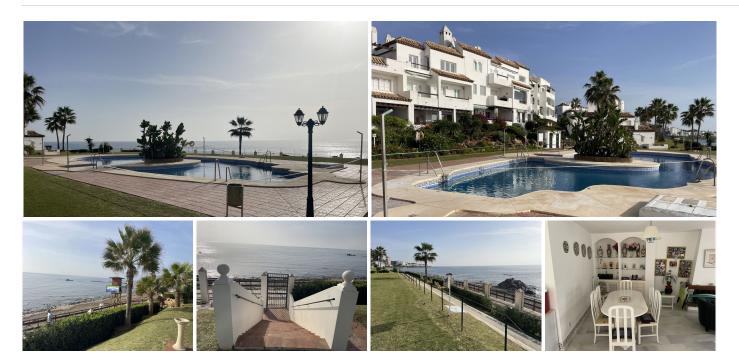

## REF# BEMR4895671 €550,000

| BEDS | BATHS | BUILT  | TERRACE |
|------|-------|--------|---------|
| 3    | 2     | 150 m² | 12 m²   |

Playa De La Lucera – Fantastic 3 bedroom front line beach apartment with sea views. Located between Fuengirola and Marbella – Costa del Sol. This beachfront property has private parking. The spacious apartment with a terrace and sea views has 3 bedrooms, a living room, an equipped kitchen with a dishwasher and an oven, and 2 bathrooms. The nearest airport is Malaga Airport, 39 km from Playa Lucera.