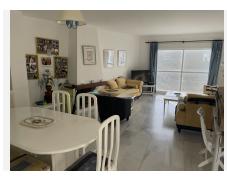

## REF# BEMR4895671 €550,000

| BEDS | BATHS | BUILT  | TERRACE |
|------|-------|--------|---------|
| 3    | 2     | 150 m² | 12 m²   |

Playa De La Lucera – Fantastic 3 bedroom front line beach apartment with sea views. Located between Fuengirola and Marbella – Costa del Sol. This beachfront property has private parking. The spacious apartment with a terrace and sea views has 3 bedrooms, a living room, an equipped kitchen with a dishwasher and an oven, and 2 bathrooms. The nearest airport is Malaga Airport, 39 km from Playa Lucera.

Although this property needs a full reform it remains a jewel on the costa del sol due to its size 156SQM

+34 952 939 460 · info@bromleyestatesmarbella.com Urbanizacion El Rosario, CN340, Km 188, Marbella, Malaga 29603