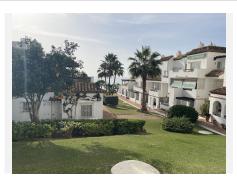

## REF# BEMR4895671 €550,000

| BEDS | BATHS | BUILT  | TERRACE |
|------|-------|--------|---------|
| 3    | 2     | 150 m² | 12 m²   |

Playa De La Lucera – Fantastic 3 bedroom front line beach apartment with sea views. Located between Fuengirola and Marbella – Costa del Sol. This beachfront property has private parking. The spacious apartment with a terrace and sea views has 3 bedrooms, a living room, an equipped kitchen with a dishwasher and an oven, and 2 bathrooms. The nearest airport is Malaga Airport, 39 km from Playa Lucera.