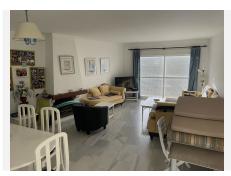

## REF# BEMR4895671 €550,000

| BEDS | BATHS | BUILT  | TERRACE |
|------|-------|--------|---------|
| 3    | 2     | 150 m² | 12 m²   |

Playa De La Lucera – Fantastic 3 bedroom front line beach apartment with sea views. Located between Fuengirola and Marbella – Costa del Sol. This beachfront property has private parking. The spacious apartment with a terrace and sea views has 3 bedrooms, a living room, an equipped kitchen with a dishwasher and an oven, and 2 bathrooms. The nearest airport is Malaga Airport, 39 km from Playa Lucera.