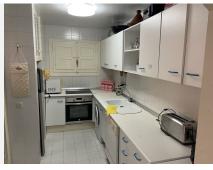

## REF# BEMR4895671 €550,000

| BEDS | BATHS | BUILT  | TERRACE |
|------|-------|--------|---------|
| 3    | 2     | 150 m² | 12 m²   |

Playa De La Lucera – Fantastic 3 bedroom front line beach apartment with sea views. Located between Fuengirola and Marbella – Costa del Sol. This beachfront property has private parking. The spacious apartment with a terrace and sea views has 3 bedrooms, a living room, an equipped kitchen with a dishwasher and an oven, and 2 bathrooms. The nearest airport is Malaga Airport, 39 km from Playa Lucera.

Although this property needs a full reform it remains a jewel on the costa del sol due to its size 156SQM

+34 952 939 460 · info@bromleyestatesmarbella.com Urbanizacion El Rosario, CN340, Km 188, Marbella, Malaga 29603