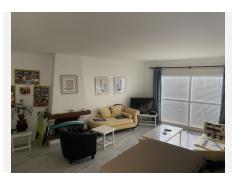

## REF# BEMR4895671 €550,000

| BEDS | BATHS | BUILT  | TERRACE |
|------|-------|--------|---------|
| 3    | 2     | 150 m² | 12 m²   |

Playa De La Lucera – Fantastic 3 bedroom front line beach apartment with sea views. Located between Fuengirola and Marbella – Costa del Sol. This beachfront property has private parking. The spacious apartment with a terrace and sea views has 3 bedrooms, a living room, an equipped kitchen with a dishwasher and an oven, and 2 bathrooms. The nearest airport is Malaga Airport, 39 km from Playa Lucera.