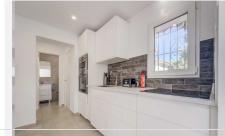

Half a floor down from the entrance, you enter the bright and open living area with a combined kitchen and dining room, ideal for relaxing and unwinding. There is also a practical utility room and a guest toilet. From