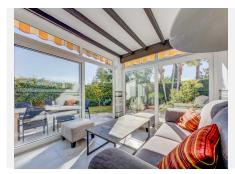

Half a floor down from the entrance, you enter the bright and open living area with a combined kitchen and dining room, ideal for relaxing and unwinding. There is also a practical utility room and a guest toilet. From

+34 952 939 460 · info@bromleyestatesmarbella.com Urbanizacion El Rosario, CN340, Km 188, Marbella, Malaga 29603

. Marbella.

here, you have access to an enclosed terrace that leads to the private garden, which is both beautiful and easy to maintain, featuring a combination of grass and tiles. The garden is equipped with an automatic irrigation system and a heated grill, perfect for outdoor cooking and relaxation. The garden enjoys sunlight all day.