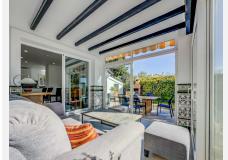

Half a floor down from the entrance, you enter the bright and open living area with a combined kitchen and dining room, ideal for relaxing and unwinding. There is also a practical utility room and a guest toilet. From

+34 952 939 460 · info@bromleyestatesmarbella.com Urbanizacion El Rosario, CN340, Km 188, Marbella, Malaga 29603

. Marbella.

here, you have access to an enclosed terrace that leads to the private garden, which is both beautiful and easy to maintain, featuring a combination of grass and tiles. The garden is equipped with an automatic irrigation system and a heated grill, perfect for outdoor cooking and relaxation. The garden enjoys sunlight all day.