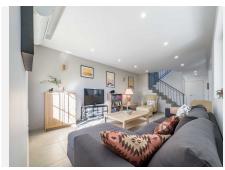

Half a floor down from the entrance, you enter the bright and open living area with a combined kitchen and dining room, ideal for relaxing and unwinding. There is also a practical utility room and a guest toilet. From