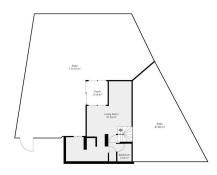

Half a floor down from the entrance, you enter the bright and open living area with a combined kitchen and dining room, ideal for relaxing and unwinding. There is also a practical utility room and a guest toilet. From

+34 952 939 460 · info@bromleyestatesmarbella.com Urbanizacion El Rosario, CN340, Km 188, Marbella, Malaga 29603

. Marbella.

here, you have access to an enclosed terrace that leads to the private garden, which is both beautiful and easy to maintain, featuring a combination of grass and tiles. The garden is equipped with an automatic irrigation system and a heated grill, perfect for outdoor cooking and relaxation. The garden enjoys sunlight all day.

The property also includes several practical storage rooms, both inside the house and in the garden.

With its ideal location and stunning renovation, this property is the perfect choice for those seeking a modern home close to everything Calahonda has to offer.r.