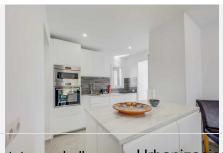

Half a floor down from the entrance, you enter the bright and open living area with a combined kitchen and dining room, ideal for relaxing and unwinding. There is also a practical utility room and a guest toilet. From