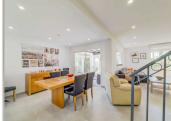

Half a floor down from the entrance, you enter the bright and open living area with a combined kitchen and dining room, ideal for relaxing and unwinding. There is also a practical utility room and a guest toilet. From