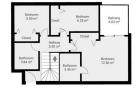

#### SEMI-DETACHED HOUSE 3 BEDROOMS 2.5 BATHROOMS IN CALAHONDA

Calahonda

REF# BEMR4895878 €575,000

| BEDS | BATHS | BUILT  | PLOT   |
|------|-------|--------|--------|
| 3    | 2.5   | 146 m² | 255 m² |

Upon arrival, you are welcomed into a bright and inviting hallway. Half a floor up, you will find three spacious bedrooms and two modern bathrooms, one of which is en-suite to the master bedroom. From the master bedroom, you can enjoy stunning sea views from the private balcony. The property features air conditioning in all bedrooms, ensuring a comfortable temperature year-round.

Half a floor down from the entrance, you enter the bright and open living area with a combined kitchen and dining room, ideal for relaxing and unwinding. There is also a practical utility room and a guest toilet. From