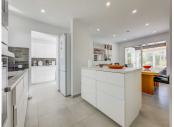

Half a floor down from the entrance, you enter the bright and open living area with a combined kitchen and dining room, ideal for relaxing and unwinding. There is also a practical utility room and a guest toilet. From