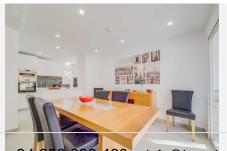

Half a floor down from the entrance, you enter the bright and open living area with a combined kitchen and dining room, ideal for relaxing and unwinding. There is also a practical utility room and a guest toilet. From