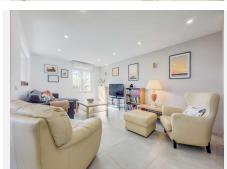

Half a floor down from the entrance, you enter the bright and open living area with a combined kitchen and dining room, ideal for relaxing and unwinding. There is also a practical utility room and a guest toilet. From