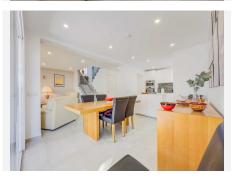

Half a floor down from the entrance, you enter the bright and open living area with a combined kitchen and dining room, ideal for relaxing and unwinding. There is also a practical utility room and a guest toilet. From