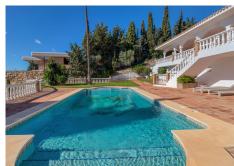

Elegant 5-Bedroom Villa in La Sierrazuela - Spacious, Stylish, and Convenient

#### **Key Features:**

- 5 bedrooms, 4 bathrooms, and 1 guest toilet.
- 265m² living area plus 192m² covered space.
- Great sea view and overlooking the anticipated 35 hectare park "The Great Park Mijas"
- Large 2,306m² low-maintenance plot on just two levels for easy living.
- Grand courtyard atrium serving as the villa's centerpiece.
- Recent renovations: new windows, modern kitchen, floors, doors etc.
- Prime location: 10 minutes to the beach, 5 minutes to Fuengirola and grocery shopping, and less than 20 minutes to Málaga Airport.