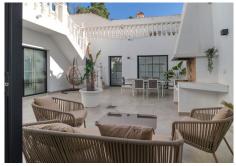

#### **Key Features:**

- 5 bedrooms, 4 bathrooms, and 1 guest toilet.
- 265m² living area plus 192m² covered space.
- Great sea view and overlooking the anticipated 35 hectare park "The Great Park Mijas"
- Large 2,306m² low-maintenance plot on just two levels for easy living.
- Grand courtyard atrium serving as the villa's centerpiece.
- Recent renovations: new windows, modern kitchen, floors, doors etc.
- Prime location: 10 minutes to the beach, 5 minutes to Fuengirola and grocery shopping, and less than 20 minutes to Málaga Airport.

The villa includes a garage and offers a seamless flow of indoor and outdoor spaces, ideal for enjoying the Costa del Sol lifestyle.

+34 952 939 460 · info@bromleyestatesmarbella.com Urbanizacion El Rosario, CN340, Km 188, Marbella, Malaga 29603