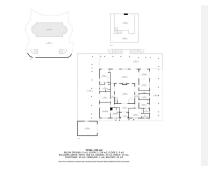

### HOUSE 5 BEDROOMS 4 BATHROOMS IN SIERREZUELA

Sierrezuela

REF# BEMR4895962 €1,295,000

| BEDS | BATHS | BUILT  | PLOT                | TERRACE |
|------|-------|--------|---------------------|---------|
| 5    | 4     | 265 m² | 2306 m <sup>2</sup> | 568 m²  |

#### **Key Features:**

- 5 bedrooms, 4 bathrooms, and 1 guest toilet.
- 265m² living area plus 192m² covered space.
- Great sea view and overlooking the anticipated 35 hectare park "The Great Park Mijas"
- Large 2,306m² low-maintenance plot on just two levels for easy living.
- Grand courtyard atrium serving as the villa's centerpiece.
- Recent renovations: new windows, modern kitchen, floors, doors etc.
- Prime location: 10 minutes to the beach, 5 minutes to Fuengirola and grocery shopping, and less than 20 minutes to Málaga Airport.