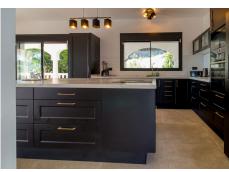

#### **Key Features:**

- 5 bedrooms, 4 bathrooms, and 1 guest toilet.
- 265m² living area plus 192m² covered space.
- Great sea view and overlooking the anticipated 35 hectare park "The Great Park Mijas"
- Large 2,306m² low-maintenance plot on just two levels for easy living.
- Grand courtyard atrium serving as the villa's centerpiece.
- Recent renovations: new windows, modern kitchen, floors, doors etc.
- Prime location: 10 minutes to the beach, 5 minutes to Fuengirola and grocery shopping, and less than 20 minutes to Málaga Airport.