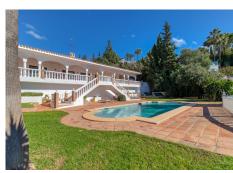

Elegant 5-Bedroom Villa in La Sierrazuela - Spacious, Stylish, and Convenient

#### **Key Features:**

- 5 bedrooms, 4 bathrooms, and 1 guest toilet.
- 265m² living area plus 192m² covered space.
- Great sea view and overlooking the anticipated 35 hectare park "The Great Park Mijas"
- Large 2,306m² low-maintenance plot on just two levels for easy living.
- Grand courtyard atrium serving as the villa's centerpiece.
- Recent renovations: new windows, modern kitchen, floors, doors etc.
- Prime location: 10 minutes to the beach, 5 minutes to Fuengirola and grocery shopping, and less than 20 minutes to Málaga Airport.