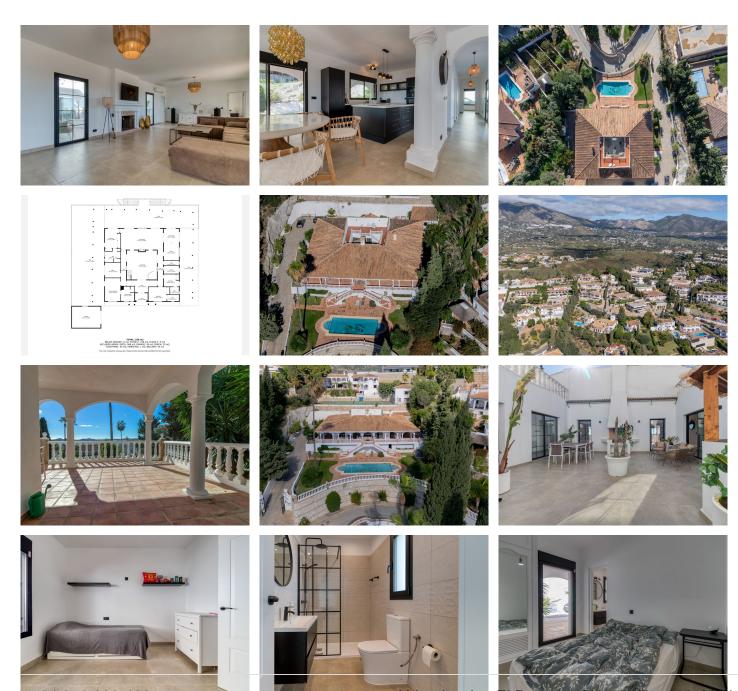

### HOUSE 5 BEDROOMS 4 BATHROOMS IN SIERREZUELA

Sierrezuela

REF# BEMR4895962 €1,295,000

| BEDS | BATHS | BUILT  | PLOT                | TERRACE |
|------|-------|--------|---------------------|---------|
| 5    | 4     | 265 m² | 2306 m <sup>2</sup> | 568 m²  |

#### **Key Features:**

- 5 bedrooms, 4 bathrooms, and 1 guest toilet.
- 265m² living area plus 192m² covered space.
- Great sea view and overlooking the anticipated 35 hectare park "The Great Park Mijas"
- Large 2,306m² low-maintenance plot on just two levels for easy living.
- Grand courtyard atrium serving as the villa's centerpiece.
- Recent renovations: new windows, modern kitchen, floors, doors etc.
- Prime location: 10 minutes to the beach, 5 minutes to Fuengirola and grocery shopping, and less than 20 minutes to Málaga Airport.

The villa includes a garage and offers a seamless flow of indoor and outdoor spaces, ideal for enjoying the Costa del Sol lifestyle.

+34 952 939 460 · info@bromleyestatesmarbella.com Urbanizacion El Rosario, CN340, Km 188, Marbella, Malaga 29603