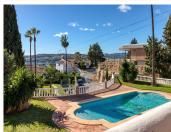

#### **Key Features:**

- 5 bedrooms, 4 bathrooms, and 1 guest toilet.
- 265m² living area plus 192m² covered space.
- Great sea view and overlooking the anticipated 35 hectare park "The Great Park Mijas"
- Large 2,306m² low-maintenance plot on just two levels for easy living.
- Grand courtyard atrium serving as the villa's centerpiece.
- Recent renovations: new windows, modern kitchen, floors, doors etc.
- Prime location: 10 minutes to the beach, 5 minutes to Fuengirola and grocery shopping, and less than 20 minutes to Málaga Airport.