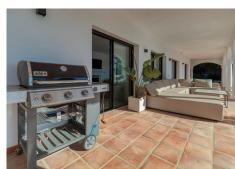

#### **Key Features:**

- 5 bedrooms, 4 bathrooms, and 1 guest toilet.
- 265m² living area plus 192m² covered space.
- Great sea view and overlooking the anticipated 35 hectare park "The Great Park Mijas"
- Large 2,306m² low-maintenance plot on just two levels for easy living.
- Grand courtyard atrium serving as the villa's centerpiece.
- Recent renovations: new windows, modern kitchen, floors, doors etc.
- Prime location: 10 minutes to the beach, 5 minutes to Fuengirola and grocery shopping, and less than 20 minutes to Málaga Airport.

The villa includes a garage and offers a seamless flow of indoor and outdoor spaces, ideal for enjoying the Costa del Sol lifestyle.

+34 952 939 460 · info@bromleyestatesmarbella.com Urbanizacion El Rosario, CN340, Km 188, Marbella, Malaga 29603