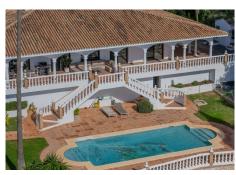

Elegant 5-Bedroom Villa in La Sierrazuela - Spacious, Stylish, and Convenient

#### **Key Features:**

- 5 bedrooms, 4 bathrooms, and 1 guest toilet.
- 265m² living area plus 192m² covered space.
- Great sea view and overlooking the anticipated 35 hectare park "The Great Park Mijas"
- Large 2,306m² low-maintenance plot on just two levels for easy living.
- Grand courtyard atrium serving as the villa's centerpiece.
- Recent renovations: new windows, modern kitchen, floors, doors etc.
- Prime location: 10 minutes to the beach, 5 minutes to Fuengirola and grocery shopping, and less than 20 minutes to Málaga Airport.