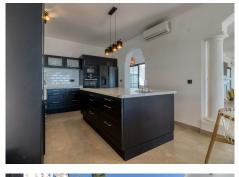

#### **Key Features:**

- 5 bedrooms, 4 bathrooms, and 1 guest toilet.
- 265m² living area plus 192m² covered space.
- Great sea view and overlooking the anticipated 35 hectare park "The Great Park Mijas"
- Large 2,306m² low-maintenance plot on just two levels for easy living.
- Grand courtyard atrium serving as the villa's centerpiece.
- Recent renovations: new windows, modern kitchen, floors, doors etc.
- Prime location: 10 minutes to the beach, 5 minutes to Fuengirola and grocery shopping, and less than 20 minutes to Málaga Airport.