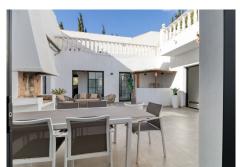

Elegant 5-Bedroom Villa in La Sierrazuela - Spacious, Stylish, and Convenient

#### **Key Features:**

- 5 bedrooms, 4 bathrooms, and 1 guest toilet.
- 265m² living area plus 192m² covered space.
- Great sea view and overlooking the anticipated 35 hectare park "The Great Park Mijas"
- Large 2,306m² low-maintenance plot on just two levels for easy living.
- Grand courtyard atrium serving as the villa's centerpiece.
- Recent renovations: new windows, modern kitchen, floors, doors etc.
- Prime location: 10 minutes to the beach, 5 minutes to Fuengirola and grocery shopping, and less than 20 minutes to Málaga Airport.

The villa includes a garage and offers a seamless flow of indoor and outdoor spaces, ideal for enjoying the Costa del Sol lifestyle.

+34 952 939 460 · info@bromleyestatesmarbella.com Urbanizacion El Rosario, CN340, Km 188, Marbella, Malaga 29603