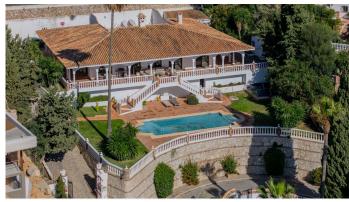

### HOUSE 5 BEDROOMS 4 BATHROOMS IN SIERREZUELA

Sierrezuela

REF# BEMR4895962 €1,295,000

| BEDS | BATHS | BUILT  | PLOT                | TERRACE |
|------|-------|--------|---------------------|---------|
| 5    | 4     | 265 m² | 2306 m <sup>2</sup> | 568 m²  |

Elegant 5-Bedroom Villa in La Sierrazuela - Spacious, Stylish, and Convenient

#### **Key Features:**

- 5 bedrooms, 4 bathrooms, and 1 guest toilet.
- 265m² living area plus 192m² covered space.
- Great sea view and overlooking the anticipated 35 hectare park "The Great Park Mijas"
- Large 2,306m² low-maintenance plot on just two levels for easy living.
- Grand courtyard atrium serving as the villa's centerpiece.
- Recent renovations: new windows, modern kitchen, floors, doors etc.
- Prime location: 10 minutes to the beach, 5 minutes to Fuengirola and grocery shopping, and less than 20 minutes to Málaga Airport.