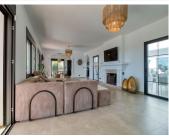

#### **Key Features:**

- 5 bedrooms, 4 bathrooms, and 1 guest toilet.
- 265m² living area plus 192m² covered space.
- Great sea view and overlooking the anticipated 35 hectare park "The Great Park Mijas"
- Large 2,306m² low-maintenance plot on just two levels for easy living.
- Grand courtyard atrium serving as the villa's centerpiece.
- Recent renovations: new windows, modern kitchen, floors, doors etc.
- Prime location: 10 minutes to the beach, 5 minutes to Fuengirola and grocery shopping, and less than 20 minutes to Málaga Airport.

The villa includes a garage and offers a seamless flow of indoor and outdoor spaces, ideal for enjoying the Costa del Sol lifestyle.

+34 952 939 460 · info@bromleyestatesmarbella.com Urbanizacion El Rosario, CN340, Km 188, Marbella, Malaga 29603