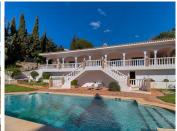

Elegant 5-Bedroom Villa in La Sierrazuela - Spacious, Stylish, and Convenient

#### **Key Features:**

- 5 bedrooms, 4 bathrooms, and 1 guest toilet.
- 265m² living area plus 192m² covered space.
- Great sea view and overlooking the anticipated 35 hectare park "The Great Park Mijas"
- Large 2,306m² low-maintenance plot on just two levels for easy living.
- Grand courtyard atrium serving as the villa's centerpiece.
- Recent renovations: new windows, modern kitchen, floors, doors etc.
- Prime location: 10 minutes to the beach, 5 minutes to Fuengirola and grocery shopping, and less than 20 minutes to Málaga Airport.