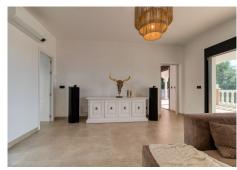

#### **Key Features:**

- 5 bedrooms, 4 bathrooms, and 1 guest toilet.
- 265m² living area plus 192m² covered space.
- Great sea view and overlooking the anticipated 35 hectare park "The Great Park Mijas"
- Large 2,306m² low-maintenance plot on just two levels for easy living.
- Grand courtyard atrium serving as the villa's centerpiece.
- Recent renovations: new windows, modern kitchen, floors, doors etc.
- Prime location: 10 minutes to the beach, 5 minutes to Fuengirola and grocery shopping, and less than 20 minutes to Málaga Airport.

The villa includes a garage and offers a seamless flow of indoor and outdoor spaces, ideal for enjoying the Costa del Sol lifestyle.

+34 952 939 460 · info@bromleyestatesmarbella.com Urbanizacion El Rosario, CN340, Km 188, Marbella, Malaga 29603