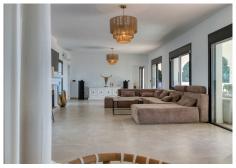

#### **Key Features:**

- 5 bedrooms, 4 bathrooms, and 1 guest toilet.
- 265m² living area plus 192m² covered space.
- Great sea view and overlooking the anticipated 35 hectare park "The Great Park Mijas"
- Large 2,306m² low-maintenance plot on just two levels for easy living.
- Grand courtyard atrium serving as the villa's centerpiece.
- Recent renovations: new windows, modern kitchen, floors, doors etc.
- Prime location: 10 minutes to the beach, 5 minutes to Fuengirola and grocery shopping, and less than 20 minutes to Málaga Airport.