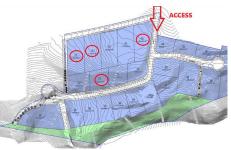

## "LAST 4 UNITS OUT OF 27 ALREADY SOLD!

Choice of 4 urban plots in La Paloma to choose from with panoramic views of the Mediterranean Sea with a buildable area of a 25% above ground.

Magnificent opportunity to make your project of building a contemporary style villa a reality from 292 m2 built plus 166 m2 of terraces. Located in the western most part of the La Paloma and Punta Chullera areas in the municipality of Manilva, just 2 km from the Port of Sotogrande.