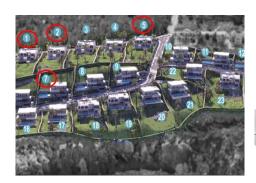

## "LAST 4 UNITS OUT OF 27 ALREADY SOLD!

Choice of 4 urban plots in La Paloma to choose from with panoramic views of the Mediterranean Sea with a buildable area of a 25% above ground.

Magnificent opportunity to make your project of building a contemporary style villa a reality from 292 m2 built plus 166 m2 of terraces. Located in the western most part of the La Paloma and Punta Chullera areas in the municipality of Manilva, just 2 km from the Port of Sotogrande.