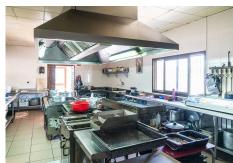

At the present time it has 2582 m² of built surface, and ample free areas for parking. There is the possibility of extending the height and the built surface maintaining the current use (Bar-Restaurant and Events Room), or changing the activity.