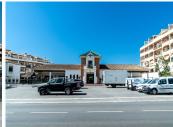

At the present time it has 2582 m² of built surface, and ample free areas for parking. There is the possibility of extending the height and the built surface maintaining the current use (Bar-Restaurant and Events Room), or changing the activity.

#### General characteristics:

- Type of land: Consolidated Urban Land, with double qualification (CJ-3 Garden City and Private Equipment).
- Plot area: 3,875 m<sup>2</sup>.
- Large free areas for parking.
- Possibility of extending the height and built surface.
- There are two independent buildings with valid opening licenses: one as a Bar-Restaurant and the other +34 952 939 460 · info@bromleyestatesmarbella.com Urbanizacion El Rosario, CN340, Km 188, Marbella,
   Malaga 29603