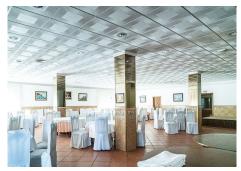

At the present time it has 2582 m² of built surface, and ample free areas for parking. There is the possibility of extending the height and the built surface maintaining the current use (Bar-Restaurant and Events Room), or changing the activity.

# BROMLEY ESTATES Marbella.

as an Events and Celebrations Hall.