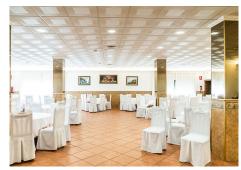

#### General characteristics:

- Type of land: Consolidated Urban Land, with double qualification (CJ-3 Garden City and Private Equipment).
- Plot area: 3,875 m<sup>2</sup>.
- Large free areas for parking.
- Possibility of extending the height and built surface.
- There are two independent buildings with valid opening licenses: one as a Bar-Restaurant and the other +34 952 939 460 · info@bromleyestatesmarbella.com Urbanizacion El Rosario, CN340, Km 188, Marbella,
   Malaga 29603

# BROMLEY ESTATES Marbella.

as an Events and Celebrations Hall.