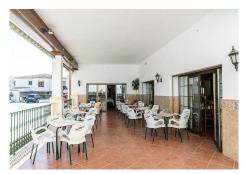

At the present time it has 2582 m² of built surface, and ample free areas for parking. There is the possibility of extending the height and the built surface maintaining the current use (Bar-Restaurant and Events Room), or changing the activity.

# BROMLEY ESTATES Marbella.

as an Events and Celebrations Hall.