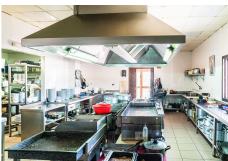

At the present time it has 2582 m² of built surface, and ample free areas for parking. There is the possibility of extending the height and the built surface maintaining the current use (Bar-Restaurant and Events Room), or changing the activity.