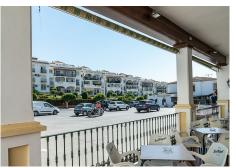

At the present time it has 2582 m² of built surface, and ample free areas for parking. There is the possibility of extending the height and the built surface maintaining the current use (Bar-Restaurant and Events Room), or changing the activity.