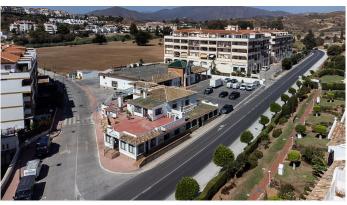

#### Corner property in Camino de Coín

Property compatible with hospitality, recreational, health or hotel use, located at a strategic intersection of Camino de Coín, vital communication route between the Costa del Sol and the interior of Mijas. Just a few meters from Mijas Golf.

At the present time it has 2582 m² of built surface, and ample free areas for parking. There is the possibility of extending the height and the built surface maintaining the current use (Bar-Restaurant and Events Room), or changing the activity.