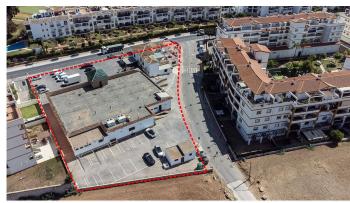

#### Corner property in Camino de Coín

Property compatible with hospitality, recreational, health or hotel use, located at a strategic intersection of Camino de Coín, vital communication route between the Costa del Sol and the interior of Mijas. Just a few meters from Mijas Golf.

At the present time it has 2582 m² of built surface, and ample free areas for parking. There is the possibility of extending the height and the built surface maintaining the current use (Bar-Restaurant and Events Room), or changing the activity.

#### General characteristics:

- Type of land: Consolidated Urban Land, with double qualification (CJ-3 Garden City and Private Equipment).
- Plot area: 3,875 m<sup>2</sup>.
- Large free areas for parking.
- Possibility of extending the height and built surface.
- There are two independent buildings with valid opening licenses: one as a Bar-Restaurant and the other +34 952 939 460 · info@bromleyestatesmarbella.com Urbanizacion El Rosario, CN340, Km 188, Marbella,
   Malaga 29603