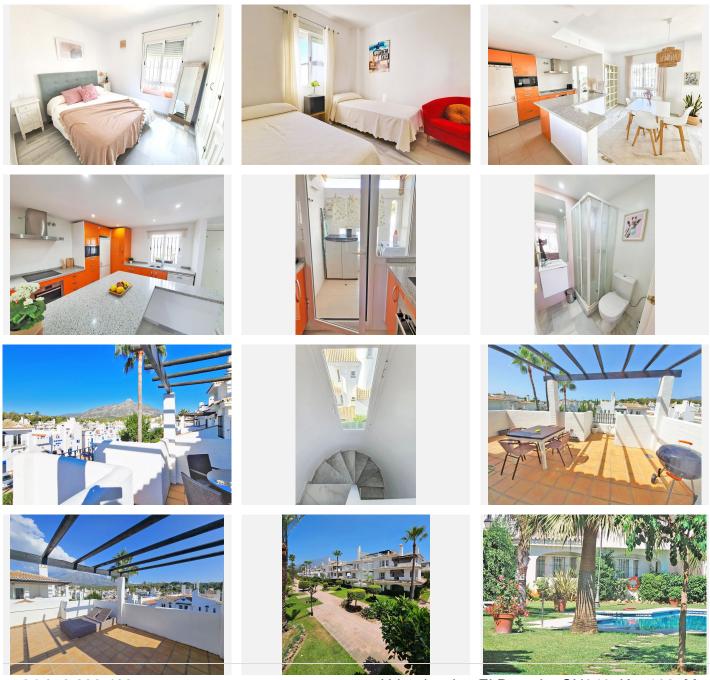

This sunlit top-floor apartment boasts 105 m<sup>2</sup> of built area, including 89 m<sup>2</sup> of interior space and 45 m<sup>2</sup> of terraces, offering both comfort and style. The main floor features a generous terrace, ideal for enjoying your morning coffee or unwinding in the evening. Additionally, the private solarium provides the perfect setting for sunbathing, hosting barbecues, or dining under the stars.

With 2 spacious bedrooms and 2 full bathrooms, this property ensures a quiet and private lifestyle. The duplex layout maximizes both functionality and privacy, making it an excellent choice for families, couples,

+34 952 939 460 · info@bromleyestatesmarbella.com Urbanizacion El Rosario, CN340, Km 188, Marbella, Malaga 29603

or those seeking a serene retreat.

Whether you're looking for a home or a lucrative investment, this penthouse is an ideal choice. Located in a high-demand area with excellent rental potential, it presents a rare opportunity to experience the best of Marbella living.