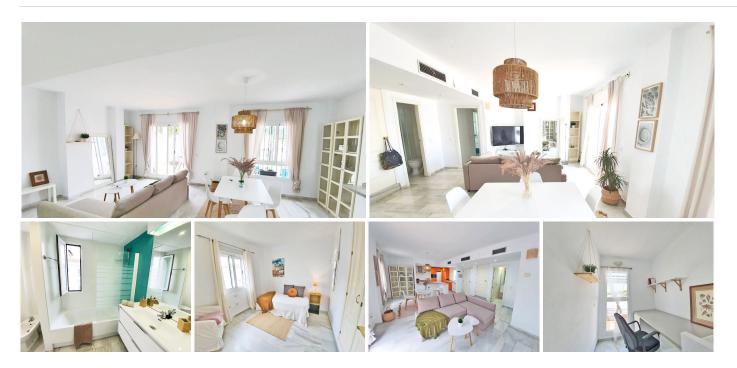

## REF# BEMR4896052 €429,000

| BEDS | BATHS | BUILT  | TERRACE |
|------|-------|--------|---------|
| 2    | 2     | 106 m² | 45 m²   |

Discover this exclusive duplex penthouse, perfectly situated in one of the most desirable areas of the Costa del Sol. Nestled in a prime location, the property is within walking distance of supermarkets, top-rated schools, vibrant bars, and diverse restaurants. Puerto Banús, with its luxury lifestyle and stunning marina, is just a 20-minute walk away. San Pedro and the renowned Puente Romano are a mere 5-minute drive, placing you at the heart of Marbella's most prestigious locations.

This sunlit top-floor apartment boasts 105 m<sup>2</sup> of built area, including 89 m<sup>2</sup> of interior space and 45 m<sup>2</sup> of terraces, offering both comfort and style. The main floor features a generous terrace, ideal for enjoying your morning coffee or unwinding in the evening. Additionally, the private solarium provides the perfect setting for sunbathing, hosting barbecues, or dining under the stars.

With 2 spacious bedrooms and 2 full bathrooms, this property ensures a quiet and private lifestyle. The duplex layout maximizes both functionality and privacy, making it an excellent choice for families, couples,