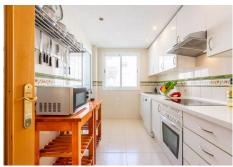

The fully fitted and equipped kitchen has a practical utility room, making day-to-day tasks easier. The distribution includes two double bedrooms with fitted wardrobes, a complete bathroom, and the master bedroom with large fitted wardrobes, en-suite bathroom with window, and its own private terrace making it a true retreat.