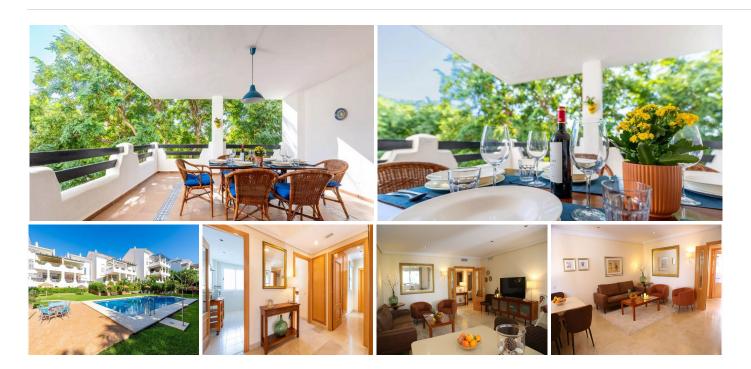

Bright magnificent 3 bedroom, 2 bathroom apartment located in the sought after Atalaya Golf urbanization, in the area of Nueva Torrequebrada, for those looking for a home that combines spaciousness, comfort and an unbeatable location.

This flat stands out for its generous space and natural luminosity. Upon entering, you will find an elegant entrance hall with a wardrobe that leads to a spacious square-shaped living/dining room, ideal for enjoying time with family and friends. From here, you access a large terrace, perfect for relaxing and enjoying the Mediterranean climate.

The fully fitted and equipped kitchen has a practical utility room, making day-to-day tasks easier. The distribution includes two double bedrooms with fitted wardrobes, a complete bathroom, and the master bedroom with large fitted wardrobes, en-suite bathroom with window, and its own private terrace making it a true retreat.