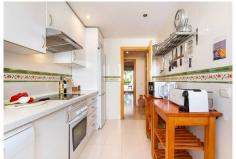

The fully fitted and equipped kitchen has a practical utility room, making day-to-day tasks easier. The distribution includes two double bedrooms with fitted wardrobes, a complete bathroom, and the master bedroom with large fitted wardrobes, en-suite bathroom with window, and its own private terrace making it a true retreat.