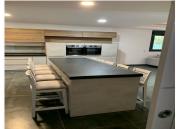

This property is offered fully furnished with an open plan American style kitchen and spacious living area which leads directly onto the private garden, swimming pool and outside entertainment area. Fitted with high quality finishings, all 6 bedrooms have en-suite bathrooms. Additional entertainment area in the basement. Heating and air-conditioning throughout and a fireplace in the living area. Private garage space for several cars.