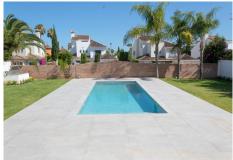

This property is offered fully furnished with an open plan American style kitchen and spacious living area which leads directly onto the private garden, swimming pool and outside entertainment area. Fitted with high quality finishings, all 6 bedrooms have en-suite bathrooms. Additional entertainment area in the basement. Heating and air-conditioning throughout and a fireplace in the living area. Private garage space for several cars.