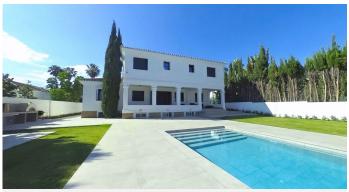

## HOUSE 6 BEDROOMS 6 BATHROOMS IN NUEVA ANDALUCIA

Nueva Andalucia

REF# BEMR4896127 €4,400,000

| BEDS | BATHS | BUILT              | PLOT    |
|------|-------|--------------------|---------|
| 6    | 6     | 540 m <sup>2</sup> | 1200 m² |

Fully renovated and modern 6 bedroom detached villa located in the heart of Nueva Andalucia, within easy reach of Aloha and all it's amenities, surrounded by many golf courses, local schools and just a short drive to Marbella and Puerto Banus.

This property is offered fully furnished with an open plan American style kitchen and spacious living area which leads directly onto the private garden, swimming pool and outside entertainment area. Fitted with high quality finishings, all 6 bedrooms have en-suite bathrooms. Additional entertainment area in the basement. Heating and air-conditioning throughout and a fireplace in the living area. Private garage space for several cars.