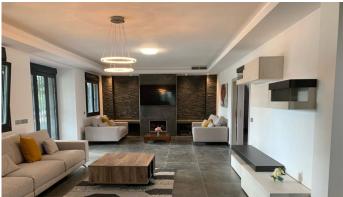

This property is offered fully furnished with an open plan American style kitchen and spacious living area which leads directly onto the private garden, swimming pool and outside entertainment area. Fitted with high quality finishings, all 6 bedrooms have en-suite bathrooms. Additional entertainment area in the basement. Heating and air-conditioning throughout and a fireplace in the living area. Private garage space for several cars.