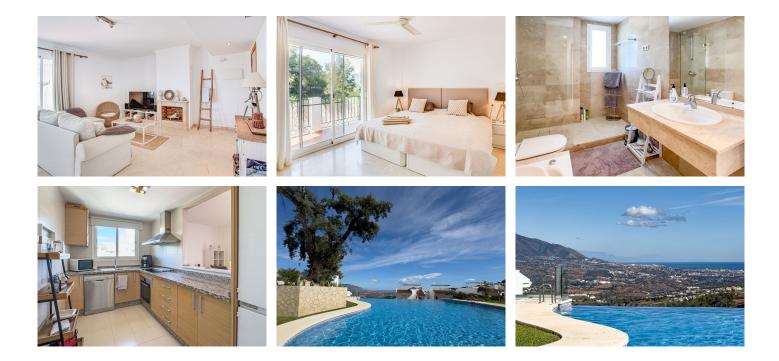

This modern Mediterranean-style penthouse boasts a large terrace in front of the living room and an exclusive roof terrace with jacuzzi – ideal for enjoying the impressive panoramic views of the sea and the Sierra de Mijas.

The penthouse has a bedroom with en-suite bathroom and walk-in dressing room, as well as a welldesigned kitchen with a practical hatch to the living room.

The community has a wonderful infinity pool with panoramic views.

- \* Roof terrace with jacuzzi for relaxing hours outdoors
- \* Functional kitchen with hatch to the living room
- \* Perfect for sporty nature lovers looking for a quiet environment near Marbella