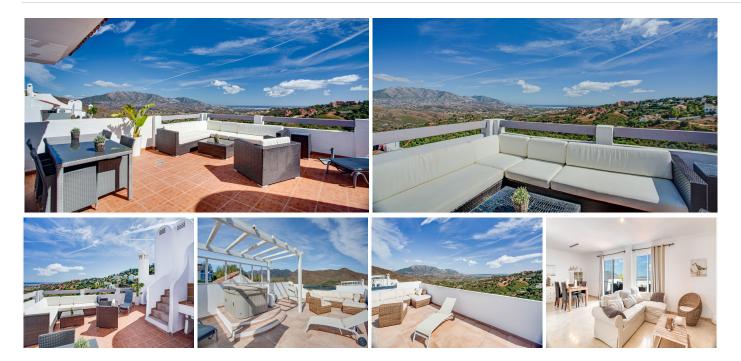

## REF# BEMR4896187 €340,000

| BEDS | BATHS | BUILT | TERRACE |
|------|-------|-------|---------|
| 1    | 1     | 93 m² | 112 m²  |

Duplex penthouse with breathtaking panoramic views and spacious terraces in La Mairena

This modern Mediterranean-style penthouse boasts a large terrace in front of the living room and an exclusive roof terrace with jacuzzi – ideal for enjoying the impressive panoramic views of the sea and the Sierra de Mijas.

\* The price includes 2 garage spaces and 1 storage room

\* Spacious terraces with panoramic views of the sea and mountains

+34 952 939 460 · info@bromleyestatesmarbella.com Urbanizacion El Rosario, CN340, Km 188, Marbella, Malaga 29603

- \* Roof terrace with jacuzzi for relaxing hours outdoors
- \* Functional kitchen with hatch to the living room
- \* Perfect for sporty nature lovers looking for a quiet environment near Marbella