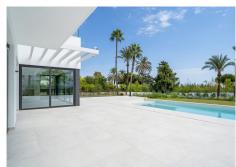

Presenting this beautiful contemporary style villa located next to El Paraiso Golf Club – Benahavis

in a cosy and quiet residential area, with South orientation and built on a large flat plot of 2,100 m<sup>2</sup>. Villa Miura is close to all kinds of services and amenities, within walking distance. The golf course and beaches are a short distance away.

The Villa defines luxury finishes such as underfloor heating, aerothermia, domotica system and landscaped gardens with a stunning chill out area with a central fireplace beside the large swimming pool. On entering the villa you will instantly see the grandeur of high ceilings and large open plan living/dining and kitchen area all leading out onto the spacious terraces for al fresco dining.