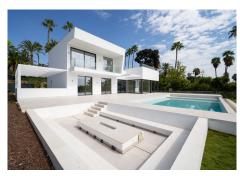

The Villa defines luxury finishes such as underfloor heating, aerothermia, domotica system and landscaped gardens with a stunning chill out area with a central fireplace beside the large swimming pool. On entering the villa you will instantly see the grandeur of high ceilings and large open plan living/dining and kitchen area all leading out onto the spacious terraces for al fresco dining.