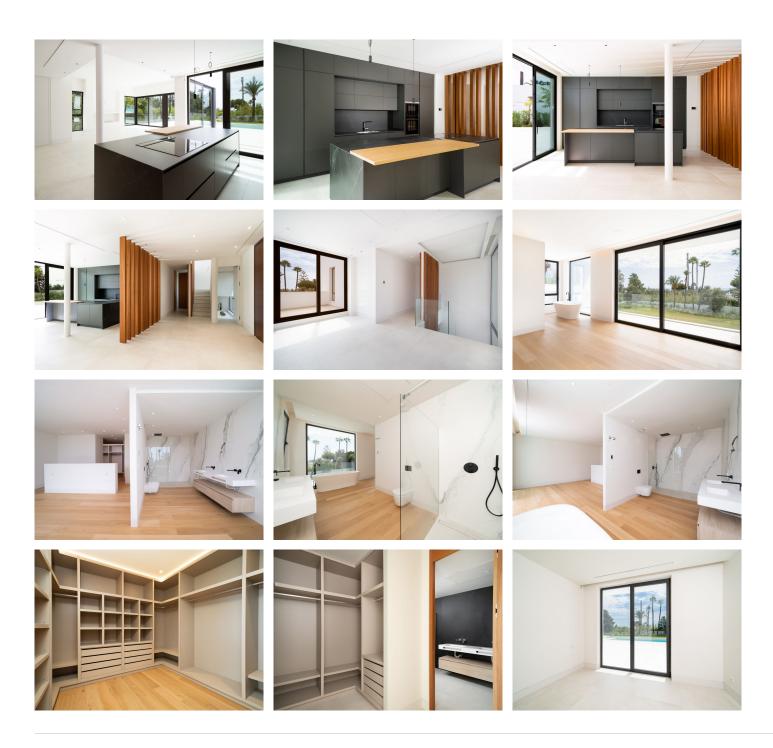

The Villa defines luxury finishes such as underfloor heating, aerothermia, domotica system and landscaped gardens with a stunning chill out area with a central fireplace beside the large swimming pool. On entering the villa you will instantly see the grandeur of high ceilings and large open plan living/dining and kitchen area all leading out onto the spacious terraces for al fresco dining.

Also on the main level there are 3 bedrooms and 2 bathrooms plus a guest toilet. On the first floor you will encounter the huge master bedroom with beautiful open plan bathroom, very specious dressing room and a private terrace.