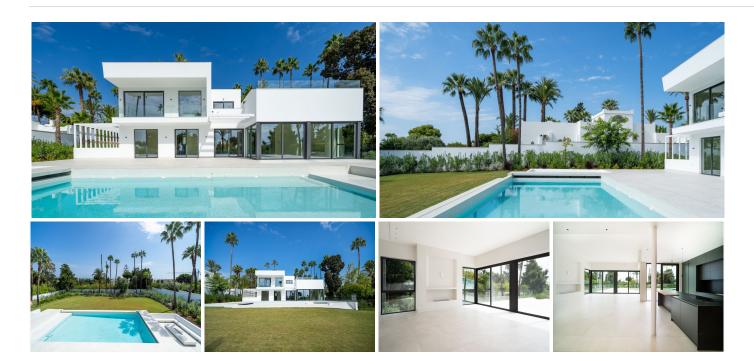

Presenting this beautiful contemporary style villa located next to El Paraiso Golf Club – Benahavis

in a cosy and quiet residential area, with South orientation and built on a large flat plot of 2,100 m<sup>2</sup>. Villa Miura is close to all kinds of services and amenities, within walking distance. The golf course and beaches are a short distance away.

The Villa defines luxury finishes such as underfloor heating, aerothermia, domotica system and landscaped gardens with a stunning chill out area with a central fireplace beside the large swimming pool. On entering the villa you will instantly see the grandeur of high ceilings and large open plan living/dining and kitchen area all leading out onto the spacious terraces for al fresco dining.