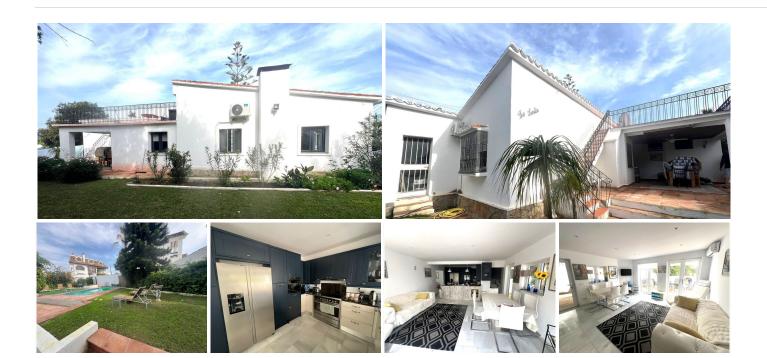

Non negotiable price as reduced by 200k

Charming traditional Andalusian single storey villa, situated beachside in San pedro with good access to the highway.

sat on a larger than average plot of mature gardens with several terraces both covered and open with large roof terrace and good sized private pool.

upon entering the property you feel the charm this property has to offer with a front courtyard leading to the front door and round to the rear garden.

there is a large open plan kitchen diner at the heart of the property opening out onto the terrace.

from the kitchen you enter the lounge which has again open doors to the rear garden,

There master bedroom has ensuite, with two further bedrooms sharing a full bathroom the 4th bedroom also has a part en suite

## **BROMLEY ESTATES**

Marbella

started a renovation to make a separate annex but due to heath restriction has decided to sell against completing the renovation.

Outside there is a lovely wrap around garden with several terraces, private pool and roof terrace. views are of the garden and pool, but it is walking distance to the beaches of San Pedro