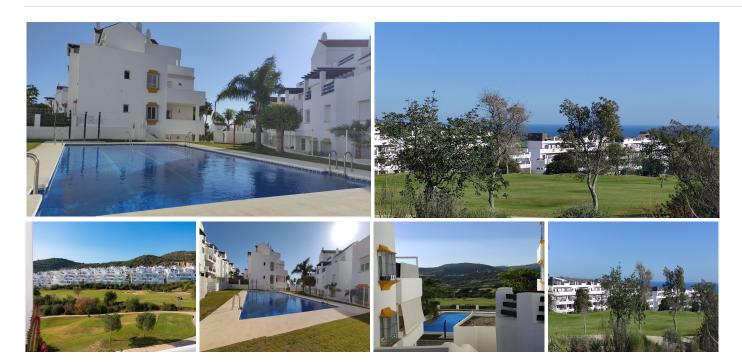

## REF# BEMR4896550 €235,000

| BEDS | BATHS | BUILT | TERRACE |
|------|-------|-------|---------|
| 2    | 2     | 85 m² | 14 m²   |

Frontline golf apartment, Valle Romano

Perfect vacation for golfers. On the golf course and walking distance to the clubhouse we find this luminous apartment finished with quality materials and perfectly preserved. All rooms are double, frontline golf and enjoy panoramic golf course views. This apartment, up to 4 people, is located in the heart of Valle Romano golf course , just 5 minutes drive from the center of Estepona and all amenities. The kitchen is fully equipped, the bedrooms have fitted wardrobes and has two bathrooms, one en suite. Within a radius of 25 kilometers there are places like Puerto Banus, El Valle del Golf, Benahavís, Puerto de la Duquesa and Sotogrande.