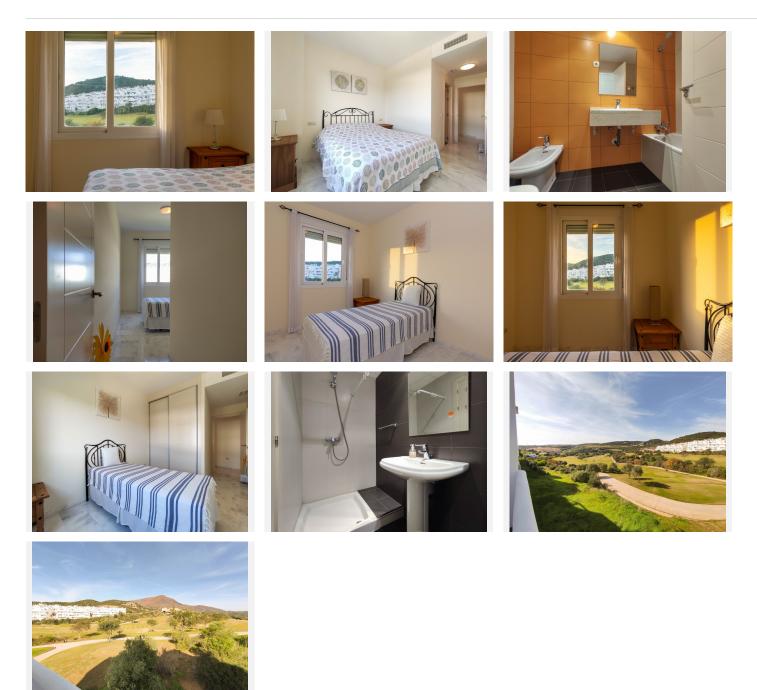

## REF# BEMR4896550 €235,000

| BEDS | BATHS | BUILT | TERRACE |
|------|-------|-------|---------|
| 2    | 2     | 85 m² | 14 m²   |

Frontline golf apartment, Valle Romano

Perfect vacation for golfers. On the golf course and walking distance to the clubhouse we find this luminous apartment finished with quality materials and perfectly preserved. All rooms are double, frontline golf and enjoy panoramic golf course views. This apartment, up to 4 people, is located in the heart of Valle Romano golf course , just 5 minutes drive from the center of Estepona and all amenities. The kitchen is fully equipped, the bedrooms have fitted wardrobes and has two bathrooms, one en suite. Within a radius of 25 kilometers there are places like Puerto Banus, El Valle del Golf, Benahavís, Puerto de la Duquesa and Sotogrande.