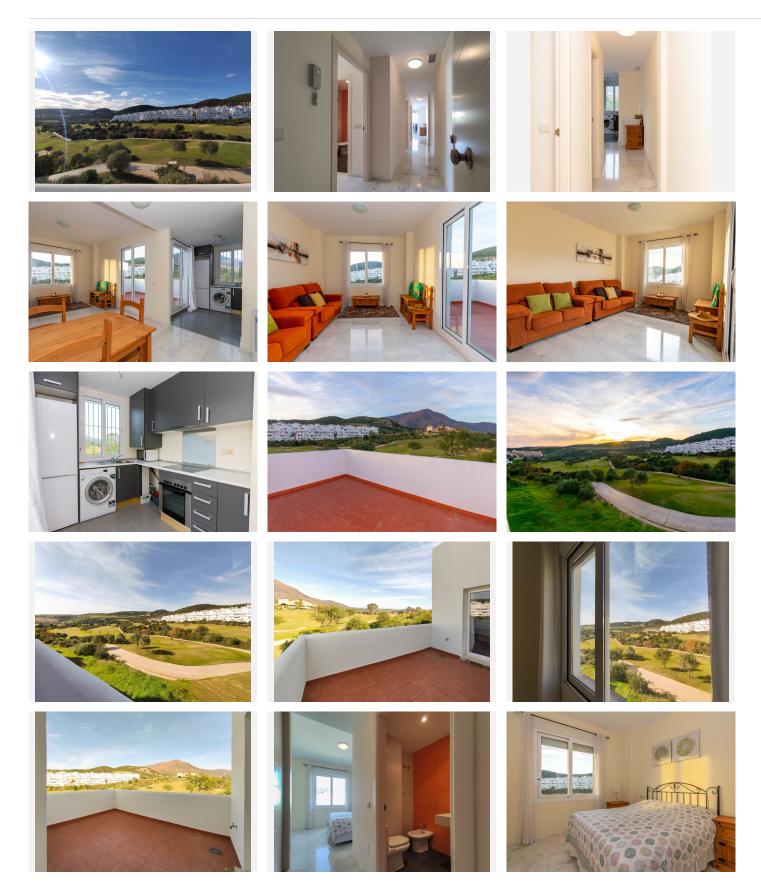

## REF# BEMR4896550 €235,000

| BEDS | BATHS | BUILT | TERRACE |
|------|-------|-------|---------|
| 2    | 2     | 85 m² | 14 m²   |

Frontline golf apartment, Valle Romano

Perfect vacation for golfers. On the golf course and walking distance to the clubhouse we find this luminous apartment finished with quality materials and perfectly preserved. All rooms are double, frontline golf and enjoy panoramic golf course views. This apartment, up to 4 people, is located in the heart of Valle Romano golf course , just 5 minutes drive from the center of Estepona and all amenities. The kitchen is fully equipped, the bedrooms have fitted wardrobes and has two bathrooms, one en suite. Within a radius of 25 kilometers there are places like Puerto Banus, El Valle del Golf, Benahavís, Puerto de la Duquesa and Sotogrande.