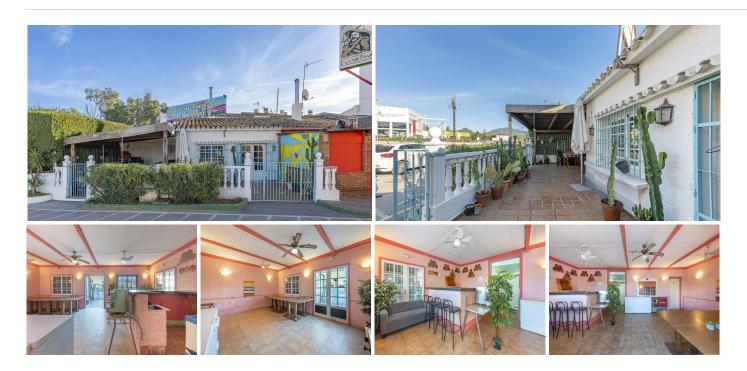

## COMMERCIAL BEDROOMS 2 BATHROOMS IN ESTEPONA

Stepona

REF# BEMR4896559 €320,000

| BEDS | BATHS | BUILT | TERRACE |
|------|-------|-------|---------|
|      | 2     | 70 m² | 80 m²   |

Commercial premises convertible to residential use in the sought after area of Saladillo, with planning permission to build 1 or 2 more floors. This spacious local has a ground floor that includes two bathrooms, a functional kitchen, a large dining room and a bar. It also has a large terrace and two storerooms that offer multiple possibilities of use. Don't miss the opportunity to transform this space into your dream home.