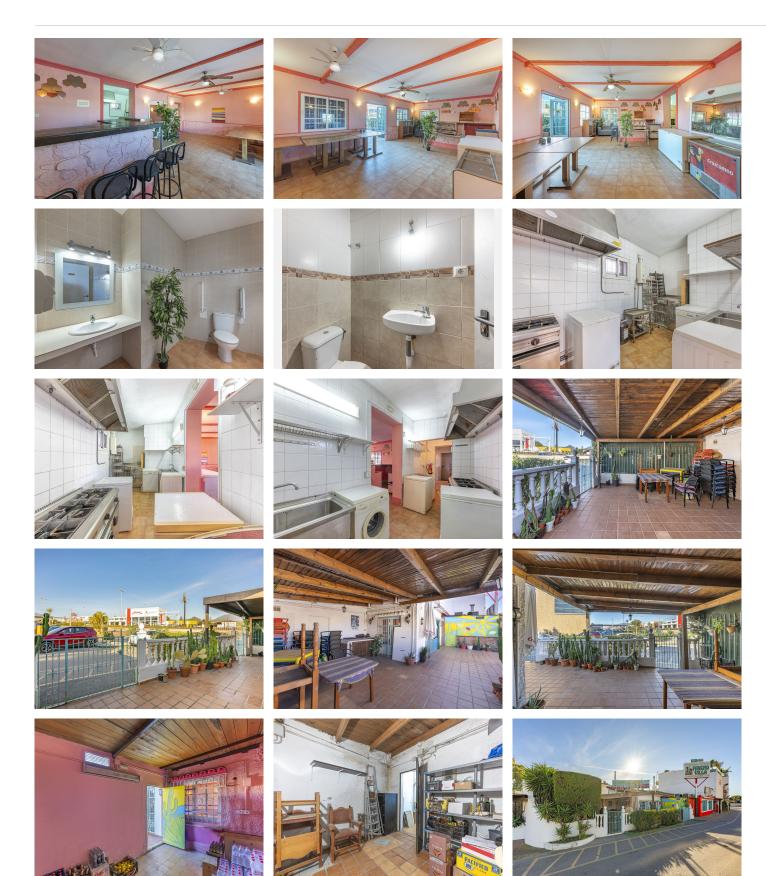

## COMMERCIAL BEDROOMS 2 BATHROOMS IN ESTEPONA

Stepona

REF# BEMR4896559 €320,000

| BEDS | BATHS | BUILT | TERRACE |
|------|-------|-------|---------|
|      | 2     | 70 m² | 80 m²   |

Commercial premises convertible to residential use in the sought after area of Saladillo, with planning permission to build 1 or 2 more floors. This spacious local has a ground floor that includes two bathrooms, a functional kitchen, a large dining room and a bar. It also has a large terrace and two storerooms that offer multiple possibilities of use. Don't miss the opportunity to transform this space into your dream home.