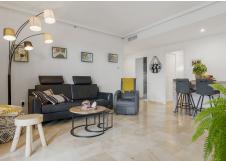

The spacious, light-filled living room provides direct access to a spacious covered terrace, complete with a barbecue – perfect for relaxing and enjoying good company. The master bedroom features an ensuite bathroom and private access to the terrace. The second bedroom has a small private terrace. The new kitchen is fully equipped and includes a separate storage room. The bathrooms have been completely renovated and feature luxury walk-in showers and modern fixtures. Practical built-in wardrobes in the entrance and bedrooms provide plenty of storage space.