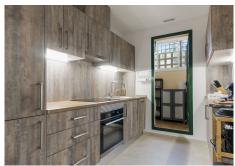

The spacious, light-filled living room provides direct access to a spacious covered terrace, complete with a barbecue – perfect for relaxing and enjoying good company. The master bedroom features an ensuite bathroom and private access to the terrace. The second bedroom has a small private terrace. The new kitchen is fully equipped and includes a separate storage room. The bathrooms have been completely renovated and feature luxury walk-in showers and modern fixtures. Practical built-in wardrobes in the entrance and bedrooms provide plenty of storage space.