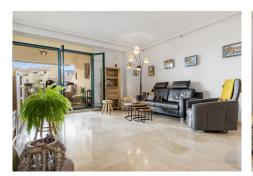

The spacious, light-filled living room provides direct access to a spacious covered terrace, complete with a barbecue – perfect for relaxing and enjoying good company. The master bedroom features an ensuite bathroom and private access to the terrace. The second bedroom has a small private terrace. The new kitchen is fully equipped and includes a separate storage room. The bathrooms have been completely renovated and feature luxury walk-in showers and modern fixtures. Practical built-in wardrobes in the entrance and bedrooms provide plenty of storage space.