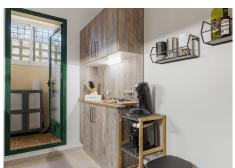

The spacious, light-filled living room provides direct access to a spacious covered terrace, complete with a barbecue – perfect for relaxing and enjoying good company. The master bedroom features an ensuite bathroom and private access to the terrace. The second bedroom has a small private terrace. The new kitchen is fully equipped and includes a separate storage room. The bathrooms have been completely renovated and feature luxury walk-in showers and modern fixtures. Practical built-in wardrobes in the entrance and bedrooms provide plenty of storage space.