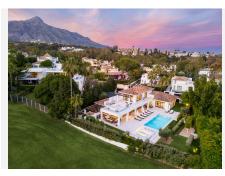

Introducing a villa that perfectly blends classic exteriors with premium interiors, located in the prestigious area of Nueva Andalucía—one of the most desirable locations in Marbella, offers remarkable outdoor spaces, including a vast swimming pool, a sunken chill-out area, and generous spaces for alfresco dining and lounging. The entrance features a covered carport for two cars and a striking design that makes a lasting impression. Its frontline golf position provides sweeping views of the course, which can be enjoyed from the terrace.

Recently renovated to the highest standards, the property boasts luxurious finishes throughout and enjoys stunning open views. The expansive windows and sliding doors flood the home with natural light, enhancing the exquisite interior design. The villa includes five impeccably designed en-suite bedrooms, each offering a serene and luxurious retreat. offers exceptional amenities, including a spectacular entertainment level complete with a bar and a fully equipped home gym.