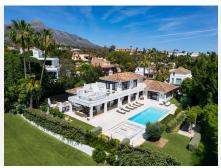

Introducing a villa that perfectly blends classic exteriors with premium interiors, located in the prestigious area of Nueva Andalucía—one of the most desirable locations in Marbella, offers remarkable outdoor spaces, including a vast swimming pool, a sunken chill-out area, and generous spaces for alfresco dining and lounging. The entrance features a covered carport for two cars and a striking design that makes a lasting impression. Its frontline golf position provides sweeping views of the course, which can be enjoyed from the terrace.

Recently renovated to the highest standards, the property boasts luxurious finishes throughout and enjoys stunning open views. The expansive windows and sliding doors flood the home with natural light, enhancing the exquisite interior design. The villa includes five impeccably designed en-suite bedrooms, each offering a serene and luxurious retreat. offers exceptional amenities, including a spectacular entertainment level complete with a bar and a fully equipped home gym.