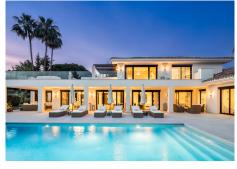

Introducing a villa that perfectly blends classic exteriors with premium interiors, located in the prestigious area of Nueva Andalucía—one of the most desirable locations in Marbella, offers remarkable outdoor spaces, including a vast swimming pool, a sunken chill-out area, and generous spaces for alfresco dining and lounging. The entrance features a covered carport for two cars and a striking design that makes a lasting impression. Its frontline golf position provides sweeping views of the course, which can be enjoyed from the terrace.