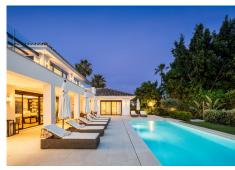

Introducing a villa that perfectly blends classic exteriors with premium interiors, located in the prestigious area of Nueva Andalucía—one of the most desirable locations in Marbella, offers remarkable outdoor spaces, including a vast swimming pool, a sunken chill-out area, and generous spaces for alfresco dining and lounging. The entrance features a covered carport for two cars and a striking design that makes a lasting impression. Its frontline golf position provides sweeping views of the course, which can be enjoyed from the terrace.

Recently renovated to the highest standards, the property boasts luxurious finishes throughout and enjoys stunning open views. The expansive windows and sliding doors flood the home with natural light, enhancing the exquisite interior design. The villa includes five impeccably designed en-suite bedrooms, each offering a serene and luxurious retreat. offers exceptional amenities, including a spectacular entertainment level complete with a bar and a fully equipped home gym.