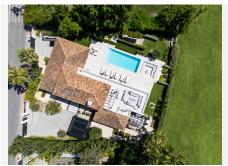

Introducing a villa that perfectly blends classic exteriors with premium interiors, located in the prestigious area of Nueva Andalucía—one of the most desirable locations in Marbella, offers remarkable outdoor spaces, including a vast swimming pool, a sunken chill-out area, and generous spaces for alfresco dining and lounging. The entrance features a covered carport for two cars and a striking design that makes a lasting impression. Its frontline golf position provides sweeping views of the course, which can be enjoyed from the terrace.