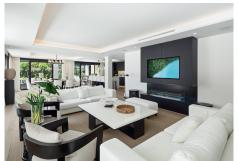

Introducing a villa that perfectly blends classic exteriors with premium interiors, located in the prestigious area of Nueva Andalucía—one of the most desirable locations in Marbella, offers remarkable outdoor spaces, including a vast swimming pool, a sunken chill-out area, and generous spaces for alfresco dining and lounging. The entrance features a covered carport for two cars and a striking design that makes a lasting impression. Its frontline golf position provides sweeping views of the course, which can be enjoyed from the terrace.

Recently renovated to the highest standards, the property boasts luxurious finishes throughout and enjoys stunning open views. The expansive windows and sliding doors flood the home with natural light, enhancing the exquisite interior design. The villa includes five impeccably designed en-suite bedrooms, each offering a serene and luxurious retreat. offers exceptional amenities, including a spectacular entertainment level complete with a bar and a fully equipped home gym.