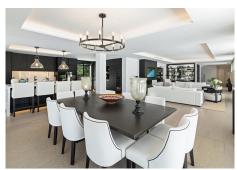

Introducing a villa that perfectly blends classic exteriors with premium interiors, located in the prestigious area of Nueva Andalucía—one of the most desirable locations in Marbella, offers remarkable outdoor spaces, including a vast swimming pool, a sunken chill-out area, and generous spaces for alfresco dining and lounging. The entrance features a covered carport for two cars and a striking design that makes a lasting impression. Its frontline golf position provides sweeping views of the course, which can be enjoyed from the terrace.

Recently renovated to the highest standards, the property boasts luxurious finishes throughout and enjoys stunning open views. The expansive windows and sliding doors flood the home with natural light, enhancing the exquisite interior design. The villa includes five impeccably designed en-suite bedrooms, each offering a serene and luxurious retreat. offers exceptional amenities, including a spectacular entertainment level complete with a bar and a fully equipped home gym.