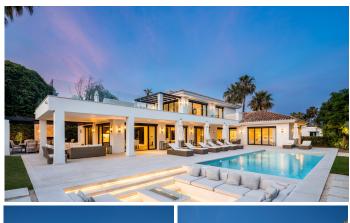

Introducing a villa that perfectly blends classic exteriors with premium interiors, located in the prestigious area of Nueva Andalucía—one of the most desirable locations in Marbella, offers remarkable outdoor spaces, including a vast swimming pool, a sunken chill-out area, and generous spaces for alfresco dining and lounging. The entrance features a covered carport for two cars and a striking design that makes a lasting impression. Its frontline golf position provides sweeping views of the course, which can be enjoyed from the terrace.

Recently renovated to the highest standards, the property boasts luxurious finishes throughout and enjoys stunning open views. The expansive windows and sliding doors flood the home with natural light, enhancing the exquisite interior design. The villa includes five impeccably designed en-suite bedrooms, each offering a serene and luxurious retreat. offers exceptional amenities, including a spectacular entertainment level complete with a bar and a fully equipped home gym.