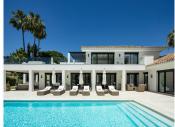

Introducing a villa that perfectly blends classic exteriors with premium interiors, located in the prestigious area of Nueva Andalucía—one of the most desirable locations in Marbella, offers remarkable outdoor spaces, including a vast swimming pool, a sunken chill-out area, and generous spaces for alfresco dining and lounging. The entrance features a covered carport for two cars and a striking design that makes a lasting impression. Its frontline golf position provides sweeping views of the course, which can be enjoyed from the terrace.

Recently renovated to the highest standards, the property boasts luxurious finishes throughout and enjoys stunning open views. The expansive windows and sliding doors flood the home with natural light, enhancing the exquisite interior design. The villa includes five impeccably designed en-suite bedrooms, each offering a serene and luxurious retreat. offers exceptional amenities, including a spectacular entertainment level complete with a bar and a fully equipped home gym.