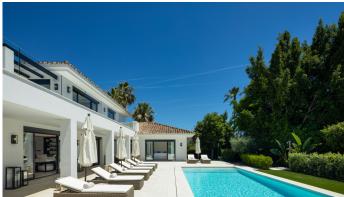

Introducing a villa that perfectly blends classic exteriors with premium interiors, located in the prestigious area of Nueva Andalucía—one of the most desirable locations in Marbella, offers remarkable outdoor spaces, including a vast swimming pool, a sunken chill-out area, and generous spaces for alfresco dining and lounging. The entrance features a covered carport for two cars and a striking design that makes a lasting impression. Its frontline golf position provides sweeping views of the course, which can be enjoyed from the terrace.

Recently renovated to the highest standards, the property boasts luxurious finishes throughout and enjoys stunning open views. The expansive windows and sliding doors flood the home with natural light, enhancing the exquisite interior design. The villa includes five impeccably designed en-suite bedrooms, each offering a serene and luxurious retreat. offers exceptional amenities, including a spectacular entertainment level complete with a bar and a fully equipped home gym.