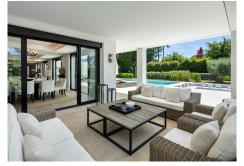

Introducing a villa that perfectly blends classic exteriors with premium interiors, located in the prestigious area of Nueva Andalucía—one of the most desirable locations in Marbella, offers remarkable outdoor spaces, including a vast swimming pool, a sunken chill-out area, and generous spaces for alfresco dining and lounging. The entrance features a covered carport for two cars and a striking design that makes a lasting impression. Its frontline golf position provides sweeping views of the course, which can be enjoyed from the terrace.

Recently renovated to the highest standards, the property boasts luxurious finishes throughout and enjoys stunning open views. The expansive windows and sliding doors flood the home with natural light, enhancing the exquisite interior design. The villa includes five impeccably designed en-suite bedrooms, each offering a serene and luxurious retreat. offers exceptional amenities, including a spectacular entertainment level complete with a bar and a fully equipped home gym.