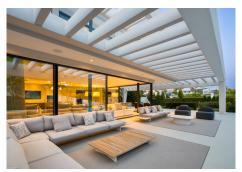

The main entrance level boasts a welcoming foyer with a guest powder room, an expansive living room with an integrated dining area and an open-plan, fully equipped kitchen complete with Miele appliances. This level also features two generously sized bedrooms, each with its own private en-suite bathroom.

The outdoor spaces are both extensive and adaptable, featuring inviting porches, expansive terraces, well-manicured gardens, a barbecue area and a substantial saltwater swimming pool, offering numerous options for leisure and entertainment.