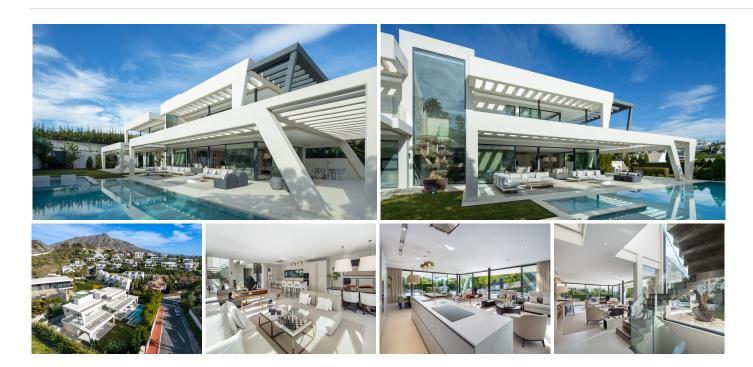

This exceptional modern property is located in the heart of Nueva Andalucía, steps away from the renowned Los Naranjos golf club and a short drive from Puerto Banús and Marbella Golden Mile. The residence spans across three levels, sitting on a generous 1,420m2 plot and boasts a stunning manicured garden.

The main entrance level boasts a welcoming foyer with a guest powder room, an expansive living room with an integrated dining area and an open-plan, fully equipped kitchen complete with Miele appliances. This level also features two generously sized bedrooms, each with its own private en-suite bathroom.

The outdoor spaces are both extensive and adaptable, featuring inviting porches, expansive terraces, well-manicured gardens, a barbecue area and a substantial saltwater swimming pool, offering numerous options for leisure and entertainment.