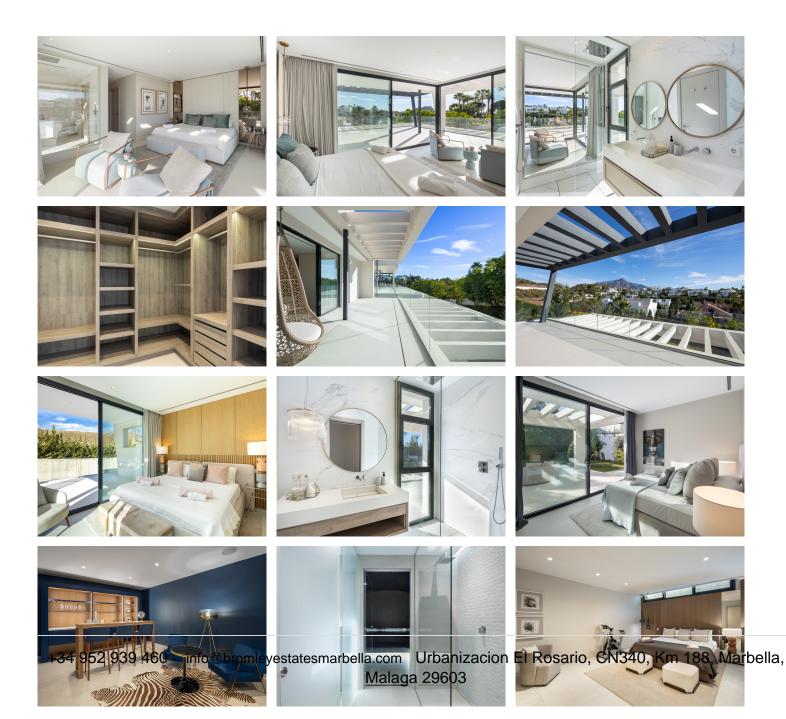

The upper level of the home offers two additional bedrooms, including a luxurious master bedroom with dedicated dressing and lounge areas for added comfort and convenience. The master bedroom opens up to an ample terrace that provides sweeping views of the surrounding area.

## **BROMLEY ESTATES**

Marbella

The basement level is versatile and includes a laundry room, a cosy TV lounge, a Turkish bath, ample storage space, staff quarters equipped with a kitchen and bathroom, a private guest suite with its own bathroom and a spacious five-car garage.

The outdoor spaces are both extensive and adaptable, featuring inviting porches, expansive terraces, well-manicured gardens, a barbecue area and a substantial saltwater swimming pool, offering numerous options for leisure and entertainment.