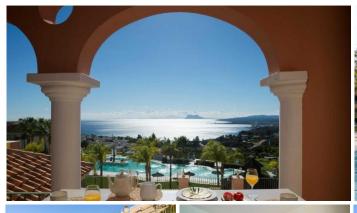

## MIDDLE FLOOR APARTMENT 2 BEDROOMS 2 BATHROOMS IN MANILVA

Manilya

REF# BEMR4897003 €160,000

| BEDS | BATHS | BUILT | TERRACE |
|------|-------|-------|---------|
| 2    | 2     | 56 m² | 31 m²   |

Invest in a property with high profitability and flexibility! This stunning apartment in the exclusive complex, managed by Pierre & Vacances, offers you a unique opportunity to benefit from tourist rental exploitation, along with several advantages that make this investment even more attractive.

Guaranteed profitability: The professional management by Pierre & Vacances maximizes your rental income, ensuring a steady return on investment.

Prime location: Located in one of the most sought-after areas of the Costa del Sol, the "Terrazas Costa de Sol" complex is perfect for both tourists and owners who want to enjoy a relaxing environment close to all +34 952 939 460 info@bromleyestatesmarbella.com Urbanizacion El Rosario, CN340, Km 188, Marbella, Malaga 29603