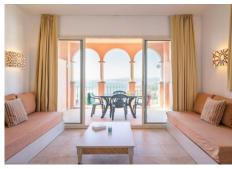

## MIDDLE FLOOR APARTMENT 2 BEDROOMS 2 BATHROOMS IN MANILVA

Manilya

REF# BEMR4897003 €160,000

| BEDS | BATHS | BUILT | TERRACE |
|------|-------|-------|---------|
| 2    | 2     | 56 m² | 31 m²   |

Invest in a property with high profitability and flexibility! This stunning apartment in the exclusive complex, managed by Pierre & Vacances, offers you a unique opportunity to benefit from tourist rental exploitation, along with several advantages that make this investment even more attractive.