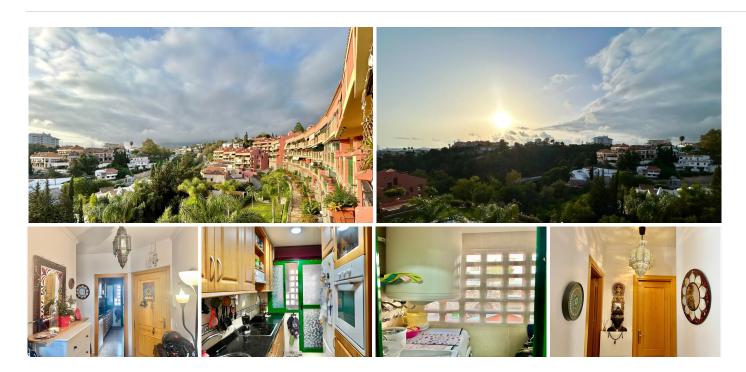

The flat is located in Torreblanca, only 15 minutes walking distance to the beach. It also has direct access to the path of the dams in Fuengirola, which leads to the promenade.

#### Distribution and features:

Bedrooms: The flat has two bedrooms, ideal for a couple or a small family.

Bathrooms: There are two full bathrooms, providing comfort and privacy.

Kitchen: The kitchen is independent and is equipped with everything you need.

Laundry room: The flat also has a separate laundry room, making it easy to wash clothes.

Living-dining room: The living-dining room is cosy and has a fireplace, perfect to enjoy cold nights. It is an ideal space to relax and spend time with family and friends.

Terrace: The terrace is one of the highlights of the flat. With about 20 square metres, it offers unobstructed mountain views and enjoys the afternoon sun. It is a perfect place to enjoy the outdoors and sunbathe.