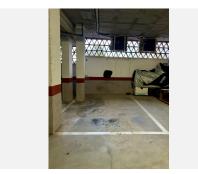

Children's pool: A smaller, safer pool for young children.

Gardens: Beautiful, carefully maintained gardens to enjoy the outdoors and nature.

Underground garage: A safe and secure space to park your vehicle.