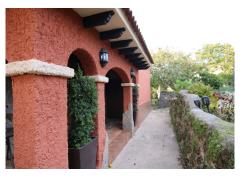

## Exterior areas

Outside, the property has two covered terraces totaling 70 m<sup>2</sup>. The first terrace, located at the entrance of the house, is fully equipped with sink, barbecue and bathroom with shower, which allows family gatherings and outdoor meals offering additional space. In addition, the exterior includes an extra storage room. The second terrace is located at the rear of the house, is fully equipped with sink, barbecue and bathroom with

+34 952 939 460 · info@bromleyestatesmarbella.com Urbanizacion El Rosario, CN340, Km 188, Marbella,

shower, allowing family gatherings and outdoor meals. In addition, the exterior includes an extra storage room.