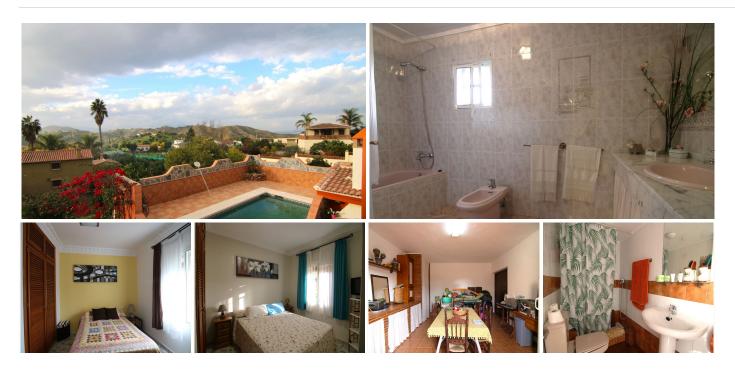

## HOUSE 4 BEDROOMS 3 BATHROOMS IN COIN

Coin

REF# BEMR4897348 €434,900

| BEDS | BATHS | BUILT  | TERRACE |
|------|-------|--------|---------|
| 4    | 3     | 193 m² | 50 m²   |

This charming two-story cottage offers a practical and cozy design, ideal for those looking to enjoy the tranquility and nature.

Interior layout

Upon entering, we find a large open concept living room, separate kitchen practical and functional. The house has 2 spacious bedrooms, plus a bathroom with shower. On the second floor we find two double bedrooms one of them with en-suite bathroom, and a covered porch for family gatherings, playground, large terrace where we find a water tank.

## Exterior areas

Outside, the property has two covered terraces totaling 70 m<sup>2</sup>. The first terrace, located at the entrance of the house, is fully equipped with sink, barbecue and bathroom with shower, which allows family gatherings and outdoor meals offering additional space. In addition, the exterior includes an extra storage room. The second terrace is located at the rear of the house, is fully equipped with sink, barbecue and bathroom with