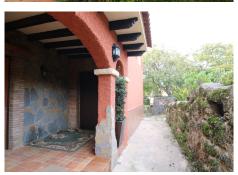

## Exterior areas

Outside, the property has two covered terraces totaling 70 m<sup>2</sup>. The first terrace, located at the entrance of the house, is fully equipped with sink, barbecue and bathroom with shower, which allows family gatherings and outdoor meals offering additional space. In addition, the exterior includes an extra storage room. The second terrace is located at the rear of the house, is fully equipped with sink, barbecue and bathroom with

+34 952 939 460 · info@bromleyestatesmarbella.com Urbanizacion El Rosario, CN340, Km 188, Marbella,

shower, allowing family gatherings and outdoor meals. In addition, the exterior includes an extra storage room.