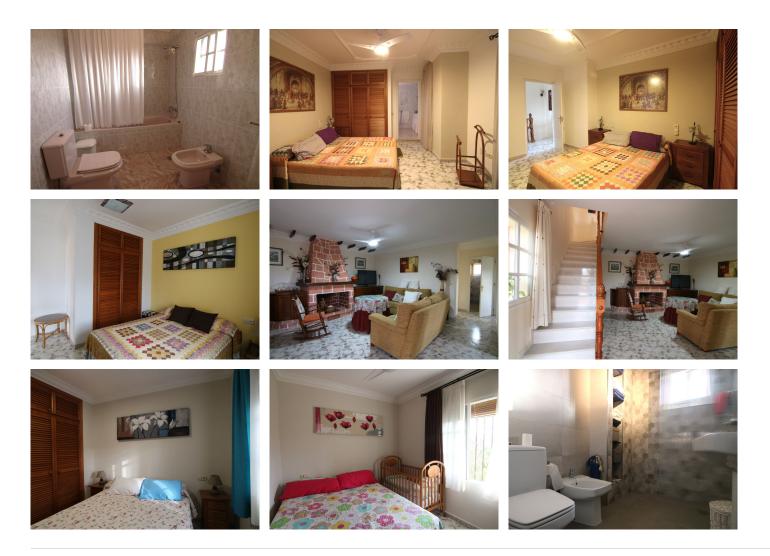

Interior layout

Upon entering, we find a large open concept living room, separate kitchen practical and functional. The house has 2 spacious bedrooms, plus a bathroom with shower. On the second floor we find two double bedrooms one of them with en-suite bathroom, and a covered porch for family gatherings, playground, large terrace where we find a water tank.

## Exterior areas

Outside, the property has two covered terraces totaling 70 m<sup>2</sup>. The first terrace, located at the entrance of the house, is fully equipped with sink, barbecue and bathroom with shower, which allows family gatherings and outdoor meals offering additional space. In addition, the exterior includes an extra storage room. The second terrace is located at the rear of the house, is fully equipped with sink, barbecue and bathroom with