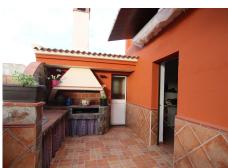

## Exterior areas

Outside, the property has two covered terraces totaling 70 m<sup>2</sup>. The first terrace, located at the entrance of the house, is fully equipped with sink, barbecue and bathroom with shower, which allows family gatherings and outdoor meals offering additional space. In addition, the exterior includes an extra storage room. The second terrace is located at the rear of the house, is fully equipped with sink, barbecue and bathroom with

+34 952 939 460 · info@bromleyestatesmarbella.com Urbanizacion El Rosario, CN340, Km 188, Marbella,

shower, allowing family gatherings and outdoor meals. In addition, the exterior includes an extra storage room.