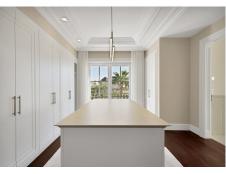

## Benahavis

REF# BEMR4897405 €4,900,000

| BEDS | BATHS | BUILT  | PLOT    | TERRACE |
|------|-------|--------|---------|---------|
| 5    | 5     | 720 m² | 5008 m² | 300 m²  |

This exclusive property offers stunning views of the sea, the Spanish and African coasts and Gibraltar and is situated in a very private and protected location in the elegant and gated Marbella Club Golf Resort. Built with the highest quality; solid wooden floors, Travertino marble, custom made windows, excellent isolation, very modern domotic system, solar and heat pumps for hot water and heating, individually adjustable underfloor heating (solar energy) throughout the house, illuminated and heated swimming pool, poolside barbecue area, spa and gym area, wine cellar, elegant eat-in kitchen, spacious ensuite bedrooms with adjoining bathrooms, are just some of the many outstanding amenities of this beautiful home. The garden is a dream, it has been lovingly landscaped and planned by its owners and has a fully automatic irrigation system. The flat plateau plot has been secured on all sides and is well fenced. Marbella Club Golf Resort with its 18-hole golf course is very privileged and private, yet only 20 minutes away from Marbella, located in the middle of the beautiful Benahavis mountains. This residential area has a gated entrance and 24-hour security. Marbella Club Golf Resort has a wonderful restaurant just 10min walk from the villa where You can enjoy a wonderful meal and a glass of wine.