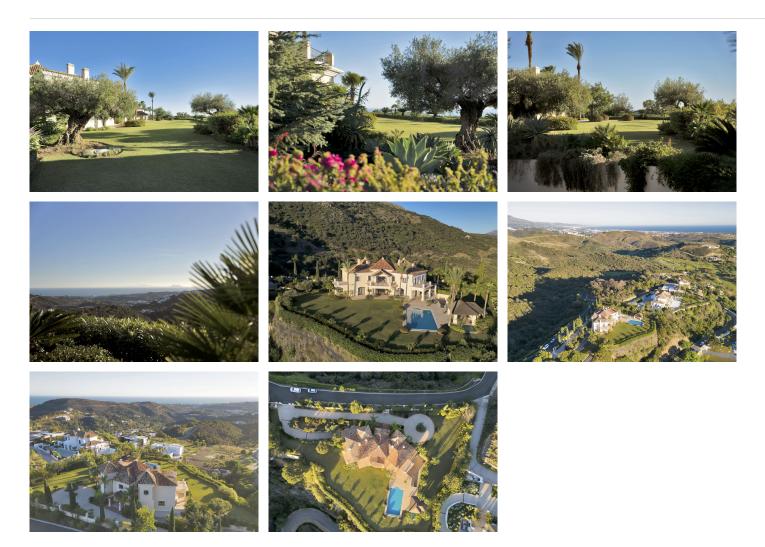

## HOUSE 5 BEDROOMS 5 BATHROOMS IN BENAHAVIS

## Benahavis

REF# BEMR4897405 €4,900,000

| BEDS | BATHS | BUILT  | PLOT    | TERRACE |
|------|-------|--------|---------|---------|
| 5    | 5     | 720 m² | 5008 m² | 300 m²  |

This exclusive property offers stunning views of the sea, the Spanish and African coasts and Gibraltar and is situated in a very private and protected location in the elegant and gated Marbella Club Golf Resort. Built with the highest quality; solid wooden floors, Travertino marble, custom made windows, excellent isolation, very modern domotic system, solar and heat pumps for hot water and heating, individually adjustable underfloor heating (solar energy) throughout the house, illuminated and heated swimming pool, poolside barbecue area, spa and gym area, wine cellar, elegant eat-in kitchen, spacious ensuite bedrooms with adjoining bathrooms, are just some of the many outstanding amenities of this beautiful home. The garden is a dream, it has been lovingly landscaped and planned by its owners and has a fully automatic irrigation system. The flat plateau plot has been secured on all sides and is well fenced. Marbella Club Golf Resort with its 18-hole golf course is very privileged and private, yet only 20 minutes away from Marbella, located in the middle of the beautiful Benahavis mountains. This residential area has a gated entrance and 24-hour security. Marbella Club Golf Resort has a wonderful restaurant just 10min walk from the villa where You can enjoy a wonderful meal and a glass of wine.