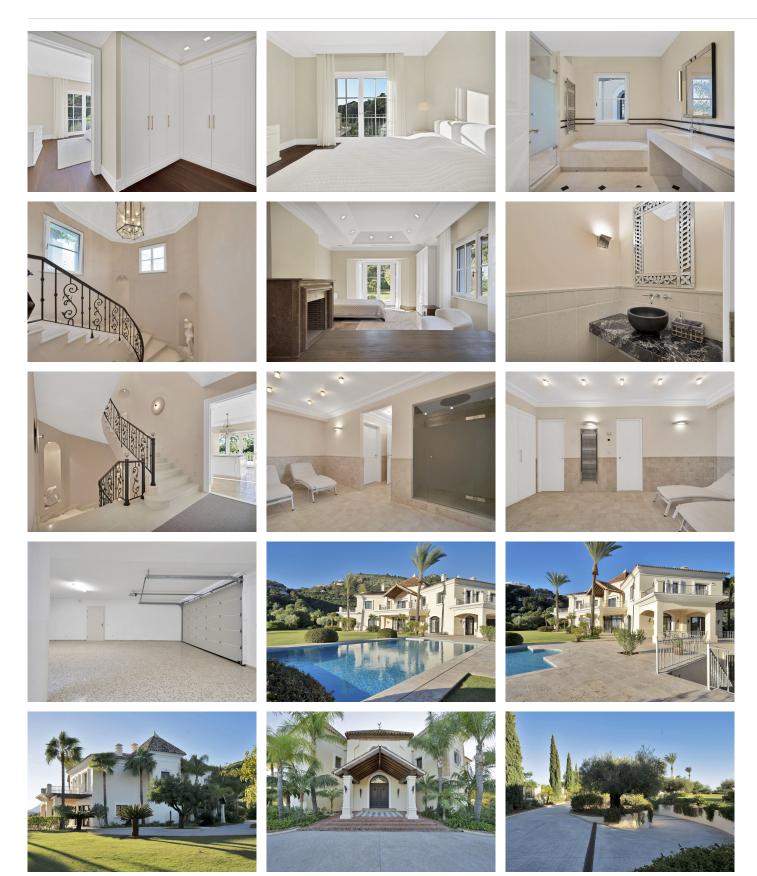

## HOUSE 5 BEDROOMS 5 BATHROOMS IN BENAHAVIS

## Benahavis

REF# BEMR4897405 €4,900,000

| BEDS | BATHS | BUILT  | PLOT    | TERRACE |
|------|-------|--------|---------|---------|
| 5    | 5     | 720 m² | 5008 m² | 300 m²  |

This exclusive property offers stunning views of the sea, the Spanish and African coasts and Gibraltar and is situated in a very private and protected location in the elegant and gated Marbella Club Golf Resort. Built with the highest quality; solid wooden floors, Travertino marble, custom made windows, excellent isolation, very modern domotic system, solar and heat pumps for hot water and heating, individually adjustable underfloor heating (solar energy) throughout the house, illuminated and heated swimming pool, poolside barbecue area, spa and gym area, wine cellar, elegant eat-in kitchen, spacious ensuite bedrooms with adjoining bathrooms, are just some of the many outstanding amenities of this beautiful home. The garden is a dream, it has been lovingly landscaped and planned by its owners and has a fully automatic irrigation system. The flat plateau plot has been secured on all sides and is well fenced. Marbella Club Golf Resort with its 18-hole golf course is very privileged and private, yet only 20 minutes away from Marbella, located in the middle of the beautiful Benahavis mountains. This residential area has a gated entrance and 24-hour security. Marbella Club Golf Resort has a wonderful restaurant just 10min walk from the villa where You can enjoy a wonderful meal and a glass of wine.