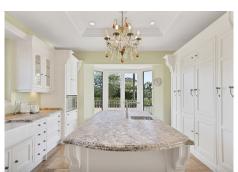

## Benahavis

REF# BEMR4897405 €4,900,000

| BEDS | BATHS | BUILT  | PLOT    | TERRACE |
|------|-------|--------|---------|---------|
| 5    | 5     | 720 m² | 5008 m² | 300 m²  |

This exclusive property offers stunning views of the sea, the Spanish and African coasts and Gibraltar and is situated in a very private and protected location in the elegant and gated Marbella Club Golf Resort. Built with the highest quality; solid wooden floors, Travertino marble, custom made windows, excellent isolation, very modern domotic system, solar and heat pumps for hot water and heating, individually adjustable underfloor heating (solar energy) throughout the house, illuminated and heated swimming pool, poolside barbecue area, spa and gym area, wine cellar, elegant eat-in kitchen, spacious ensuite bedrooms with adjoining bathrooms, are just some of the many outstanding amenities of this beautiful home. The garden is a dream, it has been lovingly landscaped and planned by its owners and has a fully automatic irrigation system. The flat plateau plot has been secured on all sides and is well fenced. Marbella Club Golf Resort with its 18-hole golf course is very privileged and private, yet only 20 minutes away from Marbella, located in the middle of the beautiful Benahavis mountains. This residential area has a gated entrance and 24-hour security. Marbella Club Golf Resort has a wonderful restaurant just 10min walk from the villa where You can enjoy a wonderful meal and a glass of wine.