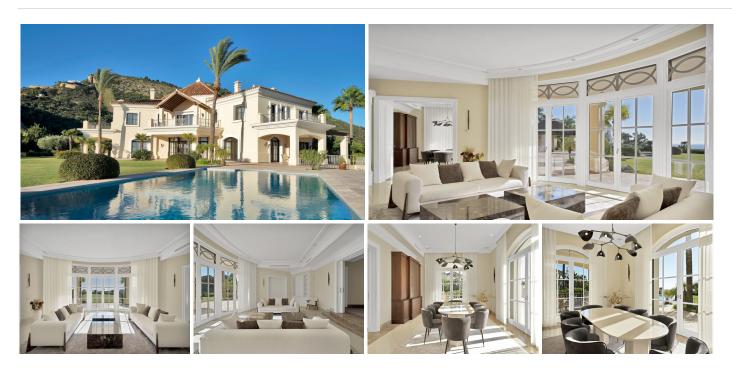

## HOUSE 5 BEDROOMS 5 BATHROOMS IN BENAHAVIS

## Benahavis

REF# BEMR4897405 €4,900,000

| BEDS | BATHS | BUILT  | PLOT    | TERRACE |
|------|-------|--------|---------|---------|
| 5    | 5     | 720 m² | 5008 m² | 300 m²  |

This exclusive property offers stunning views of the sea, the Spanish and African coasts and Gibraltar and is situated in a very private and protected location in the elegant and gated Marbella Club Golf Resort. Built with the highest quality; solid wooden floors, Travertino marble, custom made windows, excellent isolation, very modern domotic system, solar and heat pumps for hot water and heating, individually adjustable underfloor heating (solar energy) throughout the house, illuminated and heated swimming pool, poolside barbecue area, spa and gym area, wine cellar, elegant eat-in kitchen, spacious ensuite bedrooms with adjoining bathrooms, are just some of the many outstanding amenities of this beautiful home. The garden is a dream, it has been lovingly landscaped and planned by its owners and has a fully automatic irrigation system. The flat plateau plot has been secured on all sides and is well fenced. Marbella Club Golf Resort with its 18-hole golf course is very privileged and private, yet only 20 minutes away from Marbella, located in the middle of the beautiful Benahavis mountains. This residential area has a gated entrance and 24-hour security. Marbella Club Golf Resort has a wonderful restaurant just 10min walk from the villa where You can enjoy a wonderful meal and a glass of wine.