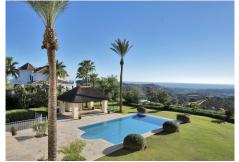

## Benahavis

REF# BEMR4897405 €4,900,000

| BEDS | BATHS | BUILT  | PLOT    | TERRACE |
|------|-------|--------|---------|---------|
| 5    | 5     | 720 m² | 5008 m² | 300 m²  |

This exclusive property offers stunning views of the sea, the Spanish and African coasts and Gibraltar and is situated in a very private and protected location in the elegant and gated Marbella Club Golf Resort. Built with the highest quality; solid wooden floors, Travertino marble, custom made windows, excellent isolation, very modern domotic system, solar and heat pumps for hot water and heating, individually adjustable underfloor heating (solar energy) throughout the house, illuminated and heated swimming pool, poolside barbecue area, spa and gym area, wine cellar, elegant eat-in kitchen, spacious ensuite bedrooms with adjoining bathrooms, are just some of the many outstanding amenities of this beautiful home. The garden is a dream, it has been lovingly landscaped and planned by its owners and has a fully automatic irrigation system. The flat plateau plot has been secured on all sides and is well fenced. Marbella Club Golf Resort with its 18-hole golf course is very privileged and private, yet only 20 minutes away from Marbella, located in the middle of the beautiful Benahavis mountains. This residential area has a gated entrance and 24-hour security. Marbella Club Golf Resort has a wonderful restaurant just 10min walk from the villa where You can enjoy a wonderful meal and a glass of wine.