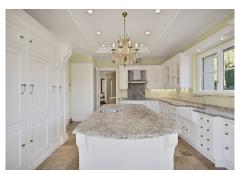

## Benahavis

REF# BEMR4897405 €4,900,000

| BEDS | BATHS | BUILT  | PLOT    | TERRACE |
|------|-------|--------|---------|---------|
| 5    | 5     | 720 m² | 5008 m² | 300 m²  |

This exclusive property offers stunning views of the sea, the Spanish and African coasts and Gibraltar and is situated in a very private and protected location in the elegant and gated Marbella Club Golf Resort. Built with the highest quality; solid wooden floors, Travertino marble, custom made windows, excellent isolation, very modern domotic system, solar and heat pumps for hot water and heating, individually adjustable underfloor heating (solar energy) throughout the house, illuminated and heated swimming pool, poolside barbecue area, spa and gym area, wine cellar, elegant eat-in kitchen, spacious ensuite bedrooms with adjoining bathrooms, are just some of the many outstanding amenities of this beautiful home. The garden is a dream, it has been lovingly landscaped and planned by its owners and has a fully automatic irrigation system. The flat plateau plot has been secured on all sides and is well fenced. Marbella Club Golf Resort with its 18-hole golf course is very privileged and private, yet only 20 minutes away from Marbella, located in the middle of the beautiful Benahavis mountains. This residential area has a gated entrance and 24-hour security. Marbella Club Golf Resort has a wonderful restaurant just 10min walk from the villa where You can enjoy a wonderful meal and a glass of wine.