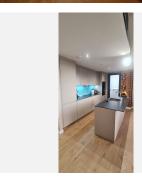

Imagine waking up every morning with the fresh breeze of the Mediterranean. This stunning 150 m<sup>2</sup> corner apartment in the heart of Fuengirola, near the Hilton Higuerón Resort, blends luxury and quality living. Designed by a renowned interior designer, every detail harmonizes the essence of the sea and sand.

#### Main Features:

????Interior: Two stylish bedrooms and two exclusive bathrooms.

????Kitchen: Italian design with Dekton marble island and premium Neff and Bosch appliances.

????Terrace: 52 m² enclosed with glass curtains, seamlessly connecting indoor and outdoor spaces.