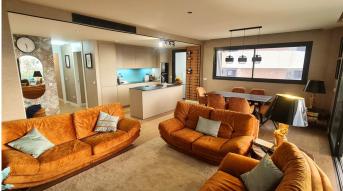

#### Main Features:

????Interior: Two stylish bedrooms and two exclusive bathrooms.

????Kitchen: Italian design with Dekton marble island and premium Neff and Bosch appliances.

????Terrace: 52 m² enclosed with glass curtains, seamlessly connecting indoor and outdoor spaces.

????Technology and Comfort: Underfloor heating with its own boiler, aerothermal system, Securitas-

connected alarm, and smoke detector.

????Parking and Storage: Two spacious garage spaces (28 m²) and a large storage room (8 m²).