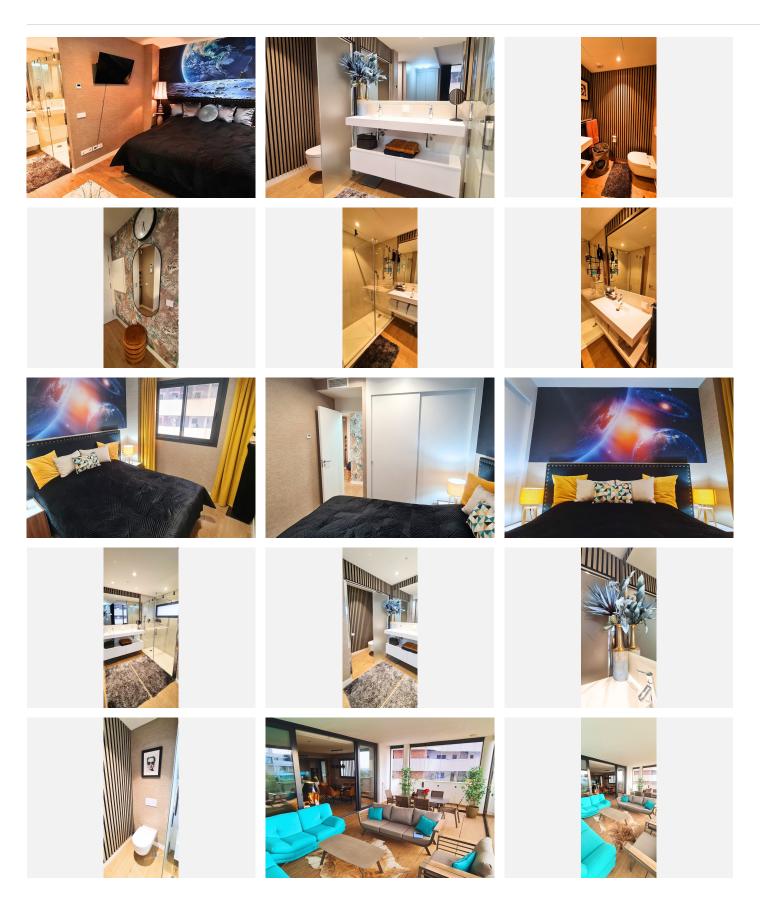

Imagine waking up every morning with the fresh breeze of the Mediterranean. This stunning 150 m<sup>2</sup> corner apartment in the heart of Fuengirola, near the Hilton Higuerón Resort, blends luxury and quality living. Designed by a renowned interior designer, every detail harmonizes the essence of the sea and sand.

#### Main Features:

????Interior: Two stylish bedrooms and two exclusive bathrooms.

????Kitchen: Italian design with Dekton marble island and premium Neff and Bosch appliances.

????Terrace: 52 m² enclosed with glass curtains, seamlessly connecting indoor and outdoor spaces.

????Technology and Comfort: Underfloor heating with its own boiler, aerothermal system, Securitas-

connected alarm, and smoke detector.

????Parking and Storage: Two spacious garage spaces (28 m²) and a large storage room (8 m²).