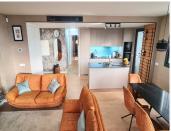

Imagine waking up every morning with the fresh breeze of the Mediterranean. This stunning 150 m<sup>2</sup> corner apartment in the heart of Fuengirola, near the Hilton Higuerón Resort, blends luxury and quality living. Designed by a renowned interior designer, every detail harmonizes the essence of the sea and sand.

#### Main Features:

????Interior: Two stylish bedrooms and two exclusive bathrooms.

????Kitchen: Italian design with Dekton marble island and premium Neff and Bosch appliances.

????Terrace: 52 m² enclosed with glass curtains, seamlessly connecting indoor and outdoor spaces.