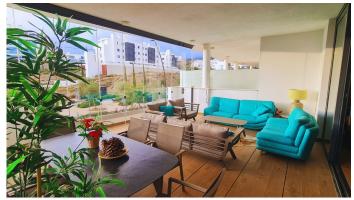

Imagine waking up every morning with the fresh breeze of the Mediterranean. This stunning 150 m<sup>2</sup> corner apartment in the heart of Fuengirola, near the Hilton Higuerón Resort, blends luxury and quality living. Designed by a renowned interior designer, every detail harmonizes the essence of the sea and sand.

#### Main Features:

????Interior: Two stylish bedrooms and two exclusive bathrooms.

????Kitchen: Italian design with Dekton marble island and premium Neff and Bosch appliances.

????Terrace: 52 m² enclosed with glass curtains, seamlessly connecting indoor and outdoor spaces.