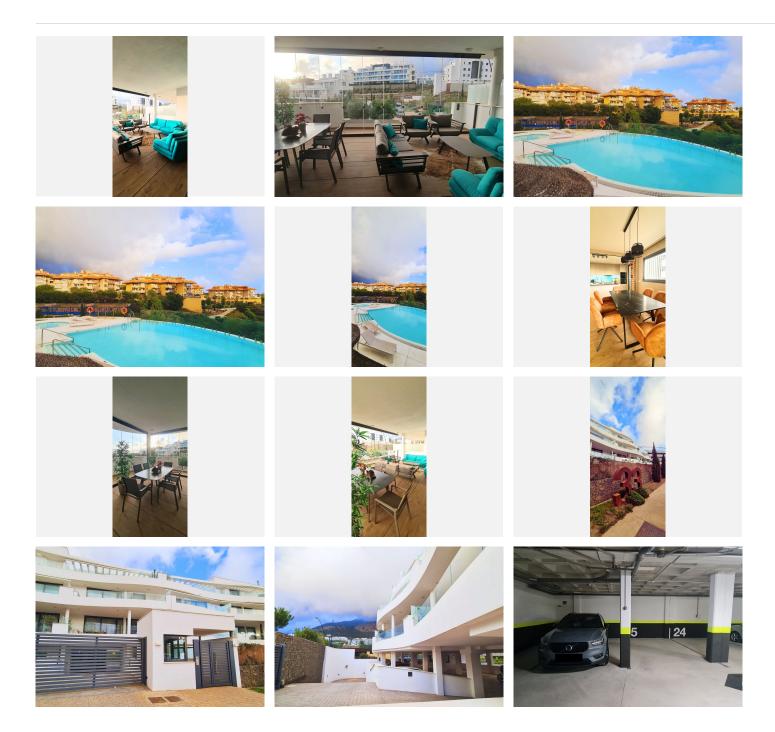

#### **Exclusive Services:**

????Access to premium Hilton Curio Collection services.

????Sports and Wellness: Unlimited access to Higuerón Spa and Sport Club.

????Gourmet Experiences: Exclusive dishes by Michelin-starred chef Diego Gallegos. ????Transport Convenience: Private chauffeur, 24-hour security, and shuttle service.

#### Location and Surroundings:

????Beaches: Only 800 meters from the shore.

????Shopping: Aldi and Mercadona supermarkets within minutes.

????Investment Opportunity: Area prices are rising, so secure your purchase now!