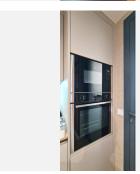

#### Main Features:

????Interior: Two stylish bedrooms and two exclusive bathrooms.

????Kitchen: Italian design with Dekton marble island and premium Neff and Bosch appliances.

????Terrace: 52 m² enclosed with glass curtains, seamlessly connecting indoor and outdoor spaces.