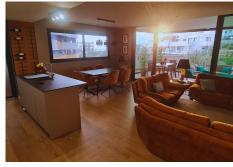

Imagine waking up every morning with the fresh breeze of the Mediterranean. This stunning 150 m<sup>2</sup> corner apartment in the heart of Fuengirola, near the Hilton Higuerón Resort, blends luxury and quality living. Designed by a renowned interior designer, every detail harmonizes the essence of the sea and sand.

#### Main Features:

????Interior: Two stylish bedrooms and two exclusive bathrooms.

????Kitchen: Italian design with Dekton marble island and premium Neff and Bosch appliances.

????Terrace: 52 m² enclosed with glass curtains, seamlessly connecting indoor and outdoor spaces.