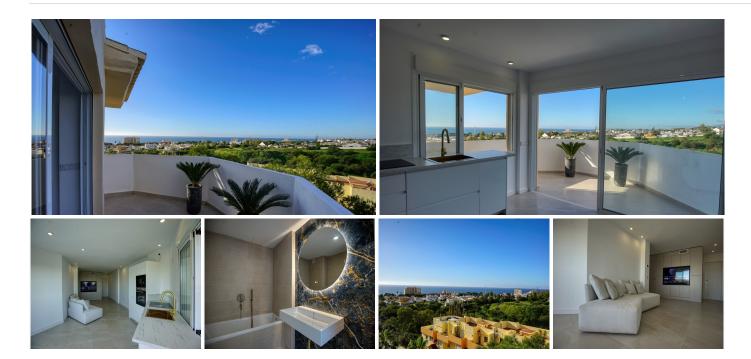

#### The Property:

This property has been completely renovated to the highest of standards with premium qualities throughout. A chic modernist open plan kitchen and living area, to enjoy spectacular views of the Mediterranean Sea. It offers 2 spacious bedrooms, one offering Sea views and the other with Mountain and Golf views.

Master bedroom with an en- suite and a guest bathroom for the second bedroom, both with underfloor heating installed.

Superb south- west facing terrace to enjoy the amazing views and sunshine from morning until late into the evening.

#### The Location:

Great location in lower Riviera del Sol, offering ultimate convenience, being walking distance to all amenities

+34 952 939 460 · info@bromleyestatesmarbella.com Urbanizacion El Rosario, CN340, Km 188, Marbella, Malaga 29603

## BROMLEY ESTATES Marbella

and the beach!

The property must be seen in person for the qualities to be truly appreciated!