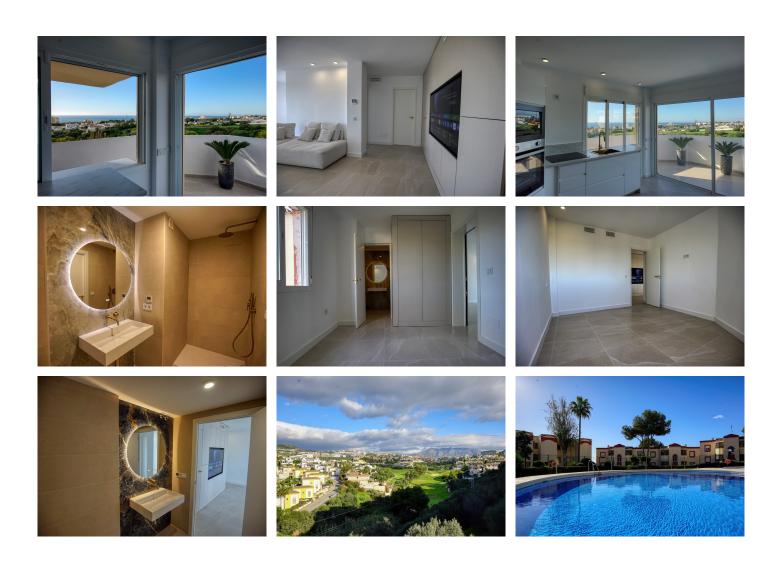

#### The Property:

This property has been completely renovated to the highest of standards with premium qualities throughout. A chic modernist open plan kitchen and living area, to enjoy spectacular views of the Mediterranean Sea. It offers 2 spacious bedrooms, one offering Sea views and the other with Mountain and Golf views.

Master bedroom with an en- suite and a guest bathroom for the second bedroom, both with underfloor heating installed.

Superb south- west facing terrace to enjoy the amazing views and sunshine from morning until late into the evening.

#### The Location:

Great location in lower Riviera del Sol, offering ultimate convenience, being walking distance to all amenities

+34 952 939 460 · info@bromleyestatesmarbella.com Urbanizacion El Rosario, CN340, Km 188, Marbella, Malaga 29603

## BROMLEY ESTATES Marbella

and the beach!

The property must be seen in person for the qualities to be truly appreciated!