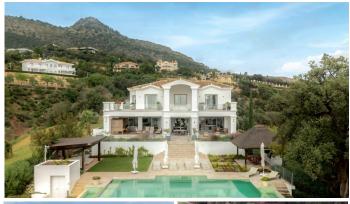

Nestled in the prestigious Marbella Club Golf Resort, this stunning villa is the epitome of elegance and comfort, offering unparalleled views and privacy. Set on an expansive plot of 3,522 m², with a generous 858 m² of built space, this property seamlessly blends sophisticated design with modern amenities.

A breathtaking driveway leads to the grand entrance, setting the tone for the refined luxury within. The villa boasts five well-appointed bedrooms, each with en-suite bathrooms, and an additional guest bathroom. The interiors are thoughtfully designed with high-end finishes, expansive windows that bathe the spaces in natural light, and seamless indoor-outdoor transitions.

The meticulously landscaped garden provides a tranquil escape, surrounding a large private pool equipped with a heating system for year-round use. Outdoor spaces include ample lounging and dining areas, ideal for entertaining or enjoying quiet moments in complete privacy.