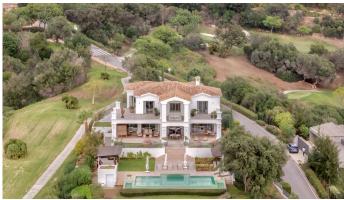

Nestled in the prestigious Marbella Club Golf Resort, this stunning villa is the epitome of elegance and comfort, offering unparalleled views and privacy. Set on an expansive plot of 3,522 m², with a generous 858 m² of built space, this property seamlessly blends sophisticated design with modern amenities.

A breathtaking driveway leads to the grand entrance, setting the tone for the refined luxury within. The villa boasts five well-appointed bedrooms, each with en-suite bathrooms, and an additional guest bathroom. The interiors are thoughtfully designed with high-end finishes, expansive windows that bathe the spaces in natural light, and seamless indoor-outdoor transitions.

The meticulously landscaped garden provides a tranquil escape, surrounding a large private pool equipped with a heating system for year-round use. Outdoor spaces include ample lounging and dining areas, ideal for entertaining or enjoying quiet moments in complete privacy.