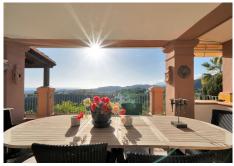

The apartment offers a spacious main lounge area, perfect for relaxation or entertaining. The fully fitted kitchen is finished to the highest standards, featuring top-of-the-line appliances for a seamless culinary experience. Both bedrooms are generously sized, each with its own en-suite bathroom, ensuring comfort and privacy for residents and guests alike. A very large terrace for outdoor entertaining can be accessed from both the lounge and master bedroom.