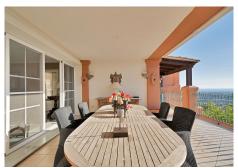

The apartment offers a spacious main lounge area, perfect for relaxation or entertaining. The fully fitted kitchen is finished to the highest standards, featuring top-of-the-line appliances for a seamless culinary experience. Both bedrooms are generously sized, each with its own en-suite bathroom, ensuring comfort and privacy for residents and guests alike. A very large terrace for outdoor entertaining can be accessed from both the lounge and master bedroom.