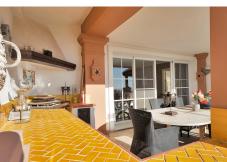

The apartment offers a spacious main lounge area, perfect for relaxation or entertaining. The fully fitted kitchen is finished to the highest standards, featuring top-of-the-line appliances for a seamless culinary experience. Both bedrooms are generously sized, each with its own en-suite bathroom, ensuring comfort and privacy for residents and guests alike. A very large terrace for outdoor entertaining can be accessed from both the lounge and master bedroom.