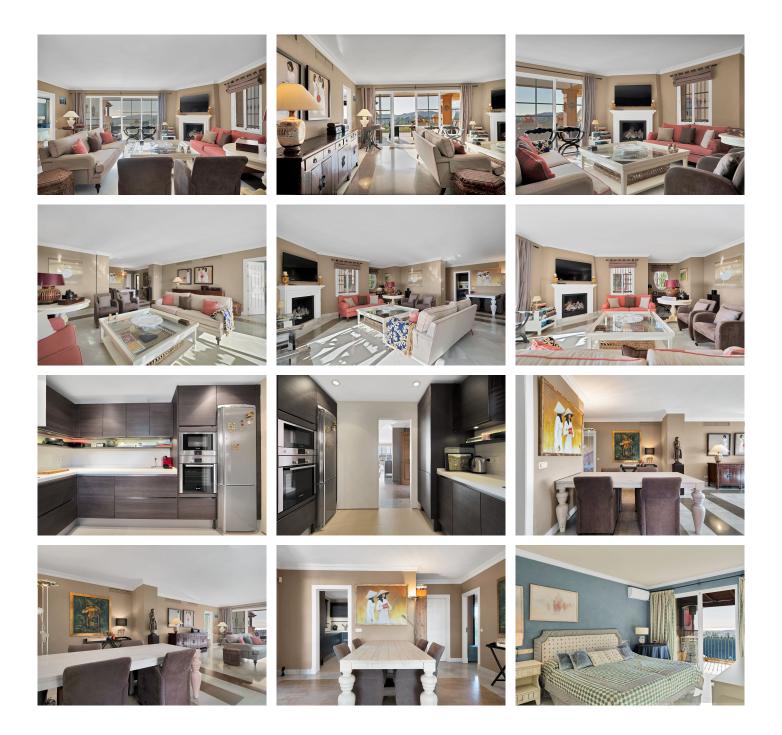

The apartment offers a spacious main lounge area, perfect for relaxation or entertaining. The fully fitted kitchen is finished to the highest standards, featuring top-of-the-line appliances for a seamless culinary experience. Both bedrooms are generously sized, each with its own en-suite bathroom, ensuring comfort and privacy for residents and guests alike. A very large terrace for outdoor entertaining can be accessed from both the lounge and master bedroom.