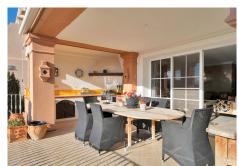

The apartment offers a spacious main lounge area, perfect for relaxation or entertaining. The fully fitted kitchen is finished to the highest standards, featuring top-of-the-line appliances for a seamless culinary experience. Both bedrooms are generously sized, each with its own en-suite bathroom, ensuring comfort and privacy for residents and guests alike. A very large terrace for outdoor entertaining can be accessed from both the lounge and master bedroom.