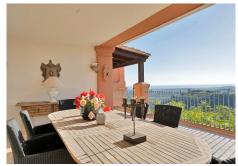

The apartment offers a spacious main lounge area, perfect for relaxation or entertaining. The fully fitted kitchen is finished to the highest standards, featuring top-of-the-line appliances for a seamless culinary experience. Both bedrooms are generously sized, each with its own en-suite bathroom, ensuring comfort and privacy for residents and guests alike. A very large terrace for outdoor entertaining can be accessed from both the lounge and master bedroom.