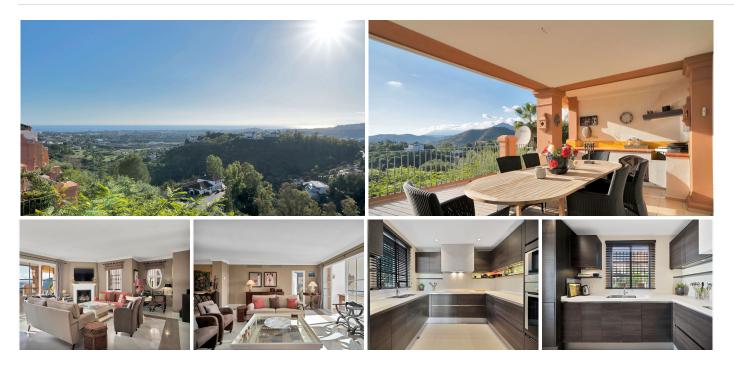

Exceptional 2-Bedroom Apartment in Monte Halcones, Benahavis

Discover this stunning 2-bedroom elevated ground-floor apartment in the highly sought-after Monte Halcones area of Benahavis. Boasting breathtaking panoramic views, this property combines luxurious living with incredible convenience.

The apartment offers a spacious main lounge area, perfect for relaxation or entertaining. The fully fitted kitchen is finished to the highest standards, featuring top-of-the-line appliances for a seamless culinary experience. Both bedrooms are generously sized, each with its own en-suite bathroom, ensuring comfort and privacy for residents and guests alike. A very large terrace for outdoor entertaining can be accessed from both the lounge and master bedroom.

Monte Halcones is a prestigious residential area that offers everything you need at your doorstep. The complex includes its own selection of shops, charming cafés, bars, and a pharmacy—all within walking

distance. Additionally, it is just a short drive to San Pedro, Puerto Banús, and some of the Costa del Sol's best golf courses, making it an ideal location for both relaxation and activity.

Don't miss the opportunity to make this beautiful apartment your home. Contact us today to schedule a viewing.