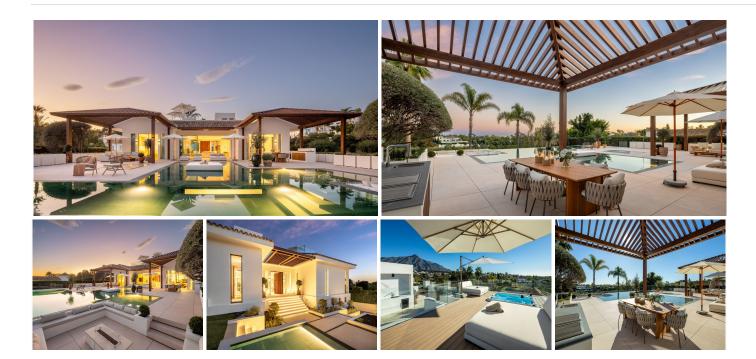

Nestled in the heart of Nueva Andalucía's prestigious Golf Valley, this property is a stunning example of Mediterranean elegance infused with contemporary Balinese design. Positioned on a prime frontline golf plot, it offers breathtaking views of the Mediterranean Sea, lush fairways, and the iconic La Concha mountain. Seamlessly blending architectural sophistication with modern design, this home provides a tranquil retreat for those seeking refined luxury in Marbella.

## **BROMLEY ESTATES**

Marbella

The property is crafted to deliver the ultimate lifestyle. Its infinity pool, overlooking the picturesque golf course, offers a serene space to relax and take in the spectacular views. A private spa, featuring a jacuzzi and sauna, adds to the home's indulgent amenities, while a fully equipped gym, home cinema, and entertainment room cater to recreation and leisure.