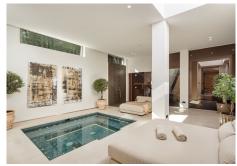

The interior is thoughtfully designed to exude warmth and understated elegance. An open-plan layout, combined with a soothing neutral palette and abundant natural light, creates a welcoming and spacious atmosphere. The state-of-the-art kitchen is equipped with top-of-the-line appliances and functional features, while expansive glass doors lead to large terraces that blur the boundaries between indoor and outdoor living. With five exquisitely designed bedrooms, the master suite stands out with its private terrace, walk-in wardrobe, and luxurious en-suite bathroom.

## **BROMLEY ESTATES**

Marbella

The property is crafted to deliver the ultimate lifestyle. Its infinity pool, overlooking the picturesque golf course, offers a serene space to relax and take in the spectacular views. A private spa, featuring a jacuzzi and sauna, adds to the home's indulgent amenities, while a fully equipped gym, home cinema, and entertainment room cater to recreation and leisure.