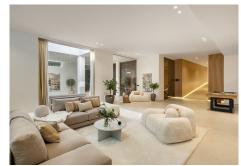

The interior is thoughtfully designed to exude warmth and understated elegance. An open-plan layout, combined with a soothing neutral palette and abundant natural light, creates a welcoming and spacious atmosphere. The state-of-the-art kitchen is equipped with top-of-the-line appliances and functional features, while expansive glass doors lead to large terraces that blur the boundaries between indoor and outdoor living. With five exquisitely designed bedrooms, the master suite stands out with its private terrace, walk-in wardrobe, and luxurious en-suite bathroom.