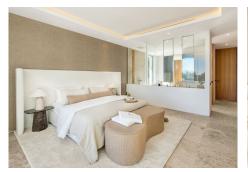

The interior is thoughtfully designed to exude warmth and understated elegance. An open-plan layout, combined with a soothing neutral palette and abundant natural light, creates a welcoming and spacious atmosphere. The state-of-the-art kitchen is equipped with top-of-the-line appliances and functional features, while expansive glass doors lead to large terraces that blur the boundaries between indoor and outdoor living. With five exquisitely designed bedrooms, the master suite stands out with its private terrace, walk-in wardrobe, and luxurious en-suite bathroom.