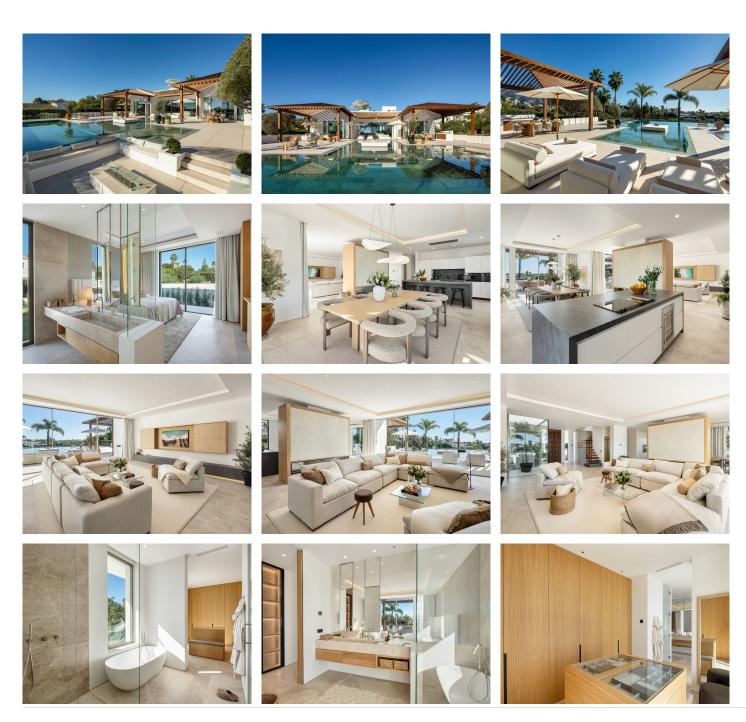

The interior is thoughtfully designed to exude warmth and understated elegance. An open-plan layout, combined with a soothing neutral palette and abundant natural light, creates a welcoming and spacious atmosphere. The state-of-the-art kitchen is equipped with top-of-the-line appliances and functional features, while expansive glass doors lead to large terraces that blur the boundaries between indoor and outdoor living. With five exquisitely designed bedrooms, the master suite stands out with its private terrace, walk-in wardrobe, and luxurious en-suite bathroom.

## **BROMLEY ESTATES**

Marbella

The property is crafted to deliver the ultimate lifestyle. Its infinity pool, overlooking the picturesque golf course, offers a serene space to relax and take in the spectacular views. A private spa, featuring a jacuzzi and sauna, adds to the home's indulgent amenities, while a fully equipped gym, home cinema, and entertainment room cater to recreation and leisure.