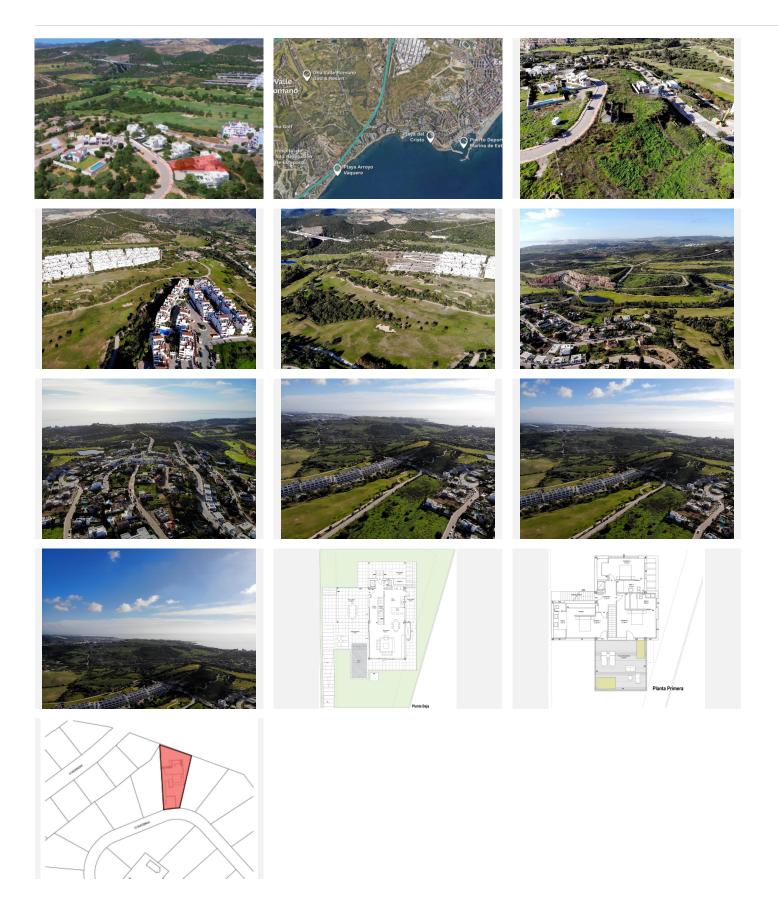

## RESIDENTIAL PLOT BEDROOMS BATHROOMS IN VALLE ROMANO

Valle Romano

REF# BEMR4898002 €342,000

| BEDS | BATHS | BUILT | PLOT   |
|------|-------|-------|--------|
|      |       | m²    | 886 m² |

Urban land zoned for single-family housing offers a unique opportunity for investors Located in the highest area of Valle Romano, the property features breathtaking panoramic views of the Mediterranean Sea and the renowned Valle Romano Golf Club—a true haven for golf enthusiasts. Estepona, considered the new "Golden Mile" of the Costa del Sol, is a true seaside oasis. Surrounded by the majestic Sierra Bermeja mountains and the Mediterranean coastline, the town seamlessly blends style, nature, and modernity. Just 5 minutes from the beach and 3 minutes from Estepona's vibrant town center, this prime location provides quick access to essential services, including schools, hospitals, exclusive shops, and world-class dining. Additionally, Marbella and Puerto Banús are only a 20-minute drive away. Discover a privileged setting where tranquility, luxury, and convenience come together, offering an exceptional lifestyle on the Costa del Sol.