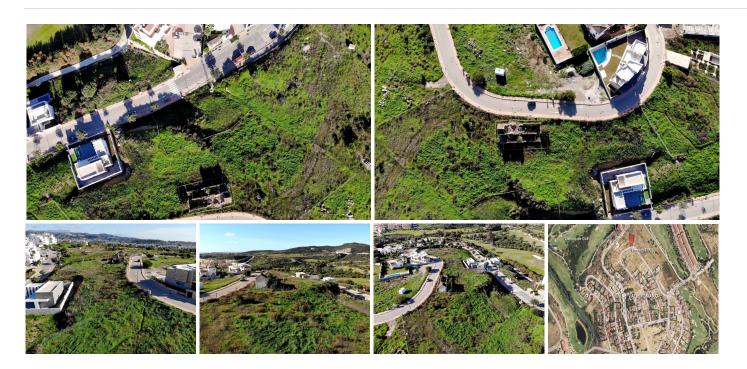

## RESIDENTIAL PLOT BEDROOMS BATHROOMS IN VALLE ROMANO

Valle Romano

REF# BEMR4898002 €342,000

| BEDS | BATHS | BUILT | PLOT   |
|------|-------|-------|--------|
|      |       | m²    | 886 m² |

Urban land zoned for single-family housing offers a unique opportunity for investors Located in the highest area of Valle Romano, the property features breathtaking panoramic views of the Mediterranean Sea and the renowned Valle Romano Golf Club—a true haven for golf enthusiasts. Estepona, considered the new "Golden Mile" of the Costa del Sol, is a true seaside oasis. Surrounded by the majestic Sierra Bermeja mountains and the Mediterranean coastline, the town seamlessly blends style, nature, and modernity. Just 5 minutes from the beach and 3 minutes from Estepona's vibrant town center, this prime location provides quick access to essential services, including schools, hospitals, exclusive shops, and world-class dining. Additionally, Marbella and Puerto Banús are only a 20-minute drive away. Discover a privileged setting where tranquility, luxury, and convenience come together, offering an exceptional lifestyle on the Costa del Sol.