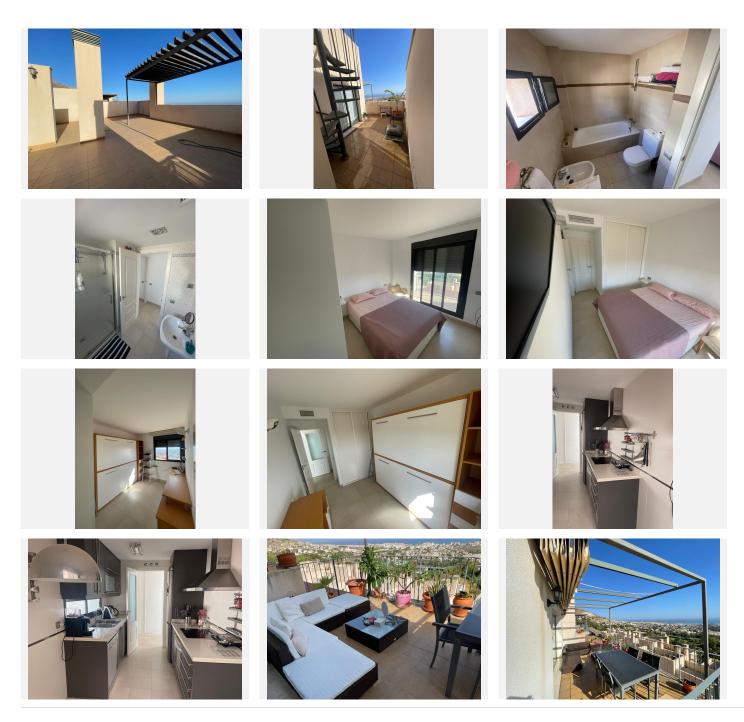

## Stunning Modern Penthouse with Panoramic Views in Benalmádena

This elegant penthouse, built in 2020, is situated in a tranquil and well-connected urbanization in Benalmádena. Boasting breathtaking views and contemporary design, the property offers the perfect blend of comfort and convenience. Located just 15 minutes from Málaga Airport and 30 minutes from Marbella, it provides easy access to supermarkets, pharmacies, bus stops, and a golf course just three minutes away. The community also features exceptional amenities, including two swimming pools, lush green areas, and a playground.

The property spans 196m<sup>2</sup>, with 95m<sup>2</sup> of living space comprising a welcoming entrance hall with fitted wardrobes, a fully equipped independent kitchen, and a spacious, sunlit living room opening onto a 39m<sup>2</sup> terrace. It includes two bedrooms with built-in wardrobes and two modern bathrooms, one of which is ensuite. The home is south-facing, ensuring abundant natural light, and features centralized air conditioning,

## **BROMLEY ESTATES**

Marbella

smooth walls, and sleek lacquered interior doors.

Additional highlights include two garage spaces, a storage room, and a magnificent 60m² solarium, perfect for enjoying the Mediterranean lifestyle. This property is ideal for those seeking a modern, luminous, and comfortable home in a prime location.