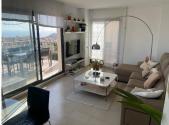

The property spans 196m<sup>2</sup>, with 95m<sup>2</sup> of living space comprising a welcoming entrance hall with fitted wardrobes, a fully equipped independent kitchen, and a spacious, sunlit living room opening onto a 39m<sup>2</sup> terrace. It includes two bedrooms with built-in wardrobes and two modern bathrooms, one of which is ensuite. The home is south-facing, ensuring abundant natural light, and features centralized air conditioning,

## **BROMLEY ESTATES**

Marbella

smooth walls, and sleek lacquered interior doors.

Additional highlights include two garage spaces, a storage room, and a magnificent 60m² solarium, perfect for enjoying the Mediterranean lifestyle. This property is ideal for those seeking a modern, luminous, and comfortable home in a prime location.