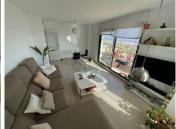

The property spans 196m<sup>2</sup>, with 95m<sup>2</sup> of living space comprising a welcoming entrance hall with fitted wardrobes, a fully equipped independent kitchen, and a spacious, sunlit living room opening onto a 39m<sup>2</sup> terrace. It includes two bedrooms with built-in wardrobes and two modern bathrooms, one of which is ensuite. The home is south-facing, ensuring abundant natural light, and features centralized air conditioning,