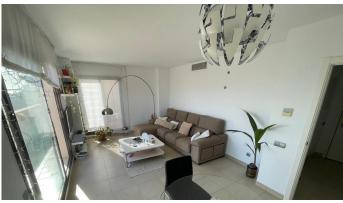

The property spans 196m<sup>2</sup>, with 95m<sup>2</sup> of living space comprising a welcoming entrance hall with fitted wardrobes, a fully equipped independent kitchen, and a spacious, sunlit living room opening onto a 39m<sup>2</sup> terrace. It includes two bedrooms with built-in wardrobes and two modern bathrooms, one of which is ensuite. The home is south-facing, ensuring abundant natural light, and features centralized air conditioning,

## **BROMLEY ESTATES**

Marbella

smooth walls, and sleek lacquered interior doors.

Additional highlights include two garage spaces, a storage room, and a magnificent 60m² solarium, perfect for enjoying the Mediterranean lifestyle. This property is ideal for those seeking a modern, luminous, and comfortable home in a prime location.