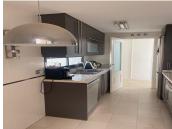

The property spans 196m<sup>2</sup>, with 95m<sup>2</sup> of living space comprising a welcoming entrance hall with fitted wardrobes, a fully equipped independent kitchen, and a spacious, sunlit living room opening onto a 39m<sup>2</sup> terrace. It includes two bedrooms with built-in wardrobes and two modern bathrooms, one of which is ensuite. The home is south-facing, ensuring abundant natural light, and features centralized air conditioning,