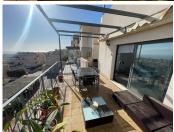

The property spans 196m<sup>2</sup>, with 95m<sup>2</sup> of living space comprising a welcoming entrance hall with fitted wardrobes, a fully equipped independent kitchen, and a spacious, sunlit living room opening onto a 39m<sup>2</sup> terrace. It includes two bedrooms with built-in wardrobes and two modern bathrooms, one of which is ensuite. The home is south-facing, ensuring abundant natural light, and features centralized air conditioning,

## **BROMLEY ESTATES**

Marbella

smooth walls, and sleek lacquered interior doors.

Additional highlights include two garage spaces, a storage room, and a magnificent 60m² solarium, perfect for enjoying the Mediterranean lifestyle. This property is ideal for those seeking a modern, luminous, and comfortable home in a prime location.