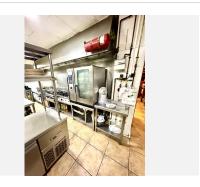

#### Main Features:

- Seating capacity for over 200 people: A spacious and versatile venue, perfect for large events, family dinners, or group gatherings.
- Two independent bars: Ideal for managing different areas or services, such as a cocktail bar and dining area.
- Fully equipped kitchen: Ready to operate from day one, featuring professional equipment in excellent condition.
- Grill area for cooking meats: A unique selling point to attract food enthusiasts and stand out in the local dining scene.