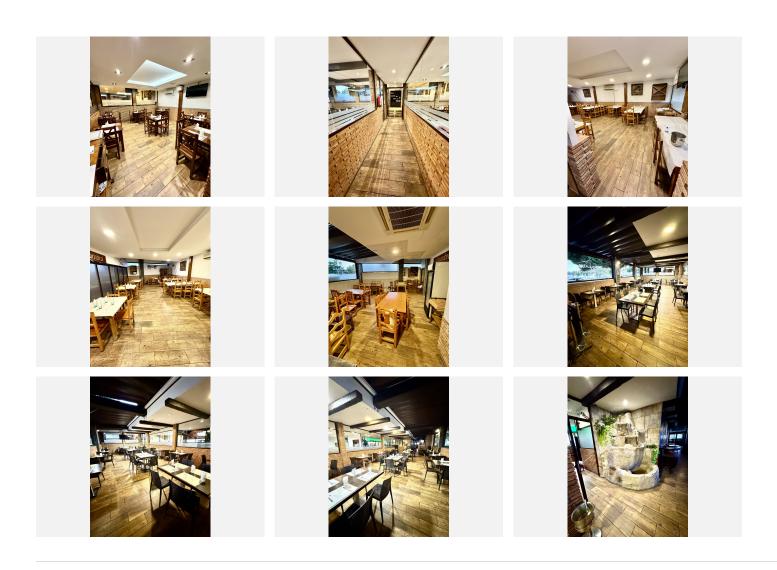

Are you looking to expand your restaurant business or invest in a strategically located property with high potential? This 300 m² restaurant, located in the vibrant El Pinillo (Torremolinos) area, is your best choice.

#### Main Features:

- Seating capacity for over 200 people: A spacious and versatile venue, perfect for large events, family dinners, or group gatherings.
- Two independent bars: Ideal for managing different areas or services, such as a cocktail bar and dining area.
- Fully equipped kitchen: Ready to operate from day one, featuring professional equipment in excellent condition.
- Grill area for cooking meats: A unique selling point to attract food enthusiasts and stand out in the local dining scene.

## BROMLEY ESTATES Marbella

• Impeccable condition: The restaurant has been meticulously maintained and is ready to generate revenue immediately.