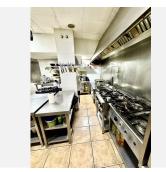

#### Main Features:

- Seating capacity for over 200 people: A spacious and versatile venue, perfect for large events, family dinners, or group gatherings.
- Two independent bars: Ideal for managing different areas or services, such as a cocktail bar and dining area.
- Fully equipped kitchen: Ready to operate from day one, featuring professional equipment in excellent condition.
- Grill area for cooking meats: A unique selling point to attract food enthusiasts and stand out in the local dining scene.