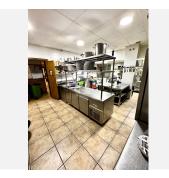

#### Main Features:

- Seating capacity for over 200 people: A spacious and versatile venue, perfect for large events, family dinners, or group gatherings.
- Two independent bars: Ideal for managing different areas or services, such as a cocktail bar and dining area.
- Fully equipped kitchen: Ready to operate from day one, featuring professional equipment in excellent condition.
- Grill area for cooking meats: A unique selling point to attract food enthusiasts and stand out in the local dining scene.