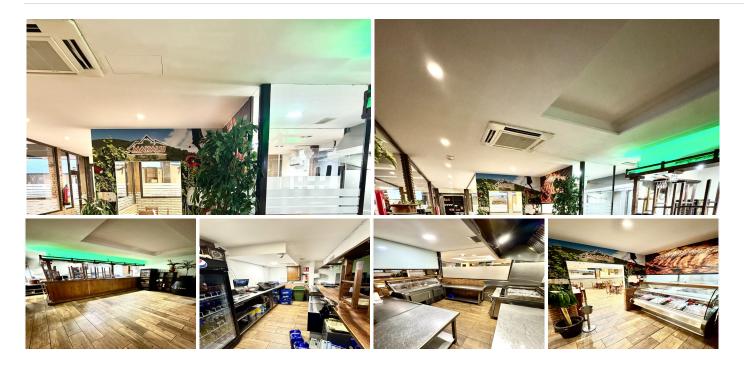

Are you looking to expand your restaurant business or invest in a strategically located property with high potential? This 300 m² restaurant, located in the vibrant El Pinillo (Torremolinos) area, is your best choice.

#### Main Features:

- Seating capacity for over 200 people: A spacious and versatile venue, perfect for large events, family dinners, or group gatherings.
- Two independent bars: Ideal for managing different areas or services, such as a cocktail bar and dining area.
- Fully equipped kitchen: Ready to operate from day one, featuring professional equipment in excellent condition.
- Grill area for cooking meats: A unique selling point to attract food enthusiasts and stand out in the local dining scene.

## BROMLEY ESTATES Marbella

• Impeccable condition: The restaurant has been meticulously maintained and is ready to generate revenue immediately.