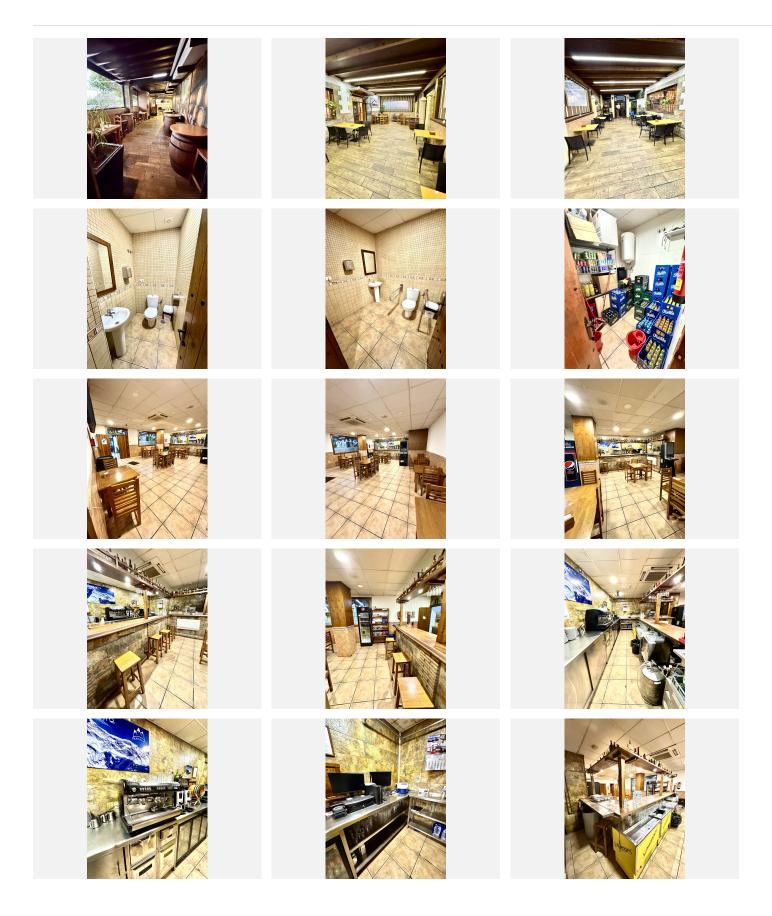

Are you looking to expand your restaurant business or invest in a strategically located property with high potential? This 300 m² restaurant, located in the vibrant El Pinillo (Torremolinos) area, is your best choice.

#### Main Features:

- Seating capacity for over 200 people: A spacious and versatile venue, perfect for large events, family dinners, or group gatherings.
- Two independent bars: Ideal for managing different areas or services, such as a cocktail bar and dining area.
- Fully equipped kitchen: Ready to operate from day one, featuring professional equipment in excellent condition.
- Grill area for cooking meats: A unique selling point to attract food enthusiasts and stand out in the local dining scene.

## BROMLEY ESTATES Marbella

• Impeccable condition: The restaurant has been meticulously maintained and is ready to generate revenue immediately.