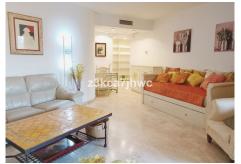

#### COSTALITA-ESTEPONA BEACH APARTMENT

Fantastic two-bedroom ground floor apartment within a beautiful gated complex in Costalita. The house consists of a hall, a large living room with access to a porch terrace and the private garden through which you can directly access the pool. Fully equipped kitchen, two large bedrooms with two bathrooms and a large private terrace of 38m2 facing West. Costalita is an exclusive and secure beach community with extensive tropical gardens, a lagoon-style swimming pool and private access from the urbanization to one of the most beautiful beaches on the New Golden Mile. The property is sold fully furnished. Other features include: fitted wardrobes, elegant floors, private covered parking space and storage room. The Villa Padierna Raquet Club, the 5-star Mett Hotel and several "Chiringuitos" are within walking distance and several supermarkets, bars and restaurants are a short drive away.