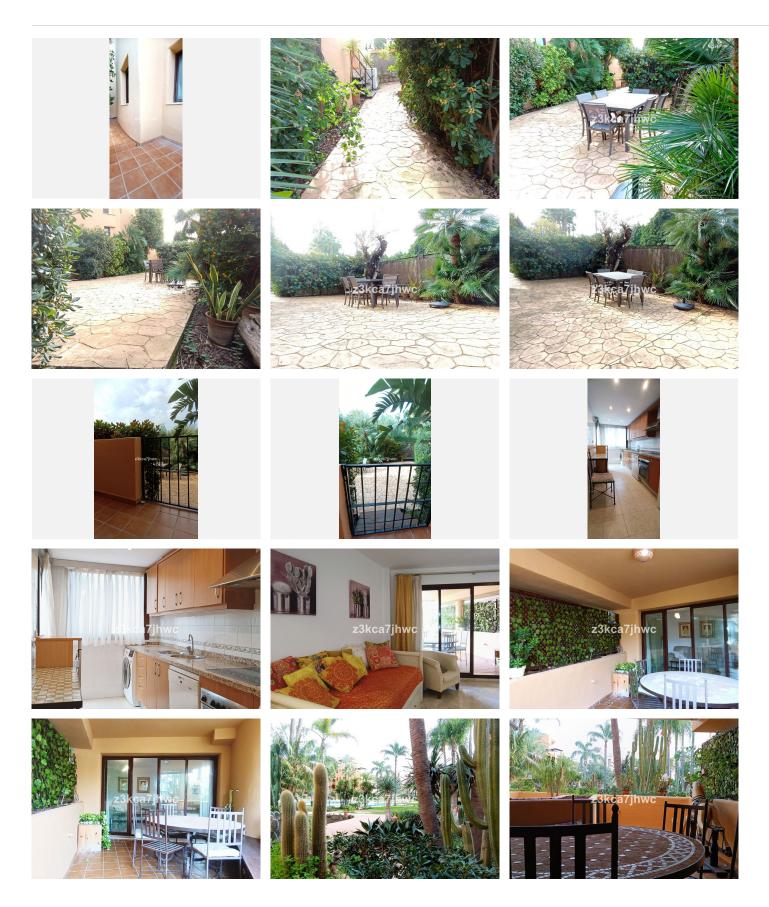

#### COSTALITA-ESTEPONA BEACH APARTMENT

Fantastic two-bedroom ground floor apartment within a beautiful gated complex in Costalita. The house consists of a hall, a large living room with access to a porch terrace and the private garden through which you can directly access the pool. Fully equipped kitchen, two large bedrooms with two bathrooms and a large private terrace of 38m2 facing West. Costalita is an exclusive and secure beach community with extensive tropical gardens, a lagoon-style swimming pool and private access from the urbanization to one of the most beautiful beaches on the New Golden Mile. The property is sold fully furnished. Other features include: fitted wardrobes, elegant floors, private covered parking space and storage room. The Villa Padierna Raquet Club, the 5-star Mett Hotel and several "Chiringuitos" are within walking distance and several supermarkets, bars and restaurants are a short drive away.