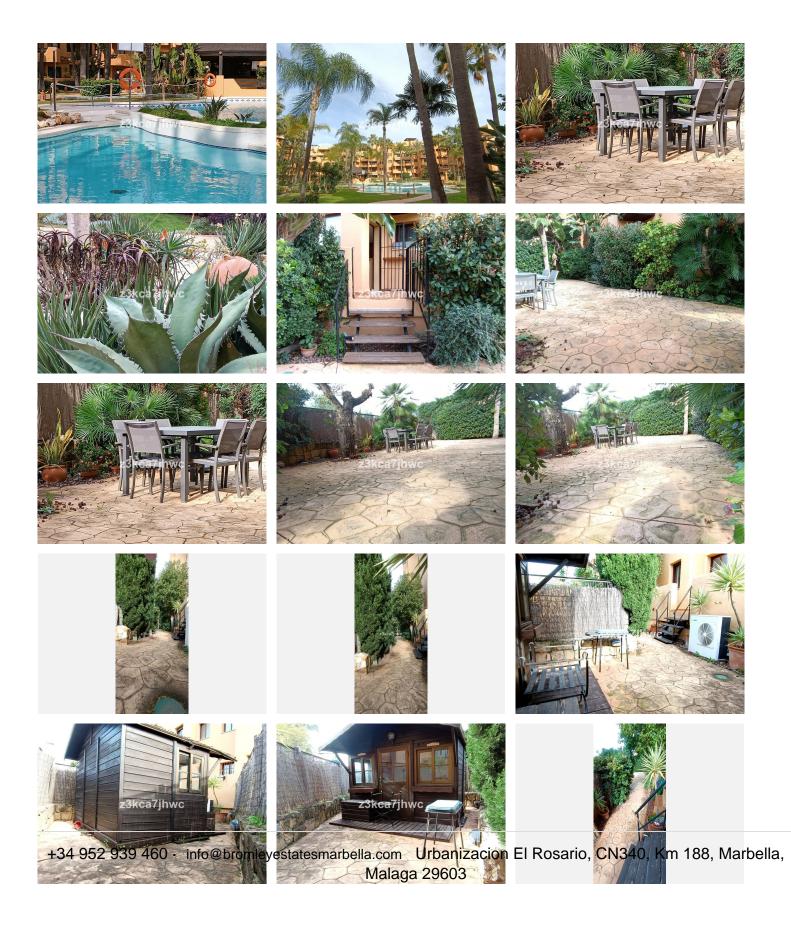

#### COSTALITA-ESTEPONA BEACH APARTMENT

Fantastic two-bedroom ground floor apartment within a beautiful gated complex in Costalita. The house consists of a hall, a large living room with access to a porch terrace and the private garden through which you can directly access the pool. Fully equipped kitchen, two large bedrooms with two bathrooms and a large private terrace of 38m2 facing West. Costalita is an exclusive and secure beach community with extensive tropical gardens, a lagoon-style swimming pool and private access from the urbanization to one of the most beautiful beaches on the New Golden Mile. The property is sold fully furnished. Other features include: fitted wardrobes, elegant floors, private covered parking space and storage room. The Villa Padierna Raquet Club, the 5-star Mett Hotel and several "Chiringuitos" are within walking distance and several supermarkets, bars and restaurants are a short drive away.