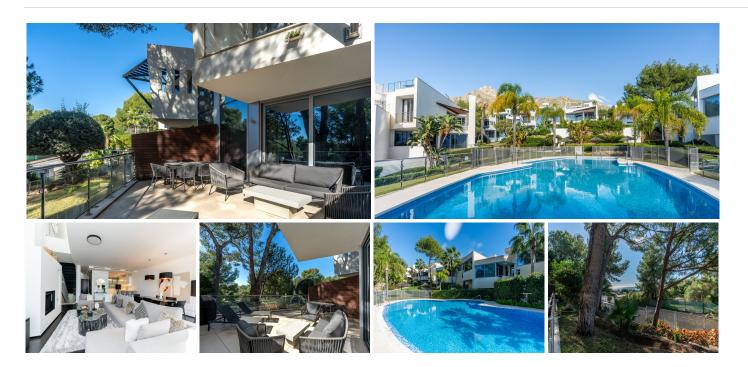

## TOWNHOUSE 2 BEDROOMS 3 BATHROOMS IN SIERRA BLANCA

Sierra Blanca

REF# BEMR4898182 €1,290,000

| BEDS | BATHS | BUILT  | TERRACE |
|------|-------|--------|---------|
| 2    | 3     | 252 m² | 60 m²   |

This stunning townhouse is located in a prestigious and contemporary urbanization that seamlessly combines luxury, tranquility, and convenience. Nestled in the exclusive Sierra Blanca, it offers a modern lifestyle surrounded by natural beauty while being just minutes from Marbella's center, the Golden Mile, and Puerto Banús.

#### Property Highlights:

- Bedrooms & Bathrooms:
- Two spacious bedrooms, each with en-suite bathrooms featuring Jacuzzis and walk-in showers.
- A total of three sleek and stylish bathrooms, designed with premium finishes.
- Living Spaces:
- A bright, open-plan living area on the main floor, offering a seamless flow between the lounge and kitchen.
- A fully equipped, contemporary kitchen with modern appliances and designer furnishings.
- +34 952 939 460 · info@bromleyestatesmarbella.com Urbanizacion El Rosario, CN340, Km 188, Marbella, Malaga 29603

### **BROMLEY ESTATES**

Marbella

- Direct access to a large private terrace, perfect for relaxing or entertaining.
- Additional Features:
- A private basement with garage space for two cars, offering convenience and security.

#### **Urbanization Features:**

- Resort-Style Amenities:
- Two large outdoor swimming pools set amidst tropical gardens with palms and a protected pine forest.
- Three luxurious spas, including a heated indoor pool, sauna, and Turkish bath.
- A fully equipped gym with state-of-the-art facilities.
- Luxury Touches:
- Built with top-quality materials, blending natural wood, stone, and marble.
- High-end features such as underfloor heating, air conditioning, and a smart home system.
- Secure & Ready to Move In:
- A gated community with 24-hour security for ultimate peace of mind.
- First occupancy license in place, ensuring a hassle-free purchase.