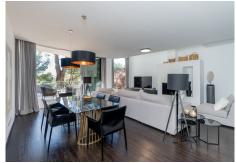

#### Property Highlights:

- Bedrooms & Bathrooms:
- Two spacious bedrooms, each with en-suite bathrooms featuring Jacuzzis and walk-in showers.
- A total of three sleek and stylish bathrooms, designed with premium finishes.
- Living Spaces:
- A bright, open-plan living area on the main floor, offering a seamless flow between the lounge and kitchen.
- A fully equipped, contemporary kitchen with modern appliances and designer furnishings.
- +34 952 939 460 · info@bromleyestatesmarbella.com Urbanizacion El Rosario, CN340, Km 188, Marbella, Malaga 29603