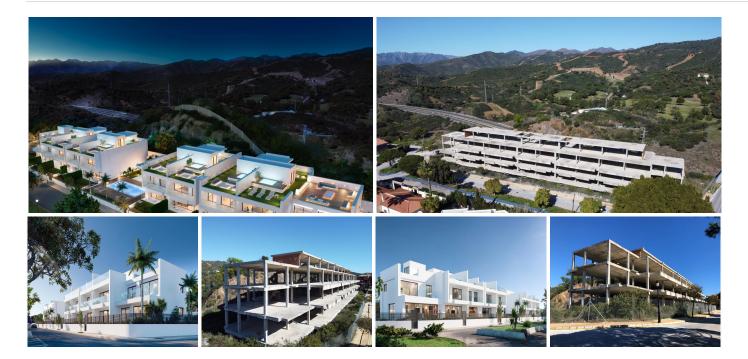

# RESIDENTIAL PLOT BEDROOMS BATHROOMS IN MARBELLA

Marbella

REF# BEMR4898527 €3,650,000

BEDS BATHS BUILT PLOT

m² 3742 m²

Construction with a project for 9 townhouses offering sea and golf course views, located in the prestigious area of Elviria, Marbella.

#### Plot size:

3,742 m<sup>2</sup>, perfectly suited for a luxury development, with easy access to the AP-7 motorway and nearby amenities.

#### Construction project size:

A total of 3,570. 9 m<sup>2</sup>, featuring the framework for 9 townhouses. The project includes two above-ground floors and a shared underground level for garages, storage rooms, and technical spaces.

#### Advantages:

•Stunning sea and golf course views, adding prestige to the investment.

+34 952 939 460 · info@bromleyestatesmarbella.com Urbanizacion El Rosario, CN340, Km 188, Marbella, Malaga 29603