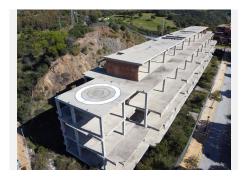

#### Construction project size:

A total of 3,570. 9 m<sup>2</sup>, featuring the framework for 9 townhouses. The project includes two above-ground floors and a shared underground level for garages, storage rooms, and technical spaces.

## BROMLEY ESTATES Marbella

- •Advanced construction stage, ready for further development according to the approved project.
- •Quiet and green surroundings with a natural acoustic barrier from the motorway.
- •Well-designed layout with great adaptability for future customization.