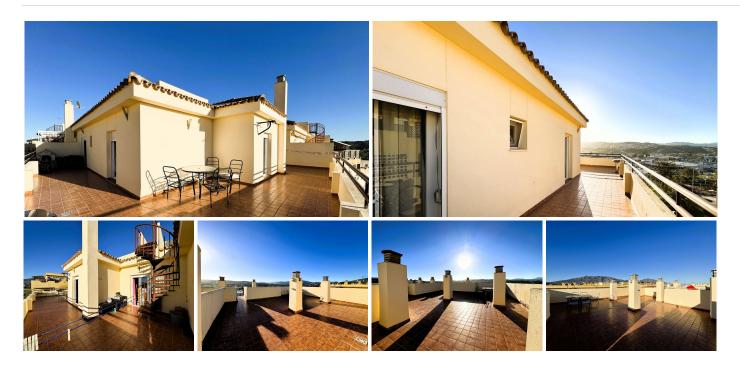

## REF# BEMR4898545 €370,000

| BEDS | BATHS | BUILT  | TERRACE |
|------|-------|--------|---------|
| 3    | 2     | 125 m² | 147 m²  |

Discover this magnificent penthouse located in Las Lagunas de Mijas, featuring an expansive terrace of nearly 70m<sup>2</sup> and an incredible 80m<sup>2</sup> solarium with panoramic mountain views. Offering outdoor spaces that are truly hard to find, this property is perfect whether you're seeking a spacious family home or a smart investment opportunity.

The apartment boasts a separate living room, a fully-equipped kitchen with a utility room, and three generously sized bedrooms, all with direct access to the terrace. Additionally, there are two bathrooms, one of which is en-suite.

Included in the price are an underground parking space and a large storage room. This wonderful penthouse is conveniently located near schools, cafés, supermarkets, and offers easy access to the highway.