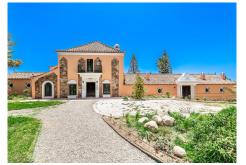

## HOUSE 6 BEDROOMS 6 BATHROOMS IN MANILVA

Manilva

REF# BEMR4898557 €3,800,000

| BEDS | BATHS | BUILT  | PLOT     | TERRACE |
|------|-------|--------|----------|---------|
| 6    | 6     | 682 m² | 10000 m² | 90 m²   |

Located in the picturesque municipality of Manilva, Cortijo Vizcarronda is an exceptional real estate opportunity set on a 10.000m2 (1-hectare) plot.

Its prime location offers breathtaking sea views from every corner of the property, making it perfect for both private residential living and commercial ventures.