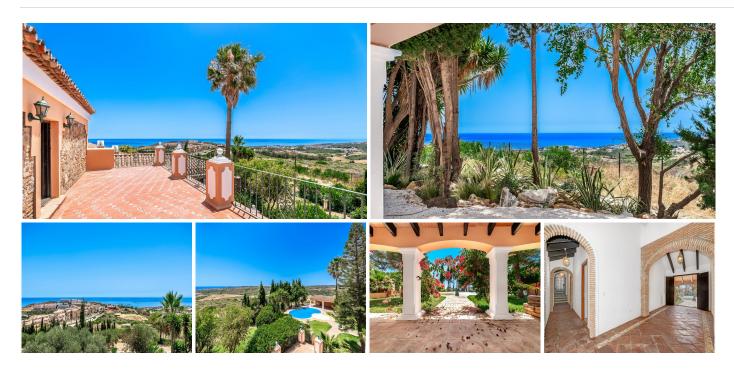

Located in the picturesque municipality of Manilva, Cortijo Vizcarronda is an exceptional real estate opportunity set on a 10.000m2 (1-hectare) plot.

Its prime location offers breathtaking sea views from every corner of the property, making it perfect for both private residential living and commercial ventures.

Why Cortijo Vizcarronda? This versatile property offers both a peaceful, scenic residence and an attractive investment opportunity. Whether you're looking to build a dream home or launch a successful commercial project, Cortijo Vizcarronda provides the perfect setting with unlimited potential for growth.