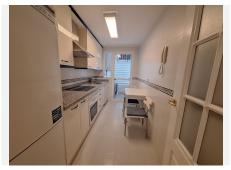

## MIDDLE FLOOR APARTMENT 2 BEDROOMS 2 BATHROOMS IN MANILVA

Manilya

REF# BEMR4898572 €310,000

| BEDS | BATHS | BUILT | TERRACE |
|------|-------|-------|---------|
| 2    | 2     | 85 m² | 16 m²   |

Discover this charming apartment located on the beachfront in the prestigious Puerto de la Duquesa, one of the most sought-after areas on the Costa del Sol. This property offers an exclusive atmosphere and all the amenities you need to enjoy a relaxed and sophisticated lifestyle by the sea.

The apartment features 2 spacious bedrooms and 2 bathrooms, ideal for comfort and privacy. Its large terrace is the perfect spot to unwind and enjoy open views of the golf course and mountains, creating a unique and serene natural setting.