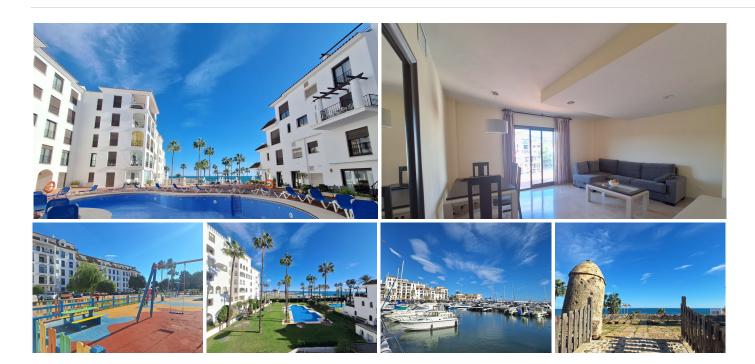

## MIDDLE FLOOR APARTMENT 2 BEDROOMS 2 BATHROOMS IN MANILVA

Manilya

REF# BEMR4898572 €310,000

| BEDS | BATHS | BUILT | TERRACE |
|------|-------|-------|---------|
| 2    | 2     | 85 m² | 16 m²   |

Discover this charming apartment located on the beachfront in the prestigious Puerto de la Duquesa, one of the most sought-after areas on the Costa del Sol. This property offers an exclusive atmosphere and all the amenities you need to enjoy a relaxed and sophisticated lifestyle by the sea.

The apartment features 2 spacious bedrooms and 2 bathrooms, ideal for comfort and privacy. Its large terrace is the perfect spot to unwind and enjoy open views of the golf course and mountains, creating a unique and serene natural setting.

A parking space is also included in the price, adding convenience for those wishing to explore the surroundings. The residential complex, with its extensive green areas and a large swimming pool, provides spaces to relax and enjoy the region's enviable climate.