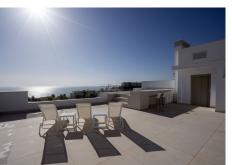

## EXCLUSIVE LISTING

Superb duplex penthouse in Benalmadena Costa, 20 minutes from Malaga airport. Bathed in light, thanks to huge bay windows offering 180-degree sea views. The first level of this apartment opens onto a spacious living room equipped with noble materials, opening onto an open-plan kitchen with central island and top-of-the-range appliances. The living area opens onto a terrace. Master en suite with walking closet and second en suite bedroom with dressing room. Upstairs, private roof terrace with private pool, bar and panoramic sea view. Private elevator. Home automation throughout the apartment and secure residence with gym and spa. Storage and 2 parking spaces included in the price.