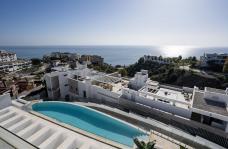

## EXCLUSIVE LISTING

Superb duplex penthouse in Benalmadena Costa, 20 minutes from Malaga airport. Bathed in light, thanks to huge bay windows offering 180-degree sea views. The first level of this apartment opens onto a spacious living room equipped with noble materials, opening onto an open-plan kitchen with central island and top-of-the-range appliances. The living area opens onto a terrace. Master en suite with walking closet and second en suite bedroom with dressing room. Upstairs, private roof terrace with private pool, bar and panoramic sea view. Private elevator. Home automation throughout the apartment and secure residence with gym and spa. Storage and 2 parking spaces included in the price.