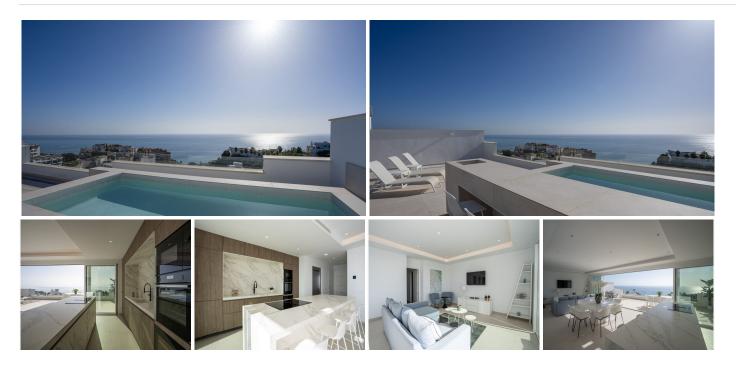

## EXCLUSIVE LISTING

Superb duplex penthouse in Benalmadena Costa, 20 minutes from Malaga airport. Bathed in light, thanks to huge bay windows offering 180-degree sea views. The first level of this apartment opens onto a spacious living room equipped with noble materials, opening onto an open-plan kitchen with central island and top-of-the-range appliances. The living area opens onto a terrace. Master en suite with walking closet and second en suite bedroom with dressing room. Upstairs, private roof terrace with private pool, bar and panoramic sea view. Private elevator. Home automation throughout the apartment and secure residence with gym and spa. Storage and 2 parking spaces included in the price.