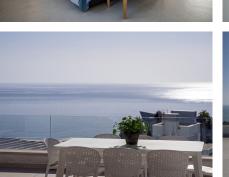

## EXCLUSIVE LISTING

Superb duplex penthouse in Benalmadena Costa, 20 minutes from Malaga airport. Bathed in light, thanks to huge bay windows offering 180-degree sea views. The first level of this apartment opens onto a spacious living room equipped with noble materials, opening onto an open-plan kitchen with central island and top-of-the-range appliances. The living area opens onto a terrace. Master en suite with walking closet and second en suite bedroom with dressing room. Upstairs, private roof terrace with private pool, bar and panoramic sea view. Private elevator. Home automation throughout the apartment and secure residence with gym and spa. Storage and 2 parking spaces included in the price.