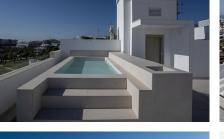

## EXCLUSIVE LISTING

Superb duplex penthouse in Benalmadena Costa, 20 minutes from Malaga airport. Bathed in light, thanks to huge bay windows offering 180-degree sea views. The first level of this apartment opens onto a spacious living room equipped with noble materials, opening onto an open-plan kitchen with central island and top-of-the-range appliances. The living area opens onto a terrace. Master en suite with walking closet and second en suite bedroom with dressing room. Upstairs, private roof terrace with private pool, bar and panoramic sea view. Private elevator. Home automation throughout the apartment and secure residence with gym and spa. Storage and 2 parking spaces included in the price.