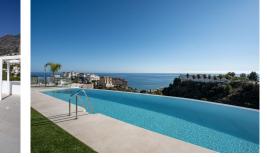

## EXCLUSIVE LISTING

Superb duplex penthouse in Benalmadena Costa, 20 minutes from Malaga airport. Bathed in light, thanks to huge bay windows offering 180-degree sea views. The first level of this apartment opens onto a spacious living room equipped with noble materials, opening onto an open-plan kitchen with central island and top-of-the-range appliances. The living area opens onto a terrace. Master en suite with walking closet and second en suite bedroom with dressing room. Upstairs, private roof terrace with private pool, bar and panoramic sea view. Private elevator. Home automation throughout the apartment and secure residence with gym and spa. Storage and 2 parking spaces included in the price.