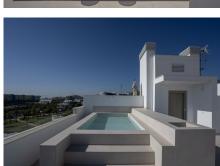

## EXCLUSIVE LISTING

Superb duplex penthouse in Benalmadena Costa, 20 minutes from Malaga airport. Bathed in light, thanks to huge bay windows offering 180-degree sea views. The first level of this apartment opens onto a spacious living room equipped with noble materials, opening onto an open-plan kitchen with central island and top-of-the-range appliances. The living area opens onto a terrace. Master en suite with walking closet and second en suite bedroom with dressing room. Upstairs, private roof terrace with private pool, bar and panoramic sea view. Private elevator. Home automation throughout the apartment and secure residence with gym and spa. Storage and 2 parking spaces included in the price.