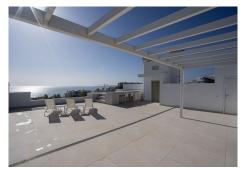

## EXCLUSIVE LISTING

Superb duplex penthouse in Benalmadena Costa, 20 minutes from Malaga airport. Bathed in light, thanks to huge bay windows offering 180-degree sea views. The first level of this apartment opens onto a spacious living room equipped with noble materials, opening onto an open-plan kitchen with central island and top-of-the-range appliances. The living area opens onto a terrace. Master en suite with walking closet and second en suite bedroom with dressing room. Upstairs, private roof terrace with private pool, bar and panoramic sea view. Private elevator. Home automation throughout the apartment and secure residence with gym and spa. Storage and 2 parking spaces included in the price.