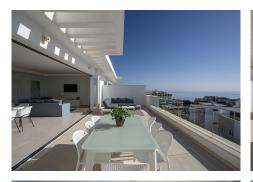

## EXCLUSIVE LISTING

Superb duplex penthouse in Benalmadena Costa, 20 minutes from Malaga airport. Bathed in light, thanks to huge bay windows offering 180-degree sea views. The first level of this apartment opens onto a spacious living room equipped with noble materials, opening onto an open-plan kitchen with central island and top-of-the-range appliances. The living area opens onto a terrace. Master en suite with walking closet and second en suite bedroom with dressing room. Upstairs, private roof terrace with private pool, bar and panoramic sea view. Private elevator. Home automation throughout the apartment and secure residence with gym and spa. Storage and 2 parking spaces included in the price.