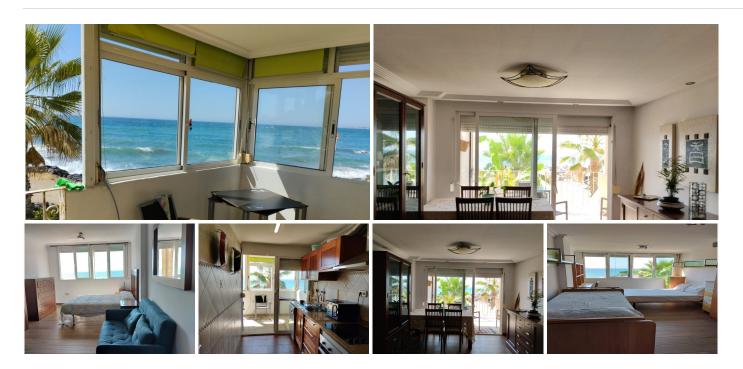

## GROUND FLOOR APARTMENT 2 BEDROOMS 1 BATHROOM IN BENALMADENA

Benalmadena

REF# BEMR4898863 €690.000

| BEDS | BATHS | BUILT  | TERRACE |
|------|-------|--------|---------|
| 2    | 1     | 117 m² | 2 m²    |

This two-bedroom apartment, situated in the picturesque coastal town of Benalmadena, presents a unique opportunity for renovation enthusiasts and investors alike. Located just steps away from the pristine beach, the property boasts a prime location that offers stunning sea views and easy access to local amenities, including restaurants, shops, and recreational facilities. The apartment features a spacious layout, allowing for the creation of a modern living space tailored to individual tastes and preferences. With ample natural light flooding through large windows, the potential for an open-concept design is evident, making it an ideal canvas for those looking to infuse contemporary style into a classic beachside residence. The surrounding area is known for its vibrant atmosphere, with a blend of cultural attractions and outdoor activities, ensuring that this property not only serves as a comfortable home but also as a gateway to the best that Benalmadena has to offer.