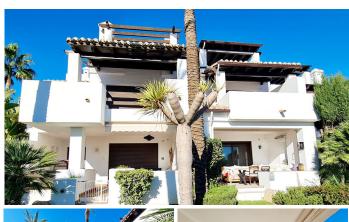

# TOWNHOUSE 3 BEDROOMS 2.5 BATHROOMS IN BENAHAVIS

Benahavis

REF# BEMR4899052 €695,000

| BEDS | BATHS | BUILT  | PLOT  | TERRACE |
|------|-------|--------|-------|---------|
| 3    | 2.5   | 269 m² | 39 m² | 127 m²  |

Wonderful luxury house in an exclusive residential complex in Benahavis. South-East and North-West facing orientation. Large terrace with a beautiful tropical garden and large pool area. Chill-aut area with BBQ and whirlpool. 24 h security and porter service. Only 10 minutes to the sea. The exclusive gated community provides well-known golf courses. Beautiful sun terrace with panoramic mountain and sea views. Underground parking space and storage included.