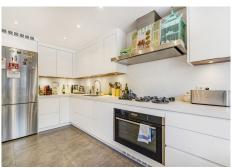

Step inside to discover a spacious and thoughtfully designed interior, where each room has been meticulously crafted to offer both functionality and style. The open-plan layout seamlessly connects the living, dining, and kitchen areas, creating an inviting space for relaxation and entertainment. Large windows adorn the walls, framing panoramic views of the lush surroundings and flooding the home with sunshine throughout the day.