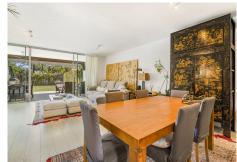

Step inside to discover a spacious and thoughtfully designed interior, where each room has been meticulously crafted to offer both functionality and style. The open-plan layout seamlessly connects the living, dining, and kitchen areas, creating an inviting space for relaxation and entertainment. Large windows adorn the walls, framing panoramic views of the lush surroundings and flooding the home with sunshine throughout the day.