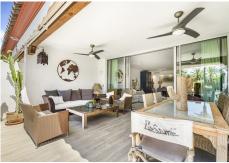

Step inside to discover a spacious and thoughtfully designed interior, where each room has been meticulously crafted to offer both functionality and style. The open-plan layout seamlessly connects the living, dining, and kitchen areas, creating an inviting space for relaxation and entertainment. Large windows adorn the walls, framing panoramic views of the lush surroundings and flooding the home with sunshine throughout the day.