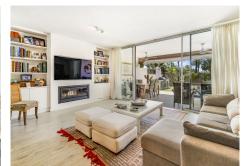

Step inside to discover a spacious and thoughtfully designed interior, where each room has been meticulously crafted to offer both functionality and style. The open-plan layout seamlessly connects the living, dining, and kitchen areas, creating an inviting space for relaxation and entertainment. Large windows adorn the walls, framing panoramic views of the lush surroundings and flooding the home with sunshine throughout the day.