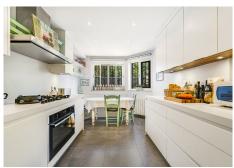

Step inside to discover a spacious and thoughtfully designed interior, where each room has been meticulously crafted to offer both functionality and style. The open-plan layout seamlessly connects the living, dining, and kitchen areas, creating an inviting space for relaxation and entertainment. Large windows adorn the walls, framing panoramic views of the lush surroundings and flooding the home with sunshine throughout the day.