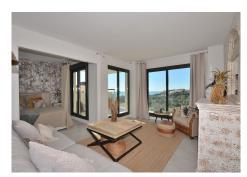

#### The distribution is as follows:

Hall, living room with access to terrace. Back to the hall, kitchen with laundry room, corridor, 3rd bedroom, bathroom, 2nd bedroom and master bedroom with en-suite bathroom. From the master bedroom there is direct access to the terrace.