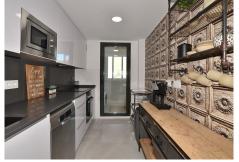

#### The distribution is as follows:

Hall, living room with access to terrace. Back to the hall, kitchen with laundry room, corridor, 3rd bedroom, bathroom, 2nd bedroom and master bedroom with en-suite bathroom. From the master bedroom there is direct access to the terrace.