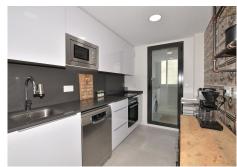

#### The distribution is as follows:

Hall, living room with access to terrace. Back to the hall, kitchen with laundry room, corridor, 3rd bedroom, bathroom, 2nd bedroom and master bedroom with en-suite bathroom. From the master bedroom there is direct access to the terrace.