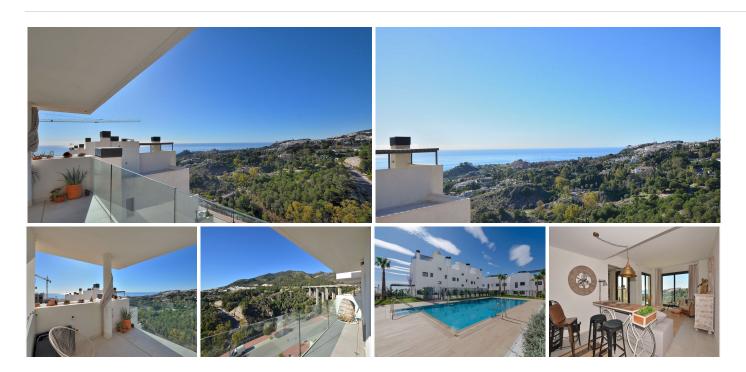

CORNER apartment with AMAZING VIEWS located in Benalmádena, a short distance from Xanit International Hospital.

Very SUNNY and BRIGHT property, facing SOUTHWEST.

It has a BIG TERRACE of 14 m2 with beautiful SEA AND MOUNTAINS VIEWS.

2 UNDERGROUND PARKINGS + STORAGE ROOM, included in the price.

Very well kept property, ready to move in. It has air conditioning, laundry room in the kitchen and fitted wardrobes in all bedrooms.

Gated complex with communal pool and garden.

Total size: 103 m2. Apartment: 89 m2. Terrace: 14 m2. Floor: 2nd. Community fees: €158/month. IBI tax:

€850/year. Rubbish tax: €172/year. Orientation: Southwest.

Year of construction: 2018.

\*Distances:

-Bus stop: 450 mts.
-Amenities: 500 mts.
-Hospital: 750 mts.
-School: 850 mts.
-Supermarket: 1 km.
-Sports center: 1.1 km
-Airport: 14.3 km.