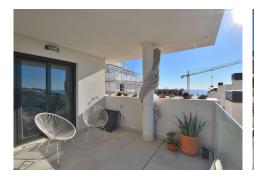

CORNER apartment with AMAZING VIEWS located in Benalmádena, a short distance from Xanit International Hospital.

Very SUNNY and BRIGHT property, facing SOUTHWEST.

It has a BIG TERRACE of 14 m2 with beautiful SEA AND MOUNTAINS VIEWS.

#### The distribution is as follows:

Hall, living room with access to terrace. Back to the hall, kitchen with laundry room, corridor, 3rd bedroom, bathroom, 2nd bedroom and master bedroom with en-suite bathroom. From the master bedroom there is direct access to the terrace.