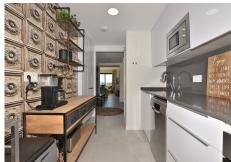

#### The distribution is as follows:

Hall, living room with access to terrace. Back to the hall, kitchen with laundry room, corridor, 3rd bedroom, bathroom, 2nd bedroom and master bedroom with en-suite bathroom. From the master bedroom there is direct access to the terrace.