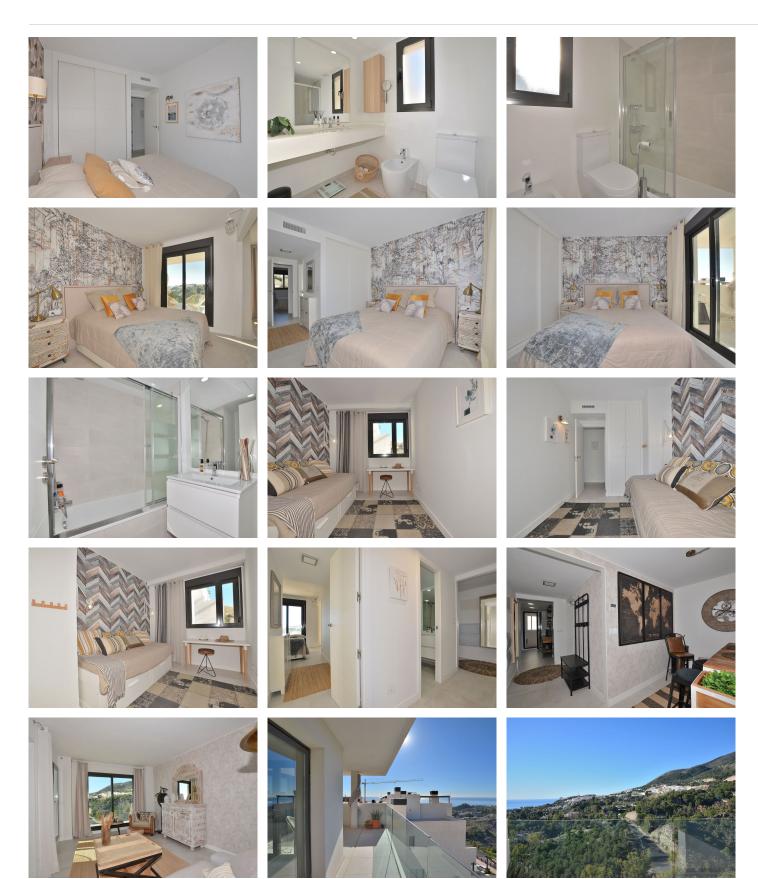

CORNER apartment with AMAZING VIEWS located in Benalmádena, a short distance from Xanit International Hospital.

Very SUNNY and BRIGHT property, facing SOUTHWEST.

It has a BIG TERRACE of 14 m2 with beautiful SEA AND MOUNTAINS VIEWS.

2 UNDERGROUND PARKINGS + STORAGE ROOM, included in the price.

Very well kept property, ready to move in. It has air conditioning, laundry room in the kitchen and fitted wardrobes in all bedrooms.

Gated complex with communal pool and garden.

#### The distribution is as follows:

Hall, living room with access to terrace. Back to the hall, kitchen with laundry room, corridor, 3rd bedroom, bathroom, 2nd bedroom and master bedroom with en-suite bathroom. From the master bedroom there is direct access to the terrace.

Total size: 103 m2. Apartment: 89 m2. Terrace: 14 m2. Floor: 2nd. Community fees: €158/month. IBI tax:

€850/year. Rubbish tax: €172/year. Orientation: Southwest.

Year of construction: 2018.

\*Distances:

-Bus stop: 450 mts.
-Amenities: 500 mts.
-Hospital: 750 mts.
-School: 850 mts.
-Supermarket: 1 km.
-Sports center: 1.1 km
-Airport: 14.3 km.