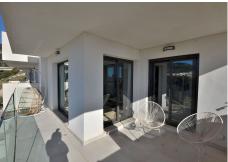

CORNER apartment with AMAZING VIEWS located in Benalmádena, a short distance from Xanit International Hospital.

Very SUNNY and BRIGHT property, facing SOUTHWEST.

It has a BIG TERRACE of 14 m2 with beautiful SEA AND MOUNTAINS VIEWS.

#### The distribution is as follows:

Hall, living room with access to terrace. Back to the hall, kitchen with laundry room, corridor, 3rd bedroom, bathroom, 2nd bedroom and master bedroom with en-suite bathroom. From the master bedroom there is direct access to the terrace.