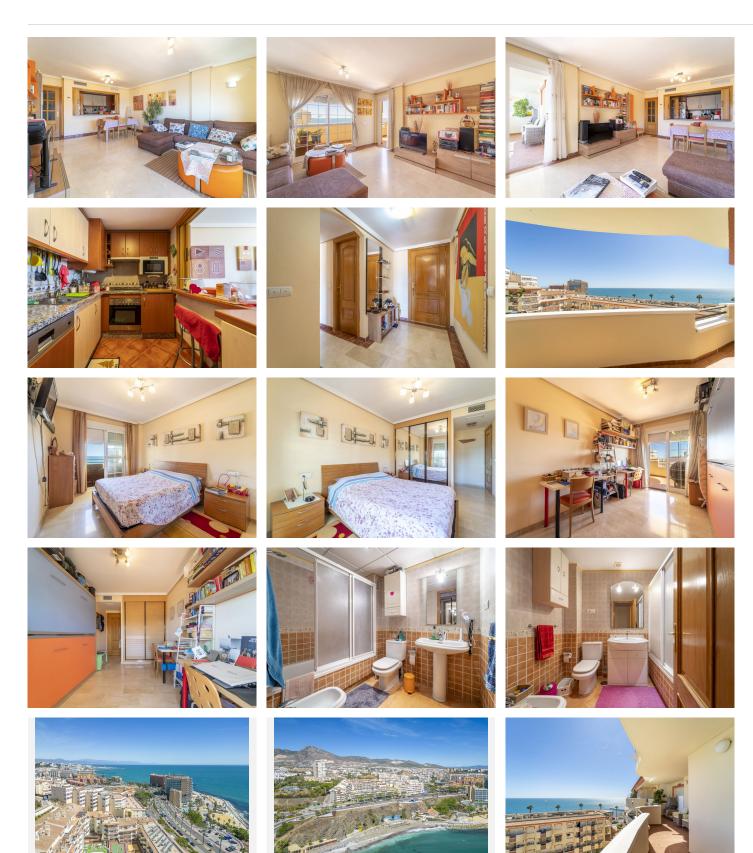

Spectacular Apartment with Panoramic Sea Views in Benalmádena Costa

We present this stunning apartment located in one of the most exclusive areas of Benalmádena Costa. This spacious and bright home features 2 bedrooms, 2 full bathrooms, a nice and fully equipped kitchen, and a large terrace offering panoramic views of the Mediterranean Sea.

The apartment includes two underground parking spaces and a large storage room, providing additional space for storage. The residential complex is situated on the beachfront and offers a community pool, elevator, and a wide range of services nearby, such as supermarkets, pharmacies, bars, cafés, restaurants, and a health center.

This property is a unique opportunity for those looking for a profitable investment or a permanent residence in a privileged environment. The location, amenities, and views make this apartment a gem in the heart of Benalmádena Costa.