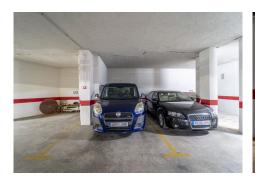

The apartment includes two underground parking spaces and a large storage room, providing additional space for storage. The residential complex is situated on the beachfront and offers a community pool, elevator, and a wide range of services nearby, such as supermarkets, pharmacies, bars, cafés, restaurants, and a health center.