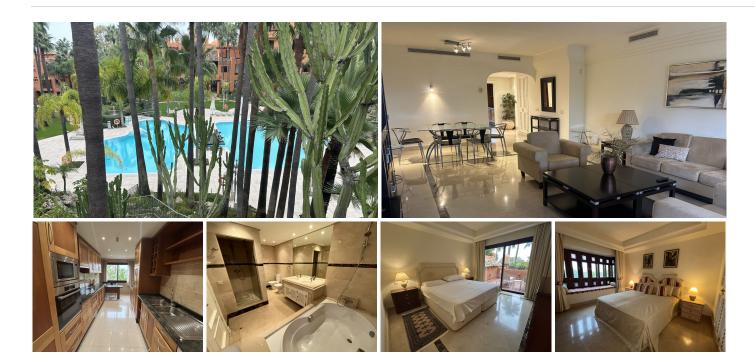

## MIDDLE FLOOR APARTMENT 2 BEDROOMS 2 BATHROOMS IN PUERTO BANÚS

Puerto Banús

REF# BEMR4900102 €850.000

| BEDS | BATHS | BUILT  | TERRACE |
|------|-------|--------|---------|
| 2    | 2     | 150 m² | 43 m²   |

Stunning apartment in the prestigious La Alzambra Urbanization in Nueva Andalucía, offering 150 m2 of luxury living space with two en-suite bedrooms, a guest toilet, a bright living and dining area, a fully furnished kitchen, and a spacious southwest-facing terrace of over 40 m2 overlooking the pool; the property also includes a private parking space and a large storage room, all located just steps from the pool and surrounded by beautifully landscaped gardens, making it an ideal home near Puerto Banús and Marbella's finest amenities.