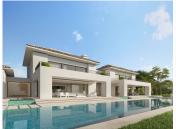

## RESIDENTIAL PLOT BEDROOMS BATHROOMS IN MARBESA

Marbesa

REF# BEMR4900171 €1,600,000

BEDS BATHS BUILT PLOT  $m^2$  1232  $m^2$ 

Rare opportunity to purchase a residential plot (1232 m2) in the desired urbanization Marbesa. The plot has a granted building license in place, so everything ready to start constructing. Of course changes can be made to the current design. The majority of all fees (topographic survey, building license, architect) have been paid, so these are included in the asking price.

Some specs of the current design:

- \* Built 650 m2
- \* Terrace 117 m2
- \* Beds 6
- \* Baths 6.5