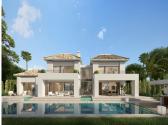

## RESIDENTIAL PLOT BEDROOMS BATHROOMS IN MARBESA

Marbesa

REF# BEMR4900171 €1,600,000

BEDS BATHS BUILT PLOT  $m^2$  1232  $m^2$ 

Rare opportunity to purchase a residential plot (1232 m2) in the desired urbanization Marbesa. The plot has a granted building license in place, so everything ready to start constructing. Of course changes can be made to the current design. The majority of all fees (topographic survey, building license, architect) have been paid, so these are included in the asking price.

Some specs of the current design:

- \* Built 650 m2
- \* Terrace 117 m2
- \* Beds 6
- \* Baths 6.5