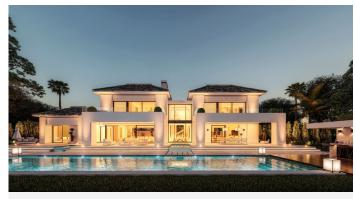

## RESIDENTIAL PLOT BEDROOMS BATHROOMS IN MARBESA

Marbesa

REF# BEMR4900171 €1,600,000

BEDS BATHS BUILT PLOT  $m^2$  1232  $m^2$ 

Rare opportunity to purchase a residential plot (1232 m2) in the desired urbanization Marbesa. The plot has a granted building license in place, so everything ready to start constructing. Of course changes can be made to the current design. The majority of all fees (topographic survey, building license, architect) have been paid, so these are included in the asking price.

Some specs of the current design:

- \* Built 650 m2
- \* Terrace 117 m2
- \* Beds 6
- \* Baths 6.5