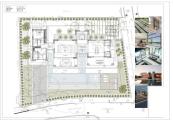

## RESIDENTIAL PLOT BEDROOMS BATHROOMS IN MARBESA

Marbesa

REF# BEMR4900171 €1,600,000

BEDS BATHS BUILT PLOT  $m^2$  1232  $m^2$ 

Rare opportunity to purchase a residential plot (1232 m2) in the desired urbanization Marbesa. The plot has a granted building license in place, so everything ready to start constructing. Of course changes can be made to the current design. The majority of all fees (topographic survey, building license, architect) have been paid, so these are included in the asking price.

Some specs of the current design:

- \* Built 650 m2
- \* Terrace 117 m2
- \* Beds 6
- \* Baths 6.5