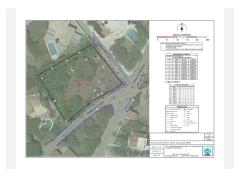

## RESIDENTIAL PLOT BEDROOMS BATHROOMS IN MARBESA

Marbesa

REF# BEMR4900171 €1,600,000

BEDS BATHS BUILT PLOT  $m^2$  1232  $m^2$ 

Rare opportunity to purchase a residential plot (1232 m2) in the desired urbanization Marbesa. The plot has a granted building license in place, so everything ready to start constructing. Of course changes can be made to the current design. The majority of all fees (topographic survey, building license, architect) have been paid, so these are included in the asking price.