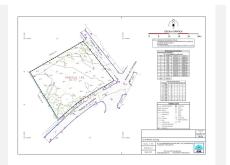

## RESIDENTIAL PLOT BEDROOMS BATHROOMS IN MARBESA

Marbesa

REF# BEMR4900171 €1,600,000

BEDS BATHS BUILT PLOT  $m^2$  1232  $m^2$ 

Rare opportunity to purchase a residential plot (1232 m2) in the desired urbanization Marbesa. The plot has a granted building license in place, so everything ready to start constructing. Of course changes can be made to the current design. The majority of all fees (topographic survey, building license, architect) have been paid, so these are included in the asking price.