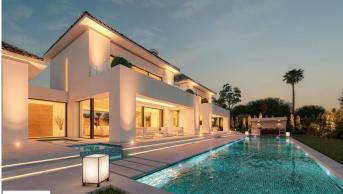

## RESIDENTIAL PLOT BEDROOMS BATHROOMS IN MARBESA

Marbesa

REF# BEMR4900171 €1,600,000

BEDS BATHS BUILT PLOT  $m^2$  1232  $m^2$ 

Rare opportunity to purchase a residential plot (1232 m2) in the desired urbanization Marbesa. The plot has a granted building license in place, so everything ready to start constructing. Of course changes can be made to the current design. The majority of all fees (topographic survey, building license, architect) have been paid, so these are included in the asking price.

Some specs of the current design:

- \* Built 650 m2
- \* Terrace 117 m2
- \* Beds 6
- \* Baths 6.5