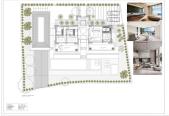

## RESIDENTIAL PLOT BEDROOMS BATHROOMS IN MARBESA

Marbesa

REF# BEMR4900171 €1,600,000

BEDS BATHS BUILT PLOT  $m^2$  1232  $m^2$ 

Rare opportunity to purchase a residential plot (1232 m2) in the desired urbanization Marbesa. The plot has a granted building license in place, so everything ready to start constructing. Of course changes can be made to the current design. The majority of all fees (topographic survey, building license, architect) have been paid, so these are included in the asking price.

Some specs of the current design:

- \* Built 650 m2
- \* Terrace 117 m2
- \* Beds 6
- \* Baths 6.5