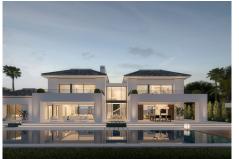

## RESIDENTIAL PLOT BEDROOMS BATHROOMS IN MARBESA

Marbesa

REF# BEMR4900171 €1,600,000

BEDS BATHS BUILT PLOT  $m^2$  1232  $m^2$ 

Rare opportunity to purchase a residential plot (1232 m2) in the desired urbanization Marbesa. The plot has a granted building license in place, so everything ready to start constructing. Of course changes can be made to the current design. The majority of all fees (topographic survey, building license, architect) have been paid, so these are included in the asking price.

Some specs of the current design:

- \* Built 650 m2
- \* Terrace 117 m2
- \* Beds 6
- \* Baths 6.5