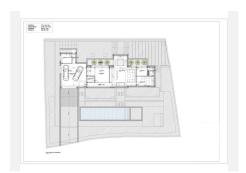

## RESIDENTIAL PLOT BEDROOMS BATHROOMS IN MARBESA

Marbesa

REF# BEMR4900171 €1,600,000

BEDS BATHS BUILT PLOT  $m^2$  1232  $m^2$ 

Rare opportunity to purchase a residential plot (1232 m2) in the desired urbanization Marbesa. The plot has a granted building license in place, so everything ready to start constructing. Of course changes can be made to the current design. The majority of all fees (topographic survey, building license, architect) have been paid, so these are included in the asking price.

Some specs of the current design:

- \* Built 650 m2
- \* Terrace 117 m2
- \* Beds 6
- \* Baths 6.5