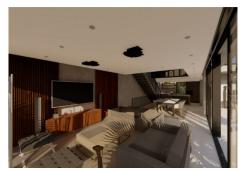

Designed across 4 floors, all accessible through the private elevator, the property offers 5 bedrooms and 5 bathrooms each with an outdoor terrace. Entrance level boasts of a large and spacious parking level for 4+2 cars with double height ceilings and a 2 bedrooms guest aparment + a studio with bathroom on street level.

Welcoming exteriors include a manicured garden which surrounds the entrrance and main entrance with water heated pool, cozy lounge areas, an outdoor dining area completed with its own outdoor kitchen and BBQ area for all fresco dining and fire place with chill out area.