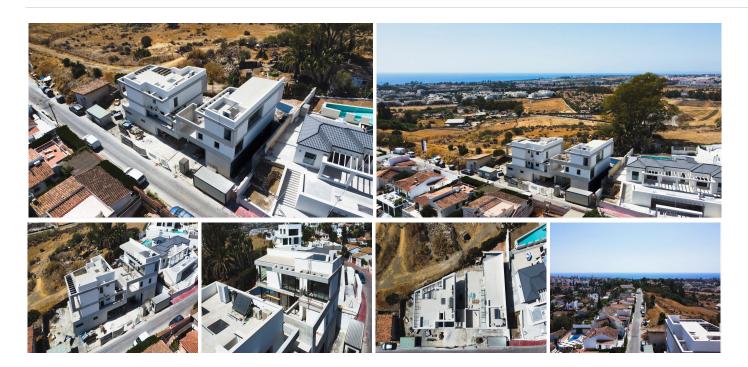

This unique new built (under construction) contemporary villa in concrete style provides the ultimate luxury open plan living. Located in the beautiful heart of Nueva Andalucia just a a minute away from Puerto Banus, walking distance to shops and to the Puerto Banus and short driving distance from Marbella center and San Pedro.

Designed across 4 floors, all accessible through the private elevator, the property offers 5 bedrooms and 5 bathrooms each with an outdoor terrace. Entrance level boasts of a large and spacious parking level for 4+2 cars with double height ceilings and a 2 bedrooms guest aparment + a studio with bathroom on street level.

Welcoming exteriors include a manicured garden which surrounds the entrrance and main entrance with water heated pool, cozy lounge areas, an outdoor dining area completed with its own outdoor kitchen and BBQ area for all fresco dining and fire place with chill out area.

A large outdoor sun terrace overlooks the pool and garden with access to the roof terrace. An expansive area with 3 separate terraces, giving you even more options for sunbathing and dining, while enjoying the breathtaking Sea and Mountain and landscape views.