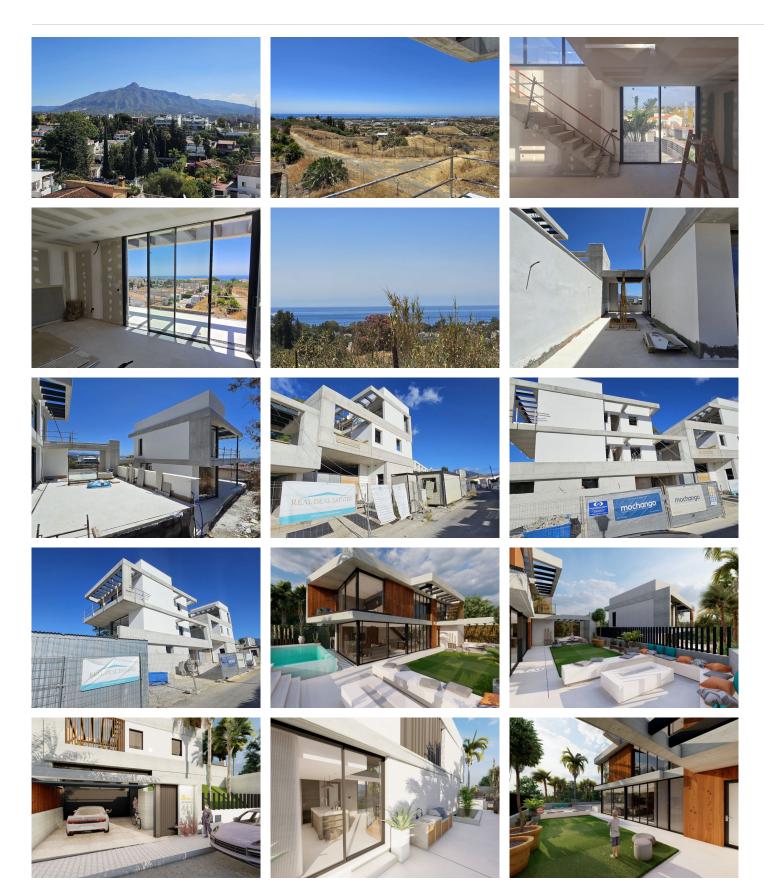

Welcoming exteriors include a manicured garden which surrounds the entrrance and main entrance with water heated pool, cozy lounge areas, an outdoor dining area completed with its own outdoor kitchen and BBQ area for all fresco dining and fire place with chill out area.

A large outdoor sun terrace overlooks the pool and garden with access to the roof terrace. An expansive area with 3 separate terraces, giving you even more options for sunbathing and dining, while enjoying the breathtaking Sea and Mountain and landscape views.

Construcion has been started and will be finished end of July 2024.