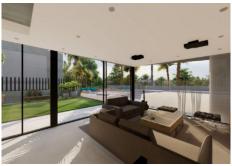

Welcoming exteriors include a manicured garden which surrounds the entrrance and main entrance with water heated pool, cozy lounge areas, an outdoor dining area completed with its own outdoor kitchen and BBQ area for all fresco dining and fire place with chill out area.

A large outdoor sun terrace overlooks the pool and garden with access to the roof terrace. An expansive area with 3 separate terraces, giving you even more options for sunbathing and dining, while enjoying the breathtaking Sea and Mountain and landscape views.