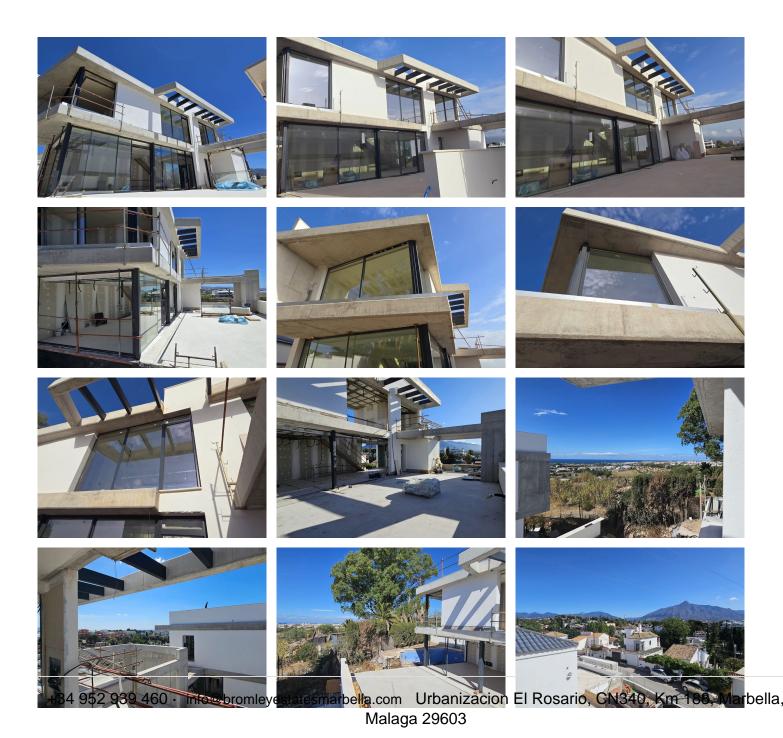

with water heated pool, cozy lounge areas, an outdoor dining area completed with its own outdoor kitchen and BBQ area for all fresco dining and fire place with chill out area.

# **BROMLEY ESTATES**

Marbella

On the second floor you will find a 2 en-suite bedrooms and a hanging gallery, with ulta heigh ceilling downlooking the impressive living area. The generous master suite is completed with a walk-in shower, stand alone bath and an expansive walk-in wardrobe.

A large outdoor sun terrace overlooks the pool and garden with access to the roof terrace. An expansive area with 3 separate terraces, giving you even more options for sunbathing and dining, while enjoying the breathtaking Sea and Mountain and landscape views.

Construcion has been started and will be finished end of July 2024.



#### **BROMLEY ESTATES**

Marbella



## **BROMLEY ESTATES**

Marbella