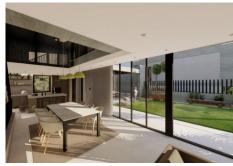

Welcoming exteriors include a manicured garden which surrounds the entrrance and main entrance with water heated pool, cozy lounge areas, an outdoor dining area completed with its own outdoor kitchen and BBQ area for all fresco dining and fire place with chill out area.

A large outdoor sun terrace overlooks the pool and garden with access to the roof terrace. An expansive area with 3 separate terraces, giving you even more options for sunbathing and dining, while enjoying the breathtaking Sea and Mountain and landscape views.