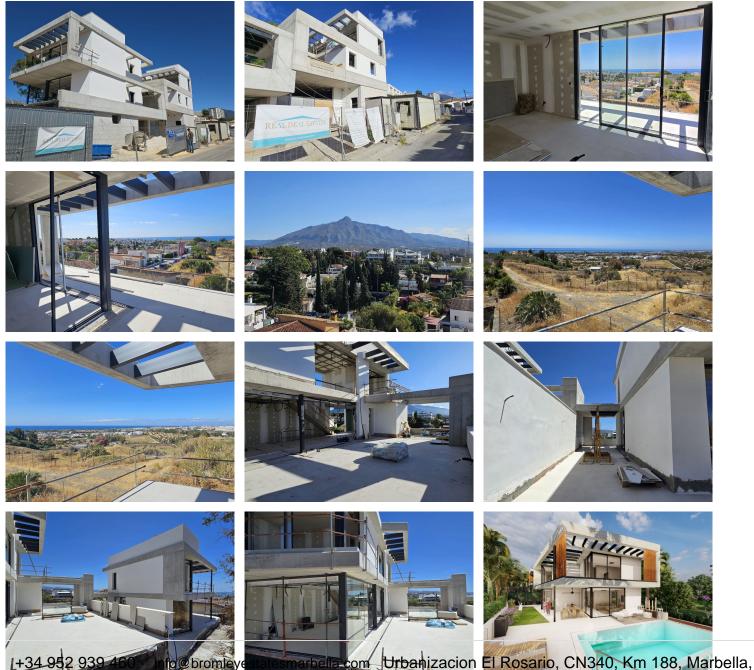

This unique new built (under construction) contemporary villa in concrete style provides the ultimate luxury open plan living. Located in the beautiful heart of Nueva Andalucia just a a minute away from Puerto Banus, walking distance to shops and to the Puerto Banus and short driving distance from Marbella center and San Pedro.

Designed across 4 floors, all accessible through the private elevator, the property offers 4 bedrooms and 5 bathrooms each with an outdoor terrace. Entrance level boasts of a large and spacious parking level for 4+2 cars with double height ceilings and a 2 bedrooms guest aparment + a studio with bathroom on street level.

+34 952 939 460 · info@bromleyestatesmarbella.com Urbanizacion El Rosario, CN340, Km 188, Marbella, Malaga 29603

On the second floor you will find a 2 en-suite bedrooms and a hanging gallery, with ulta heigh ceiilling downlooking the impressive living area. The generous master suite is completed with a walk-in shower, stand alone bath and an expansive walk-in wardrobe.

Construcion has been started and will be finished end of 2024.

Malaga 29603