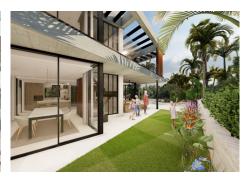

Welcoming exteriors include a manicured garden which surrounds the entrrance and main entrance with water heated pool, cozy lounge areas, an outdoor dining area completed with its own outdoor kitchen and BBQ area for al fresco dining and fire place with chill out area.