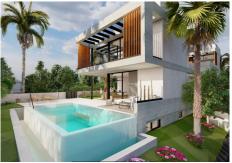

This unique new built (under construction) contemporary villa in concrete style provides the ultimate luxury open plan living. Located in the beautiful heart of Nueva Andalucia just a a minute away from Puerto Banus, walking distance to shops and to the Puerto Banus and short driving distance from Marbella center and San Pedro.

Welcoming exteriors include a manicured garden which surrounds the entrrance and main entrance with water heated pool, cozy lounge areas, an outdoor dining area completed with its own outdoor kitchen and BBQ area for al fresco dining and fire place with chill out area.

A large outdoor sun terrace overlooks the pool and garden with access to the roof terrace. An expansive area with 3 separate terraces, giving you even more options for sunbathing and dining, while enjoying the breathtaking Sea and Mountain and landscape views.