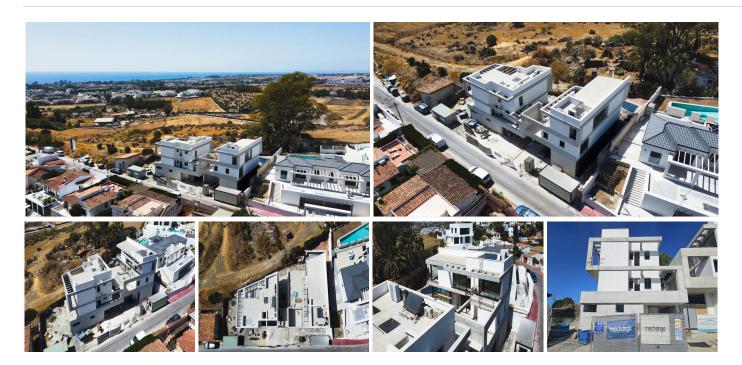

This unique new built (under construction) contemporary villa in concrete style provides the ultimate luxury open plan living. Located in the beautiful heart of Nueva Andalucia just a a minute away from Puerto Banus, walking distance to shops and to the Puerto Banus and short driving distance from Marbella center and San Pedro.

Designed across 4 floors, all accessible through the private elevator, the property offers 4 bedrooms and 5 bathrooms each with an outdoor terrace. Entrance level boasts of a large and spacious parking level for 4+2 cars with double height ceilings and a 2 bedrooms guest aparment + a studio with bathroom on street level.

Construcion has been started and will be finished end of 2024.

Malaga 29603