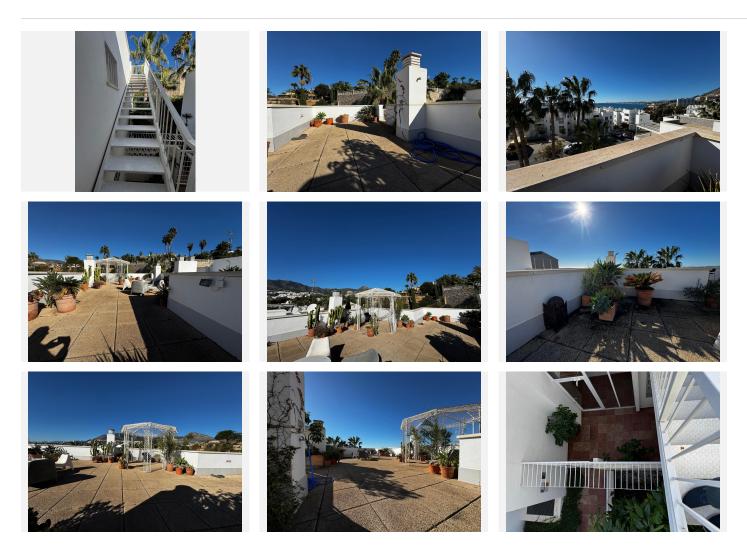

Main features:

- 2 spacious bedrooms with elegant fitted wardrobes.
- 2 complete bathrooms, designed for maximum comfort.

- 2 private terraces, perfect for relaxing or enjoying the views.

 Impressive 102 m<sup>2</sup> solarium, ideal for sunbathing, organising meetings or simply enjoying the privileged climate of the Costa del Sol.