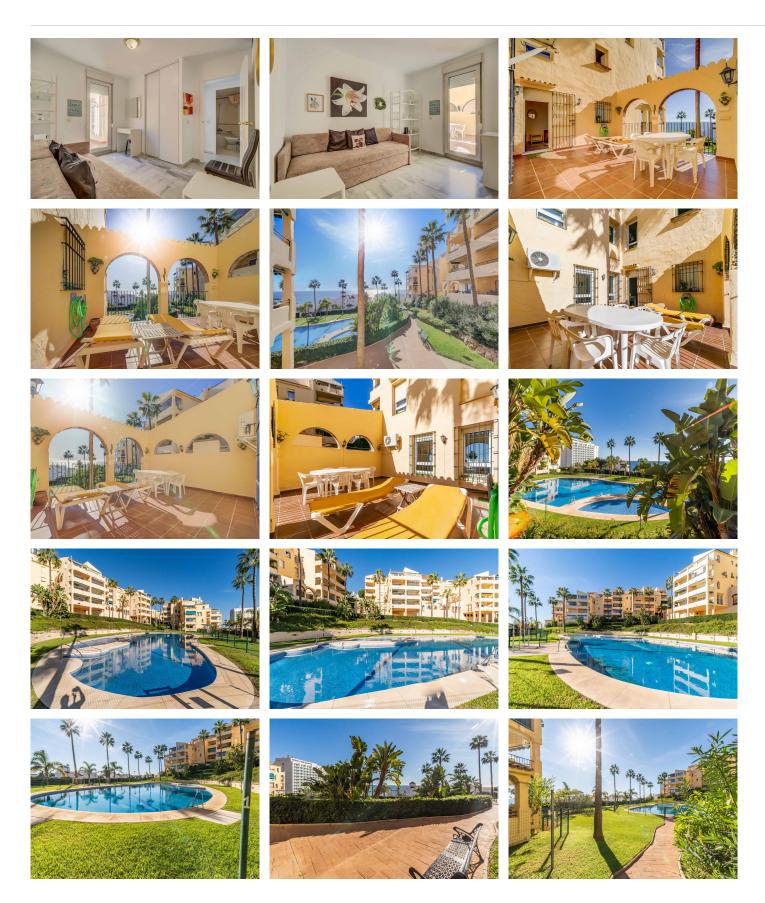

Beautiful apartment just in front of the beach in Benalmádena Costa.

With 120m² of space, this apartment features 3 bedrooms accommodating up to 6 guests, 2 bathrooms, and a bright, spacious living/dining room furnished with modern and comfortable decor. Enjoy two south-facing terraces offering breathtaking panoramic views of the ocean, garden, and pool area. Located directly on Benalmádena's coast within the prestigious Casinomar complex, the apartment boasts an unbeatable location with all amenities just a short walk away.

#### Outdoor:

Beautiful green lawn and garden with pool area. Around the pool area there are plenty of parasols. You can

+34 952 939 460 · info@bromleyestatesmarbella.com Urbanizacion El Rosario, CN340, Km 188, Marbella, Malaga 29603

## BROMLEY ESTATES Marbella

take your sunbed or chair from the apartment to the pool area and relax enjoying your day.

Brand new playground for children, picnic area and basketball court. The whole area is fenced so the children can play freely. There is a bathroom in the garden.