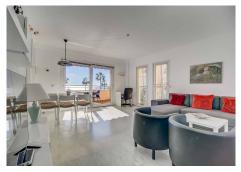

Beautiful apartment just in front of the beach in Benalmádena Costa.

With 120m² of space, this apartment features 3 bedrooms accommodating up to 6 guests, 2 bathrooms, and a bright, spacious living/dining room furnished with modern and comfortable decor. Enjoy two south-facing terraces offering breathtaking panoramic views of the ocean, garden, and pool area. Located directly on Benalmádena's coast within the prestigious Casinomar complex, the apartment boasts an unbeatable location with all amenities just a short walk away.