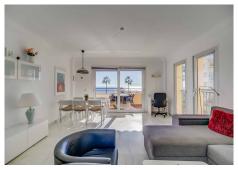

Beautiful apartment just in front of the beach in Benalmádena Costa.

With 120m² of space, this apartment features 3 bedrooms accommodating up to 6 guests, 2 bathrooms, and a bright, spacious living/dining room furnished with modern and comfortable decor. Enjoy two south-facing terraces offering breathtaking panoramic views of the ocean, garden, and pool area. Located directly on Benalmádena's coast within the prestigious Casinomar complex, the apartment boasts an unbeatable location with all amenities just a short walk away.