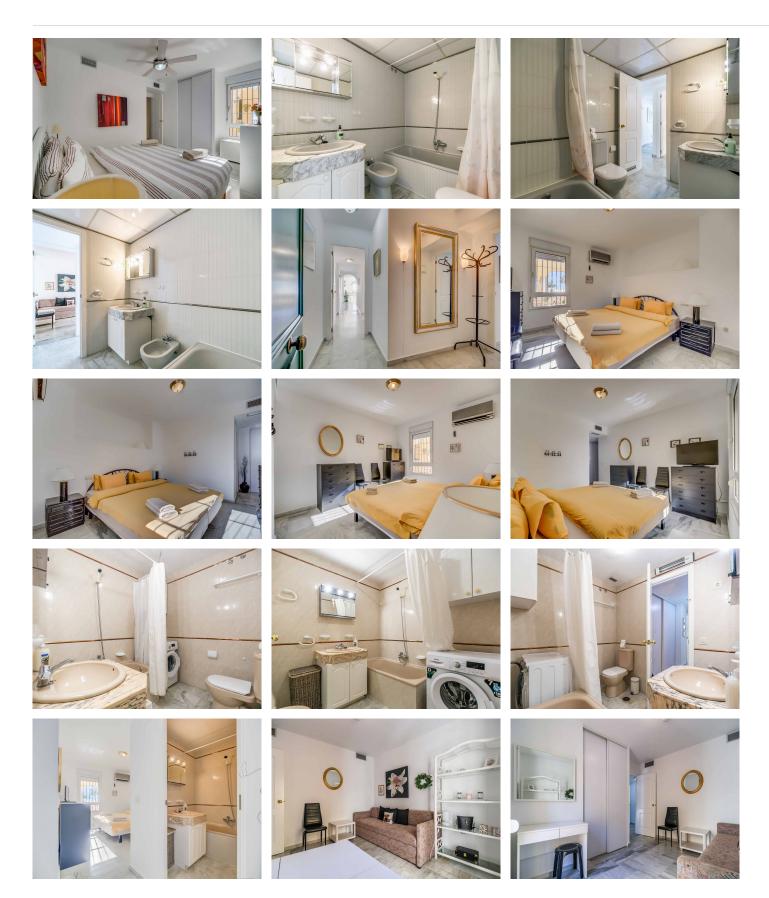

Beautiful apartment just in front of the beach in Benalmádena Costa.

With 120m² of space, this apartment features 3 bedrooms accommodating up to 6 guests, 2 bathrooms, and a bright, spacious living/dining room furnished with modern and comfortable decor. Enjoy two south-facing terraces offering breathtaking panoramic views of the ocean, garden, and pool area. Located directly on Benalmádena's coast within the prestigious Casinomar complex, the apartment boasts an unbeatable location with all amenities just a short walk away.