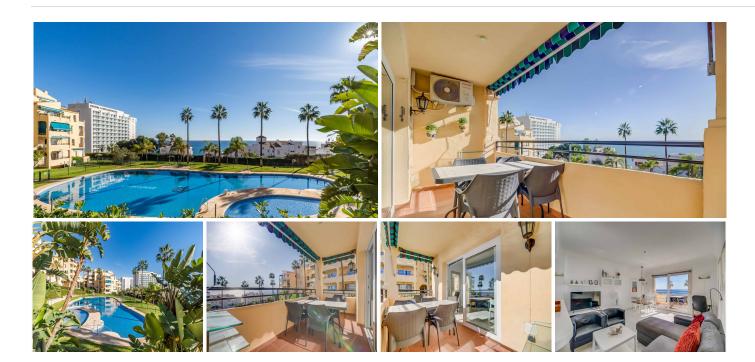

Beautiful apartment just in front of the beach in Benalmádena Costa.

With 120m² of space, this apartment features 3 bedrooms accommodating up to 6 guests, 2 bathrooms, and a bright, spacious living/dining room furnished with modern and comfortable decor. Enjoy two south-facing terraces offering breathtaking panoramic views of the ocean, garden, and pool area. Located directly on Benalmádena's coast within the prestigious Casinomar complex, the apartment boasts an unbeatable location with all amenities just a short walk away.

#### Outdoor:

Beautiful green lawn and garden with pool area. Around the pool area there are plenty of parasols. You can

+34 952 939 460 · info@bromleyestatesmarbella.com Urbanizacion El Rosario, CN340, Km 188, Marbella, Malaga 29603